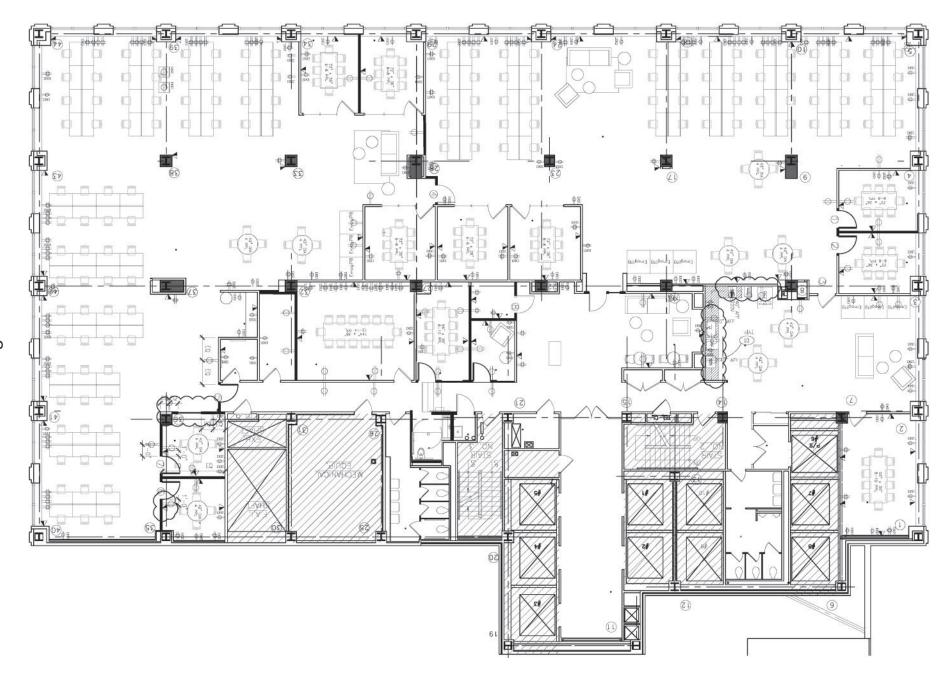

#### Floor 7 17,204 Sq. Ft.

Entire Floor Available

East 50th Street

East 51st Street

Lexington Avenue

212.407.2490 rsteinman@rudin.com

Robert Steinman

rudin.com