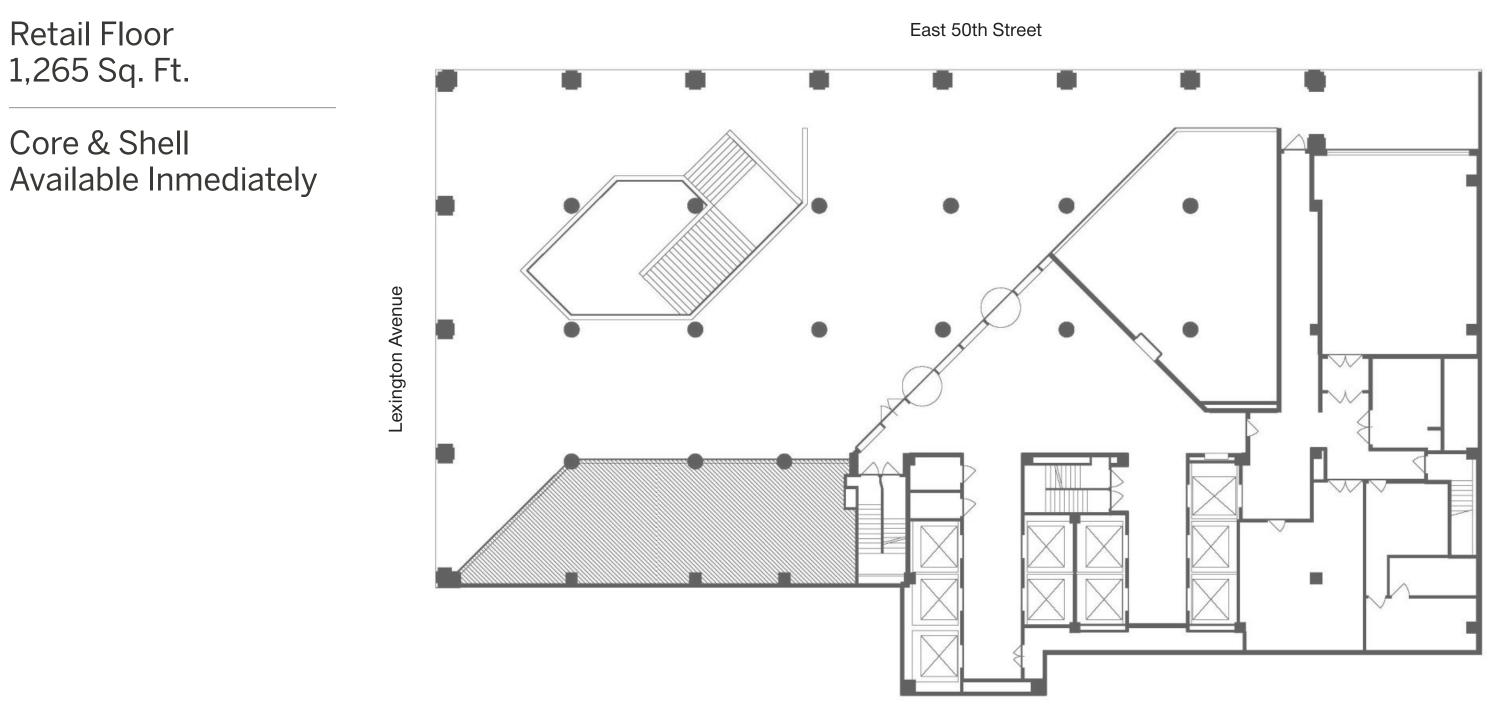

# Office Availabilities

 Retail Floor: 1,265 Sq. Ft.
 Rent: \$200 / Sq. Ft.

 Entire 2nd Floor: 20,482 Sq. Ft.
 Rent: \$68 / Sq. Ft.

 Entire 7th Floor: 17,204 Sq. Ft.
 Rent: \$73 / Sq. Ft.

Thomas M. Keating

#### **Retail Space** for Rent

1,263 SF of Prime Retail Frontage on Lexington Avenue 246 SF Basement Included

Contact Thomas M. Keating Kevin Daly 212.407.2481, 212.407.2437 tkasing@rudin.com kdaly@rudin.com

Scan for more details rudin.com

560 Lexington Avenue

Rudin

1,263 SF of Prime Retail Frontage on Lexington Avenue 246 SF Basement Included

Contact

Thomas M. Keating 212.407.2481 tkeating@rudin.com

Scan for more details rudin.com

# Retail Space for Rent

Kevin Daly 212.407.2437 kdaly@rudin.com