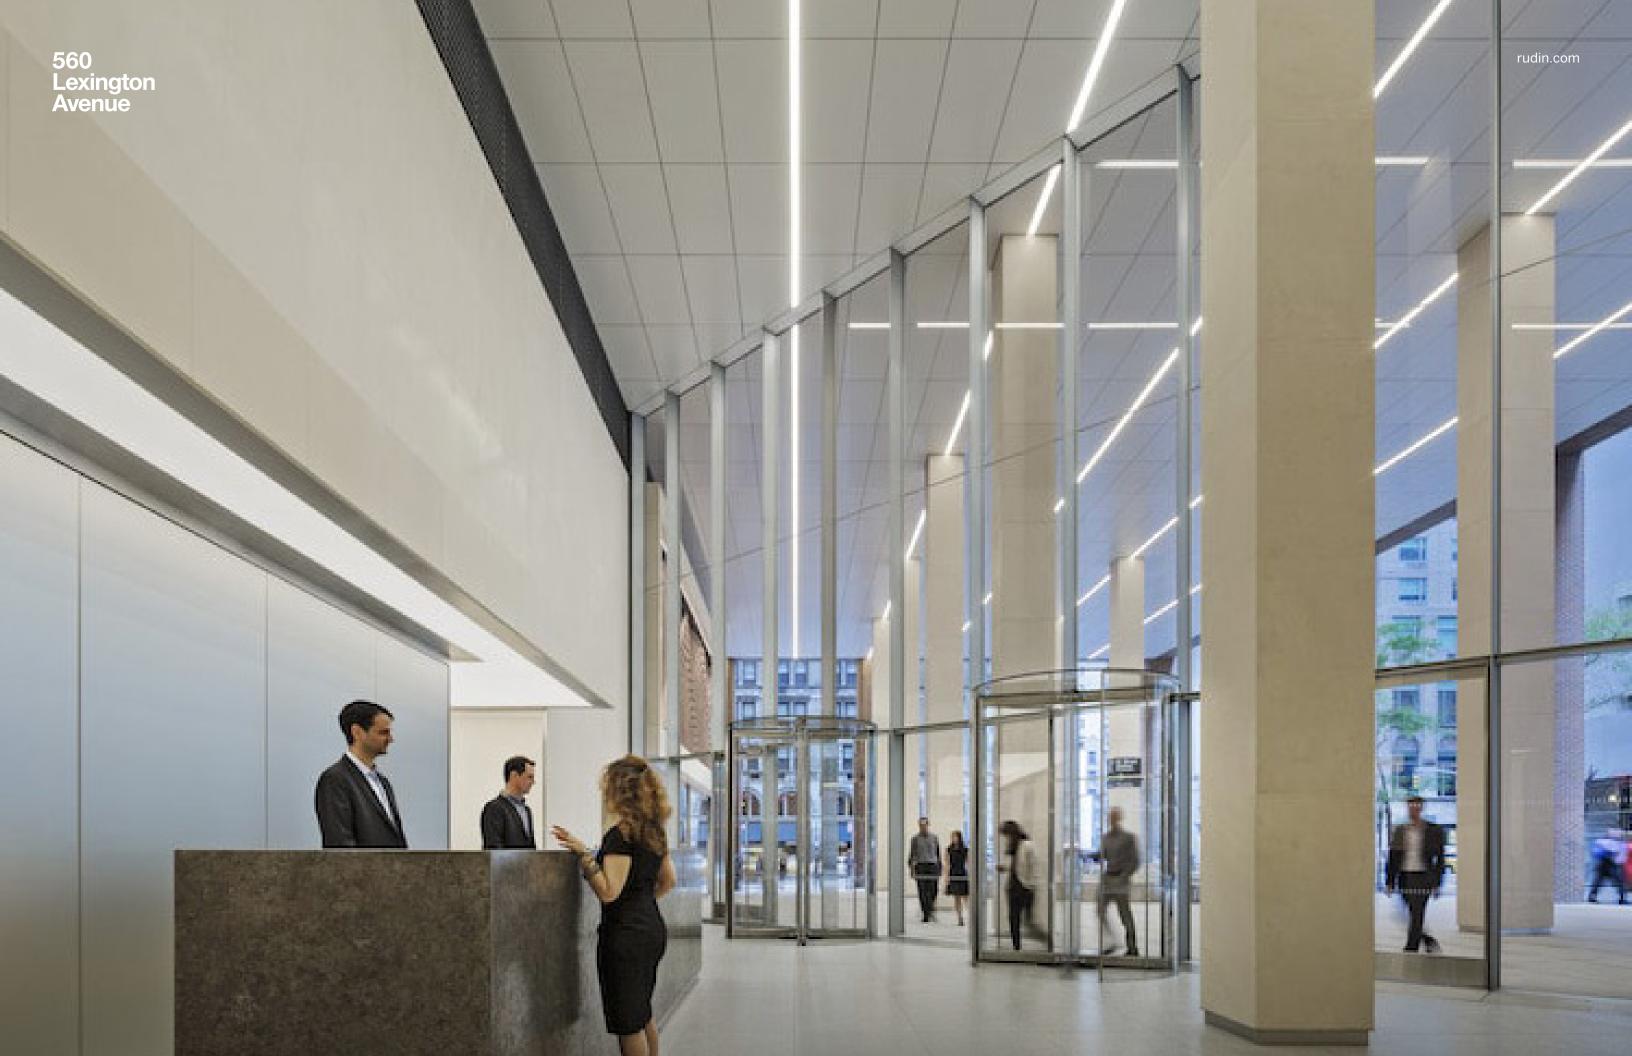

# Description

560 Lexington Avenue was designed by The Eggers Group and opened in 1981. Skidmore, Owings & Merrill redesigned the lobby, plaza, elevators, and subway entrance, all crafted from limestone, white granite, and stainless steel. This Plaza District tower, with floor plates ranging from 18,000 to 21,000 Sq. Ft., is flanked by two National Historic Landmarks: the General Electric Building and St. Bartholomew's Church.