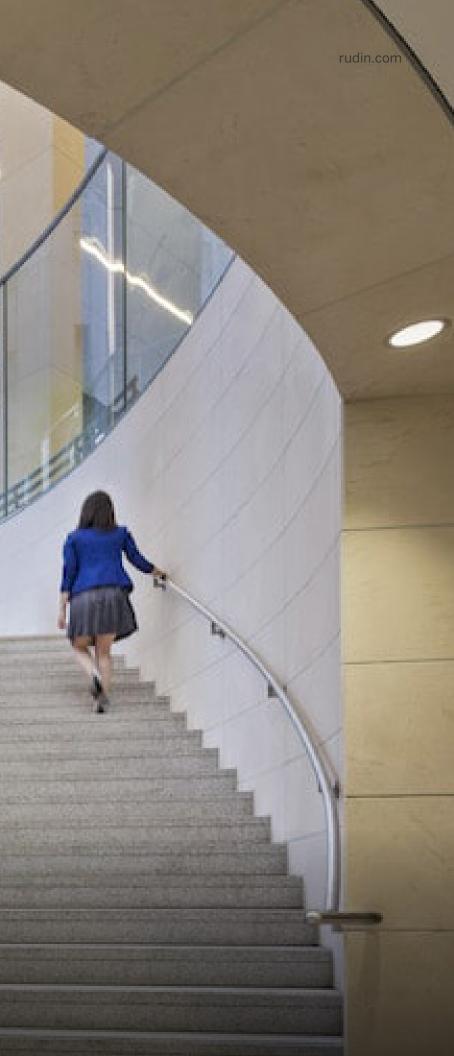

# Description

560 Lexington Avenue was designed by The Eggers Group and opened in 1981. Skidmore, Owings & Merrill redesigned the lobby, plaza, elevators, and subway entrance, all crafted from limestone, white granite, and stainless steel. This Plaza District tower, with floor plates ranging from 18,000 to 21,000 Sq. Ft., is flanked by two National Historic Landmarks: the General Electric Building and St. Bartholomew's Church.