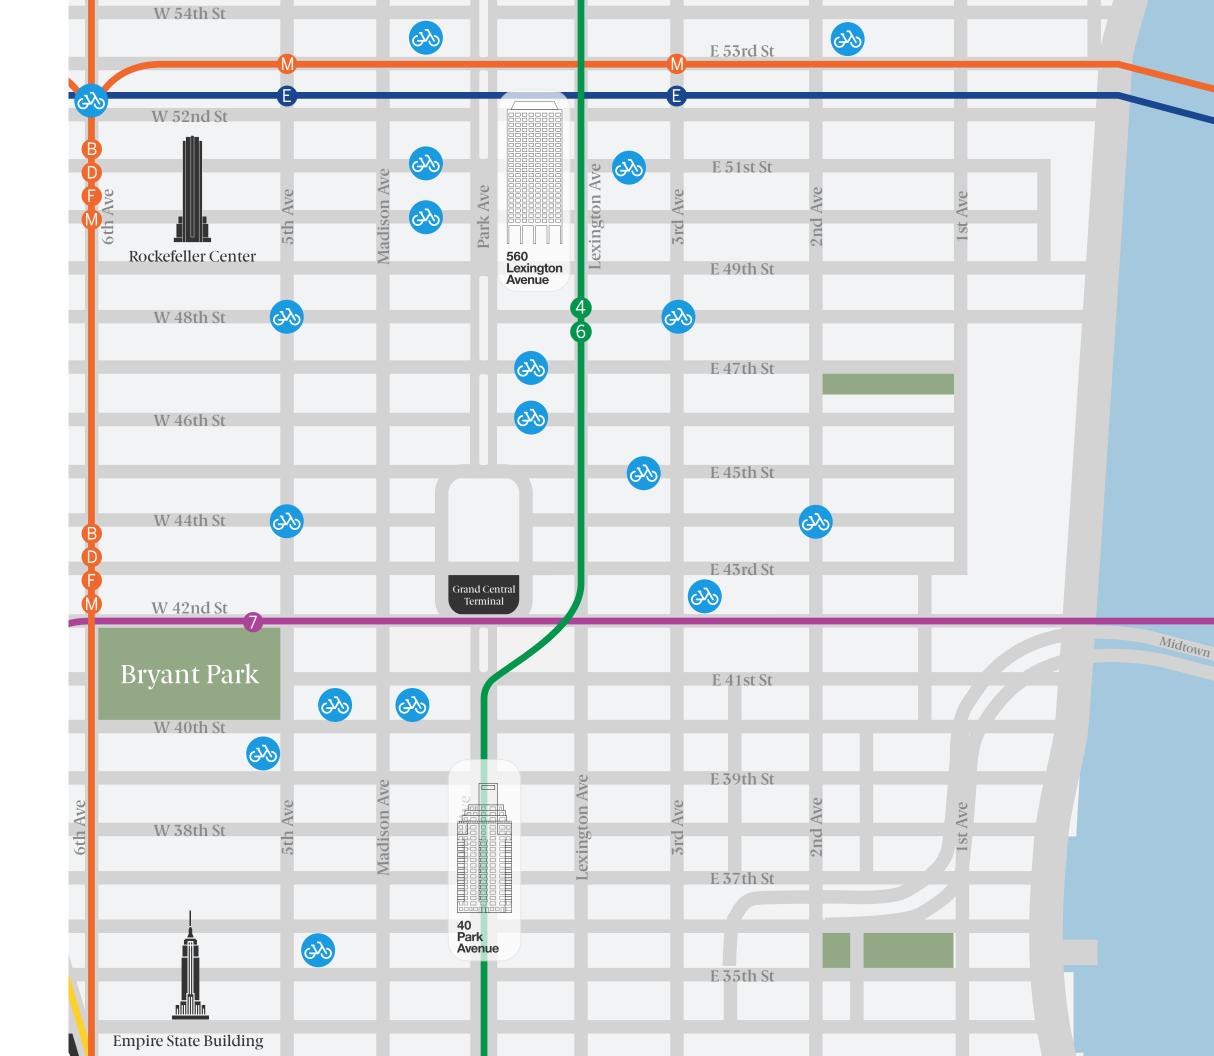

# Transportation

Within 1 Minute Walk

Rockefeller Center Within 4 Minute Walk

**BDF7** Within 5 Minute Walk

Grand Central Terminal Within 10 Minute Walk

Bryant Park

Within 12 Minute Walk