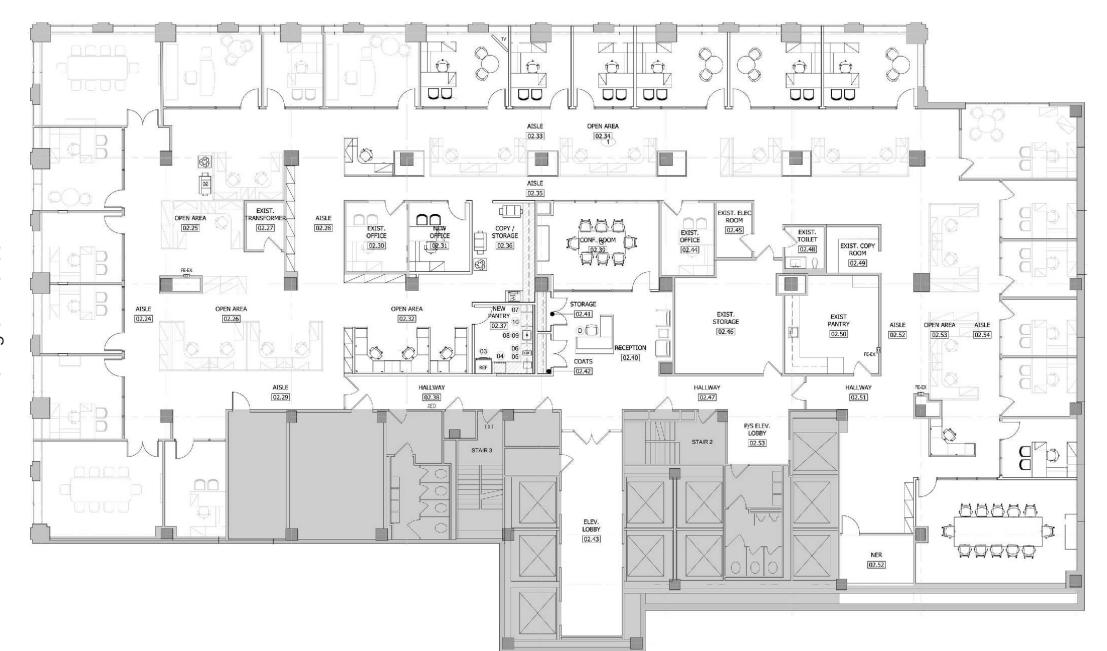

#### Floor 2 20,482 Sq. Ft.

Entire Floor Available

East 50th Street

Lexington Avenue

East 51st Street

Robert Steinman

212.407.2490 rsteinman@rudin.com

rudin.com