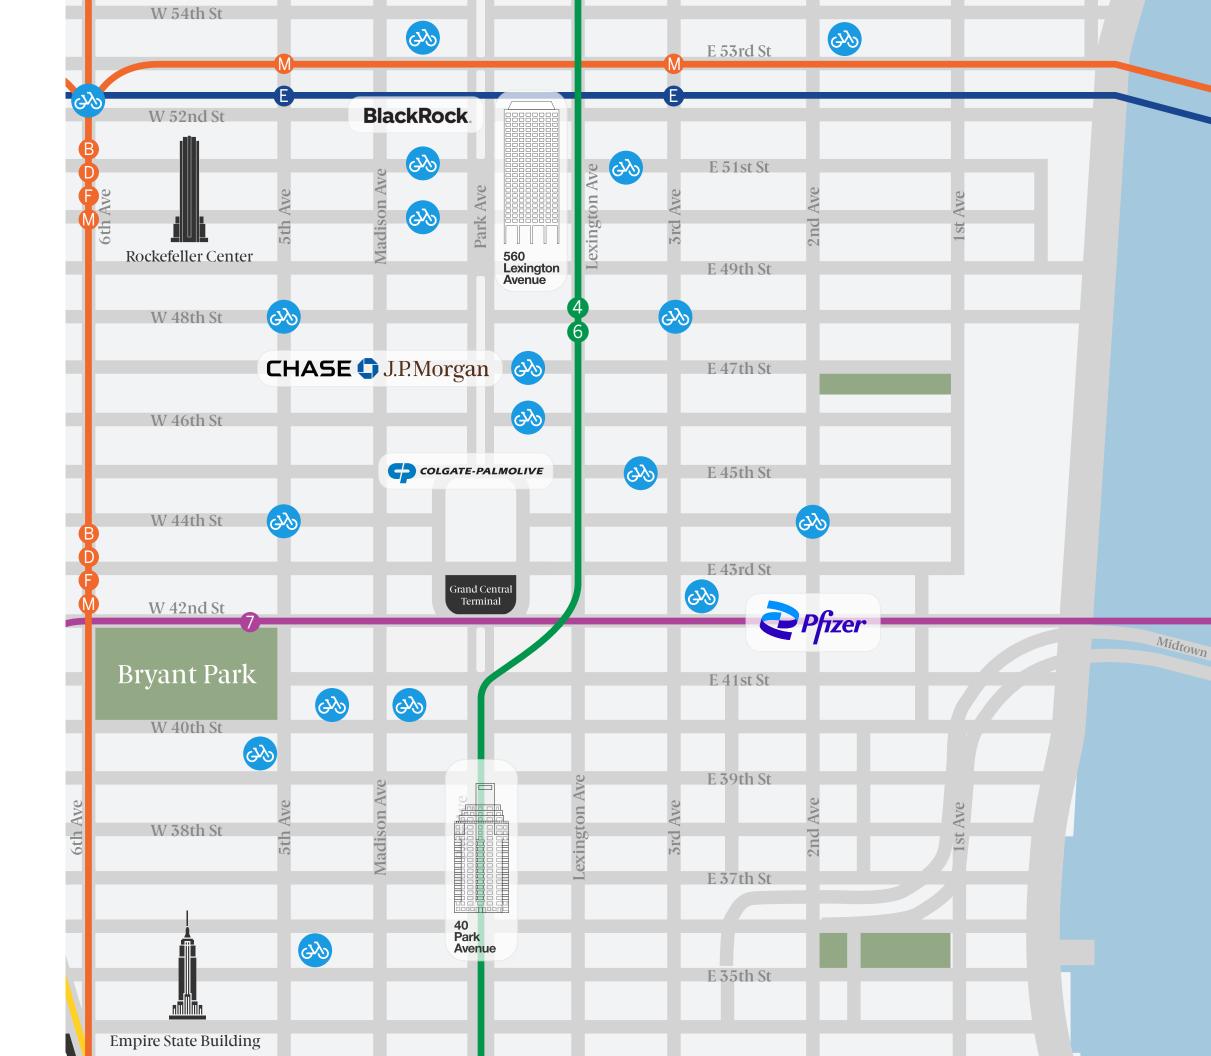

# Storefront Exposure

JPMorgan Chase East 47th Street and Madison Avenue

BlackRock East 52nd Street and Park Avenue

Colgate-Palmolive

East 49th Street and Park Avenue

Pfizer

East 42nd Street and 2nd Avenue