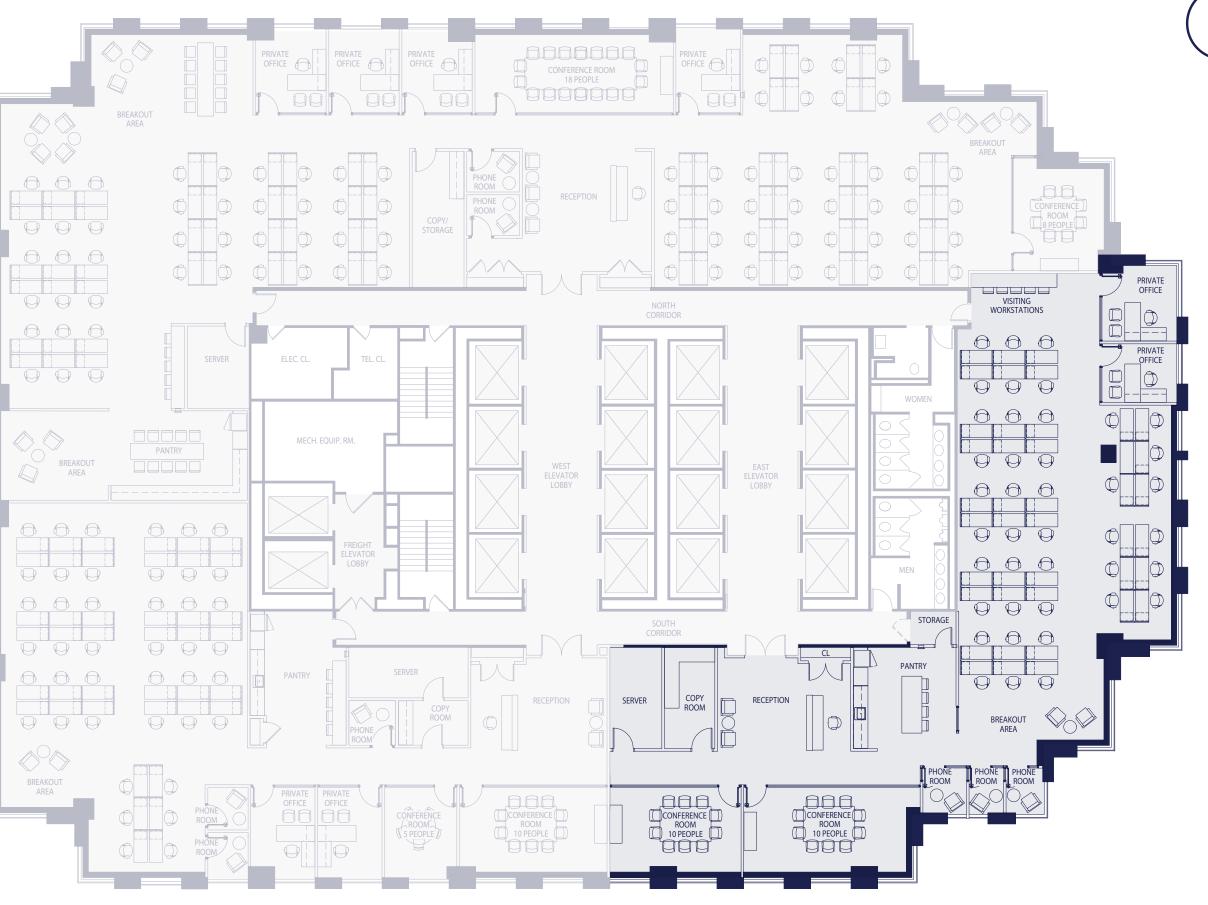

### Tower Floor Creative Office Plan 18,386 Sq. Ft.

| Private office                      | 2   |
|-------------------------------------|-----|
| Workstations                        | 101 |
| Large conference room (18 ppl)      | 1   |
| Medium conference room (8 - 10 ppl) |     |
| Huddle / Phone room                 |     |
|                                     |     |

| Total headcount | 04 |
|-----------------|----|
|-----------------|----|