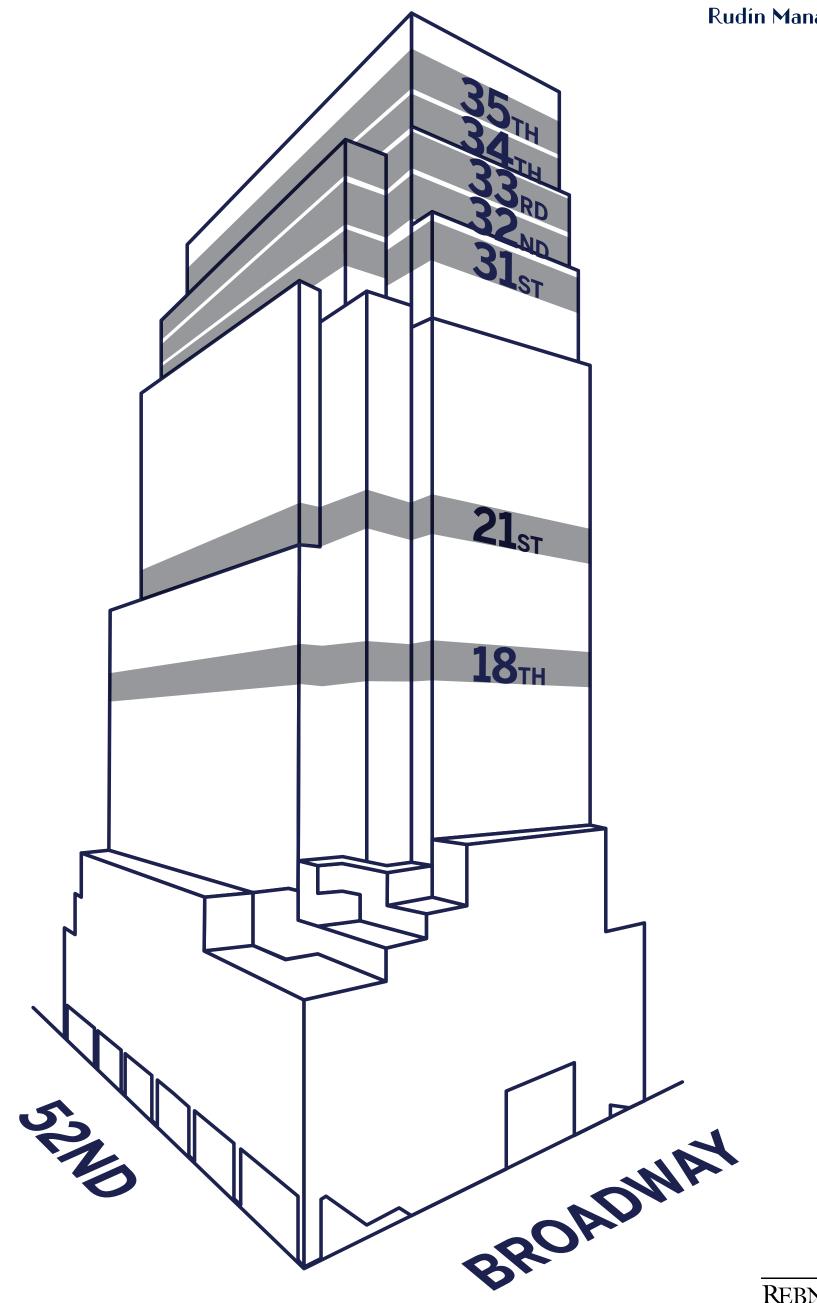

# Full Tower Floors Available

#### Spielman Koenigsberg & Parker, LLP

**Performics** 

Full Tower Floors Available Up to 98,000 Sq. Ft.

Entire Floors Available on Floors 31 through 35

7,000 - 13,000 Sq. Ft. Creative Prebuilt Units Available on Floors 18 and 21

# Availabilities

| Floor | Floor Type     | Square Feet    | Status    |
|-------|----------------|----------------|-----------|
| 35    | Entire Floor   | 18,386         | Available |
| 34    | Entire Floor   | 18,386         | Available |
| 33    | Entire Floor   | 18,386         | Available |
| 32    | Entire Floor   | 19,213         | Available |
| 31    | Entire Floor   | 23,500         | Available |
| 21    | Partial Floor  | 10,793         | Available |
| 18    | Prebuilt Floor | Suite A 12,921 | Available |
|       |                | Suite B 7,148  |           |
|       |                | Suite C 7,423  |           |