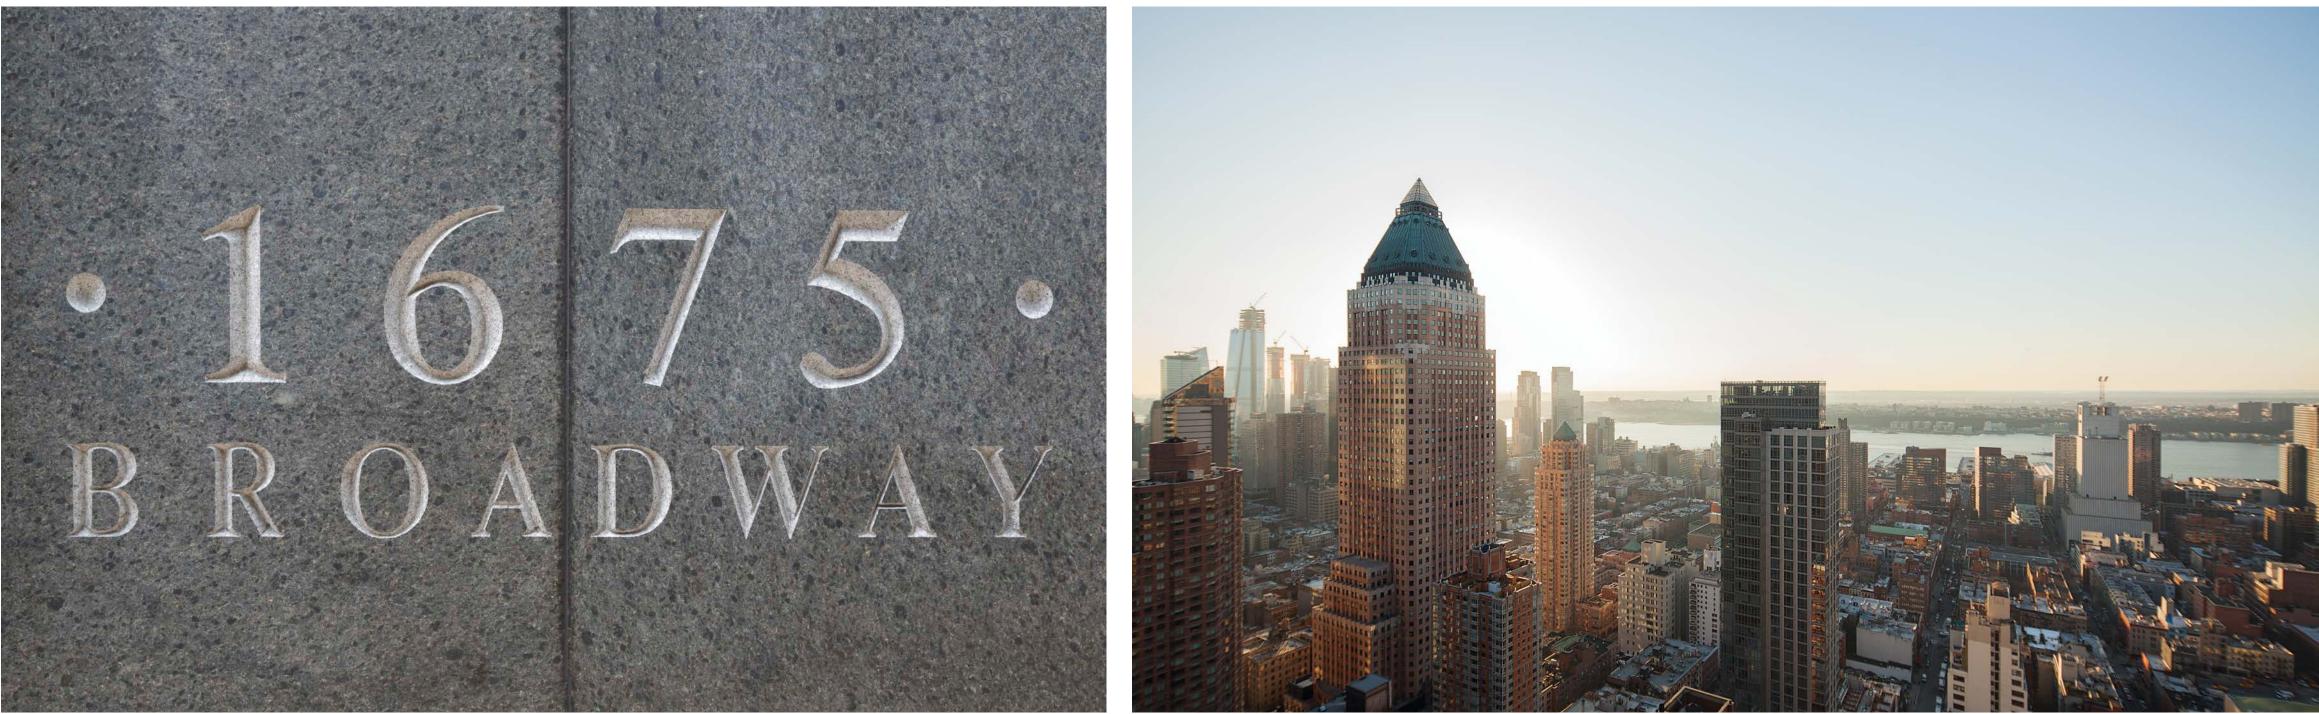

### 1675 Broadway is a Postmodernist style tower with a granite curtain wall facade offering views of Times Square, the Hudson River, Central Park, and the Midtown skyline.

#### **Full Tower Floors** Available

- 8 10 Corner Offices per Floor
- Spectacular 360° Views
- State-of-the-Art Telecommunications
- **On-site Attended Garage**
- WiredScore Certified Platinum