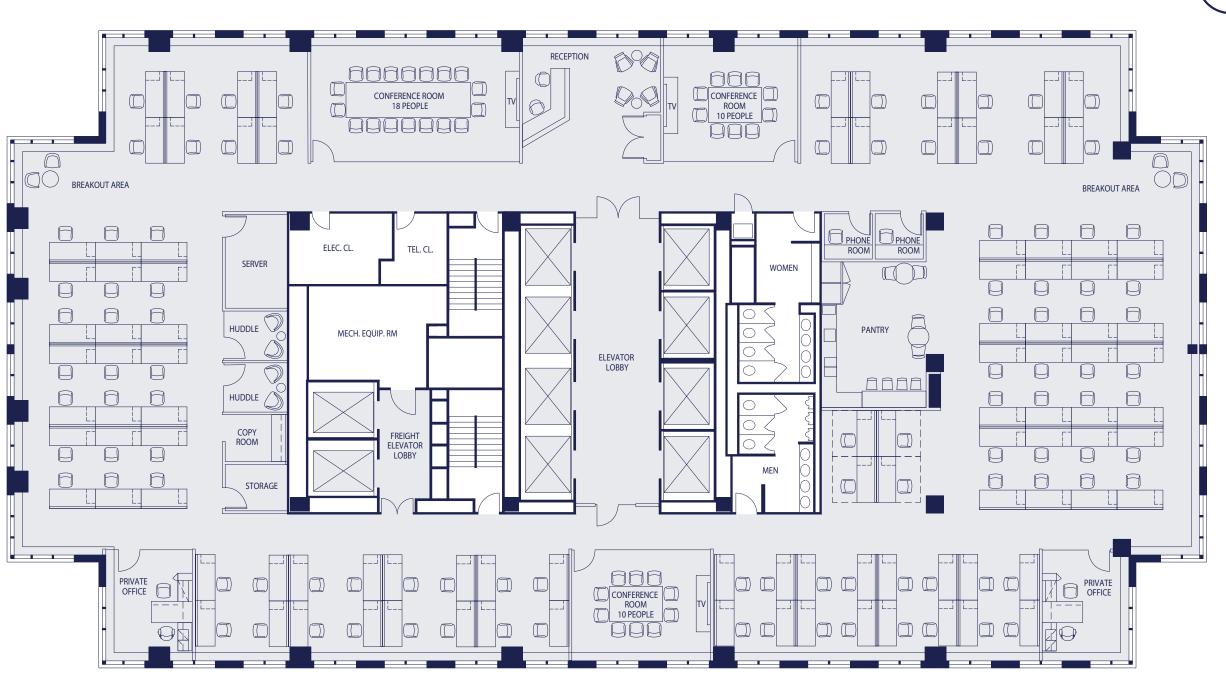

### Tower Floor Creative Office Plan 18,386 Sq. Ft.

| Private office                      | 2   |
|-------------------------------------|-----|
| Workstations                        | 101 |
| Large conference room (18 ppl)      | 1   |
| Medium conference room (8 - 10 ppl) |     |
| Huddle / Phone room                 |     |
|                                     |     |

| Total headcount | 04 |
|-----------------|----|
|-----------------|----|