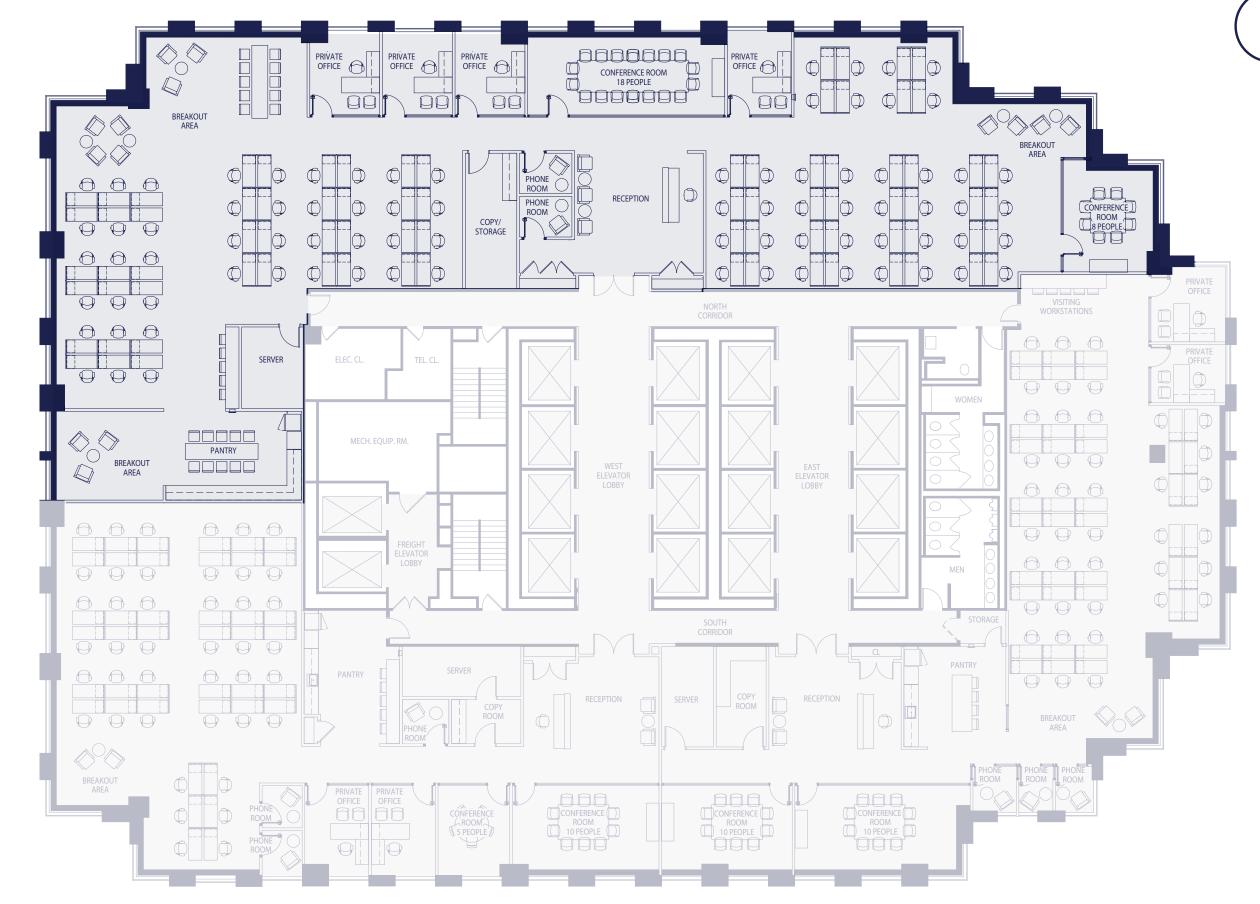

# 21st Floor Creative Office Prebuilt 10,793 Sq. Ft.

| Private offices                     | 4    |
|-------------------------------------|------|
| Workstations                        | . 68 |
| Medium conference room (8 - 10 ppl) | 2    |
| Huddle / Phone room                 | 6    |
|                                     |      |

| Total headcount |
|-----------------|
|-----------------|