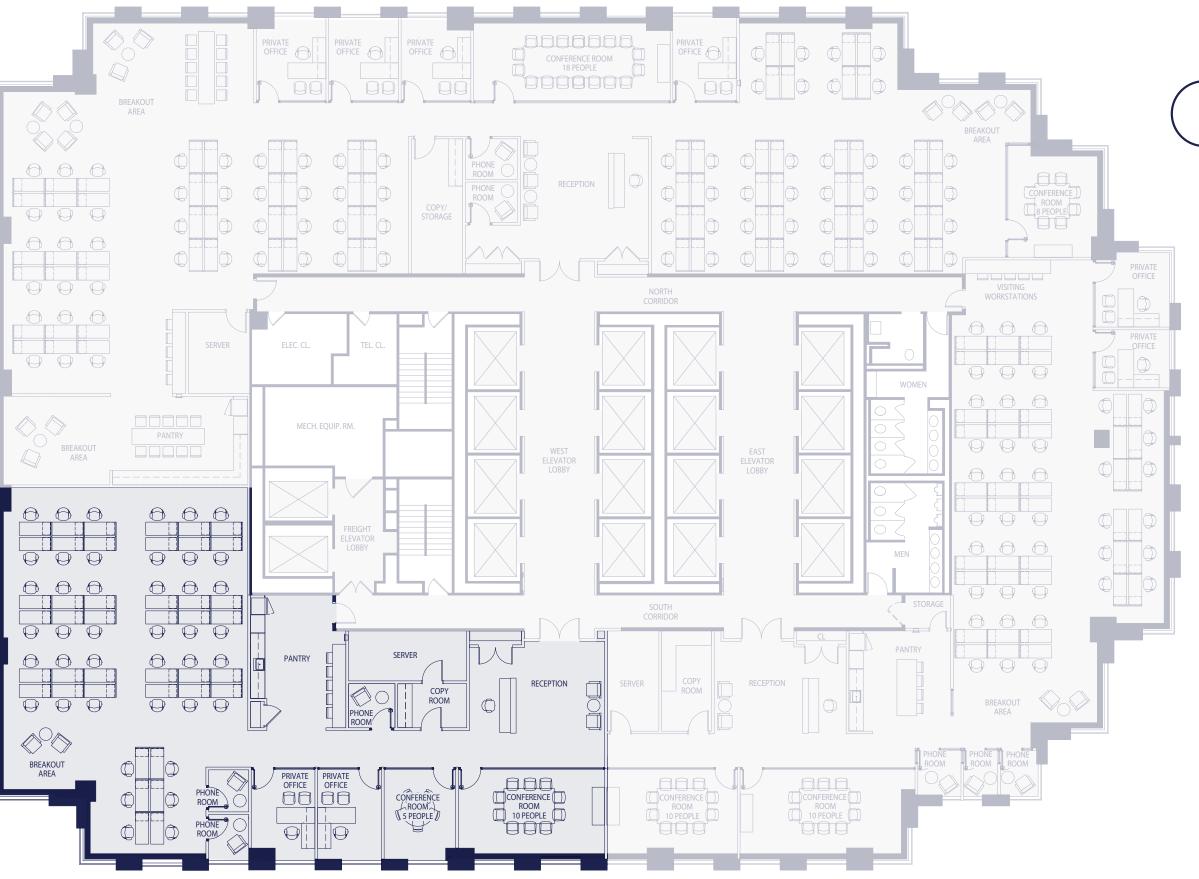

## 18th Floor Creative Office Prebuilt Suite A 12,921 Sq Ft

| Private offices                | 4  |
|--------------------------------|----|
| Workstations                   | 81 |
| Large conference (18 ppl)      | 1  |
| Medium conference (8 - 10 ppl) | 1  |
| Phone rooms                    |    |
|                                |    |

| Total | headcount |  | 5 |
|-------|-----------|--|---|
|-------|-----------|--|---|

### 18th Floor Creative Office Prebuilt Suite B 7,148 Sq Ft

| Private offices | 2 |
|-----------------|---|
| Workstations    |   |
|                 |   |
| Total headcount |   |

### 18th Floor Creative Office Prebuilt Suite C 7,423 Sq Ft

| Private offices                       |
|---------------------------------------|
| Workstations                          |
| Medium conference room (8 - 10 ppl) 2 |
| Phone rooms                           |
|                                       |

| <b>Total headcount</b> |
|------------------------|
|------------------------|