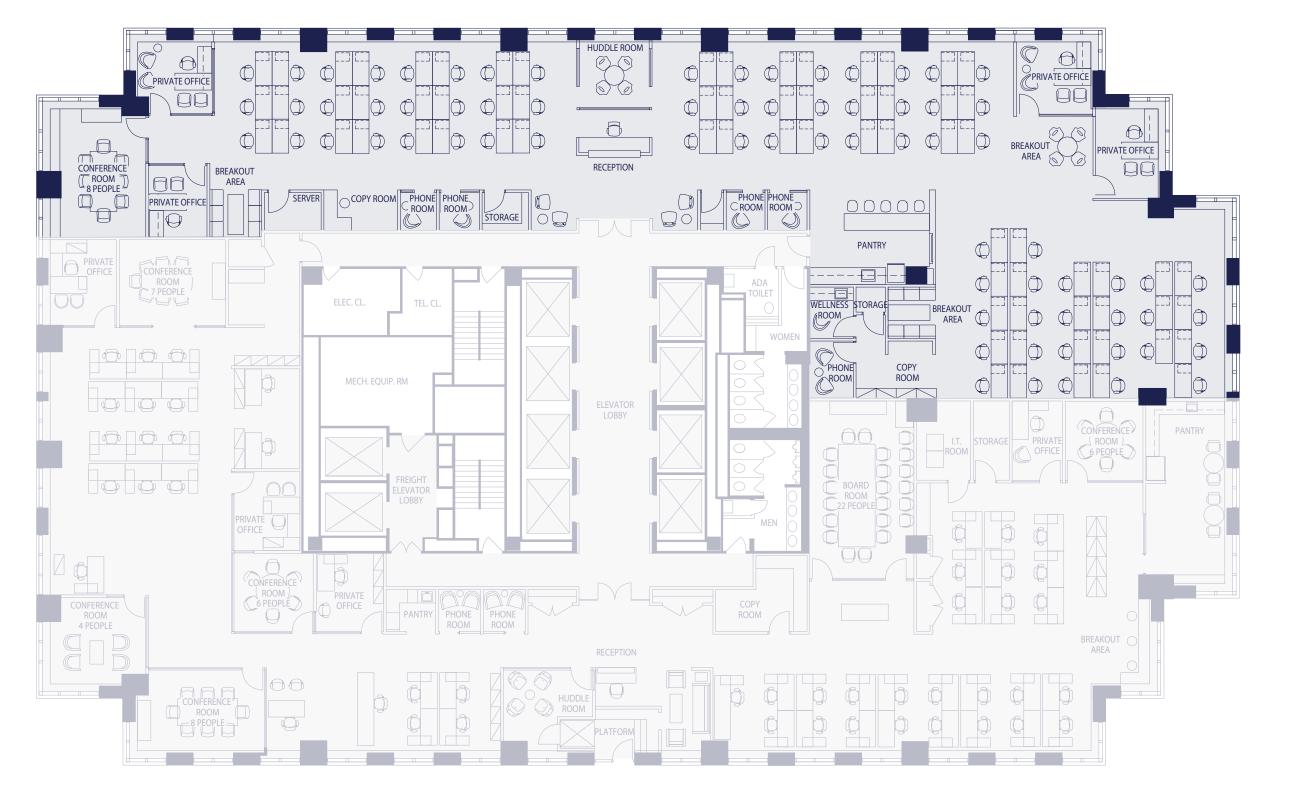

## Tower Floor Perimeter Office Plan 18,386 Sq. Ft.

| Partner office                      | 6  |
|-------------------------------------|----|
| Private office                      |    |
| Workstation                         | 18 |
| Large conference room (18 ppl)      | 1  |
| Medium conference room (8 - 10 ppl) | 2  |
| Small conference room (4 - 6 ppl)   | 2  |
| War room (10 ppl)                   |    |
|                                     |    |

| <b>Total headcount</b> |
|------------------------|
|------------------------|