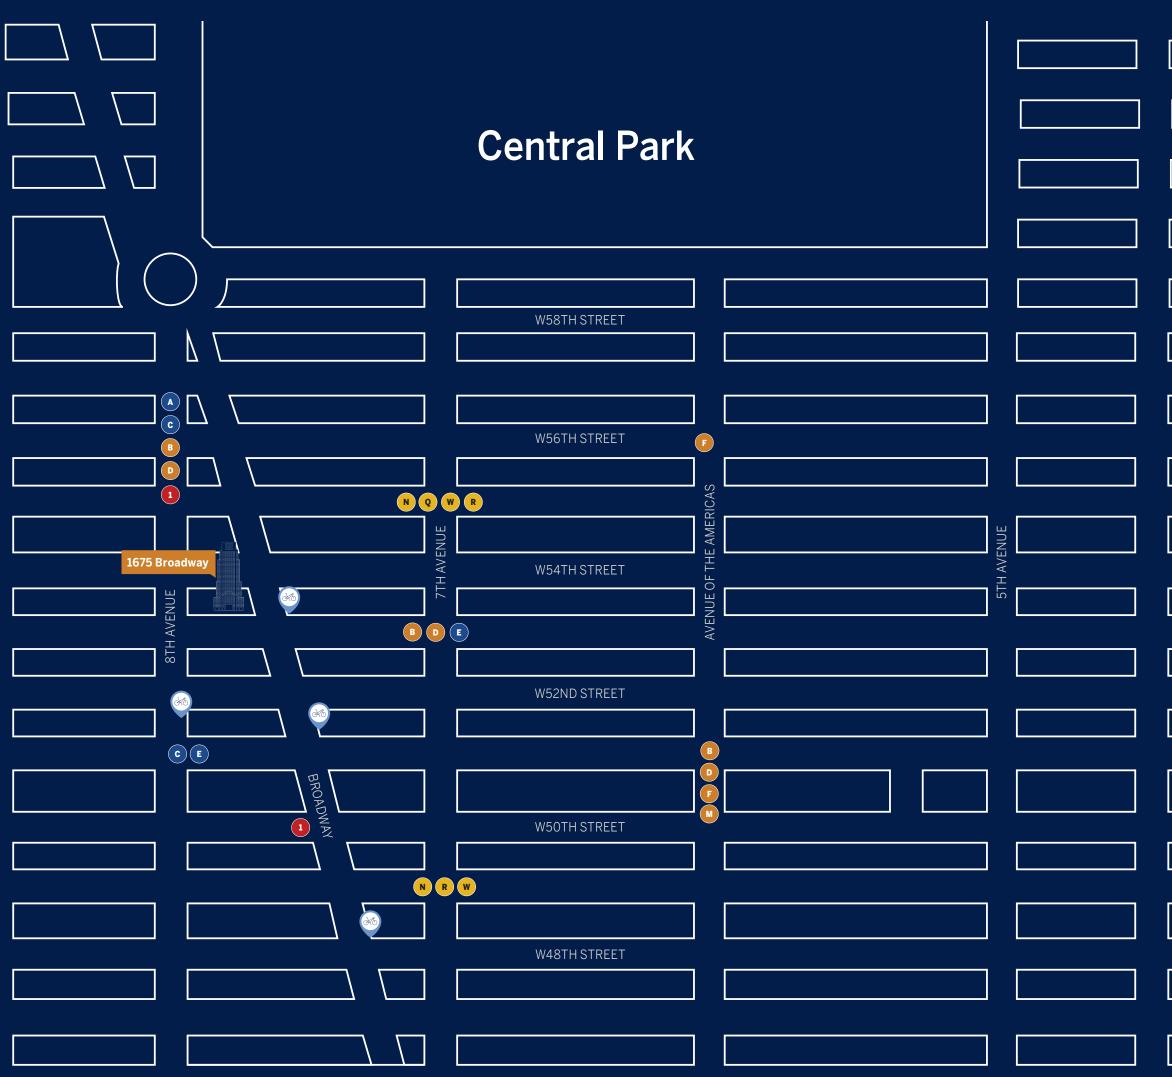

### Centrally located and around the corner from subway lines including the B, D, C, 1, Q, N, R, W, and Columbus Circle.

Within 1 minute walk Within 3 minute walk

rudin.com

|  |  |  | • ]<br>BR(                   |
|--|--|--|------------------------------|
|  |  |  | For<br>ple                   |
|  |  |  | <b>Rob</b><br>212.4<br>rstei |
|  |  |  | Mich<br>212.4<br>mruc        |
|  |  |  |                              |
|  |  |  |                              |