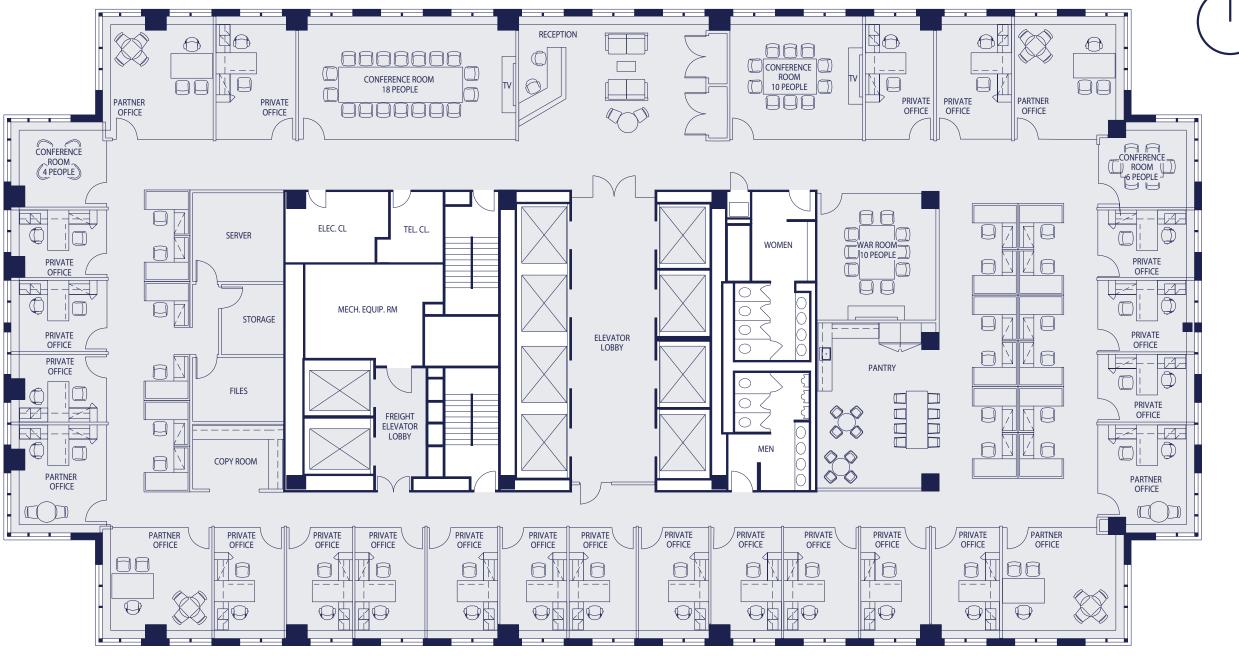

### Tower Floor Creative Office Plan 18,386 Sq. Ft.

| Private office                      | 2   |
|-------------------------------------|-----|
| Workstations                        | 101 |
| Large conference room (18 ppl)      | 1   |
| Medium conference room (8 - 10 ppl) |     |
| Huddle / Phone room                 |     |
|                                     |     |

| Total headcount | 04 |
|-----------------|----|
|-----------------|----|