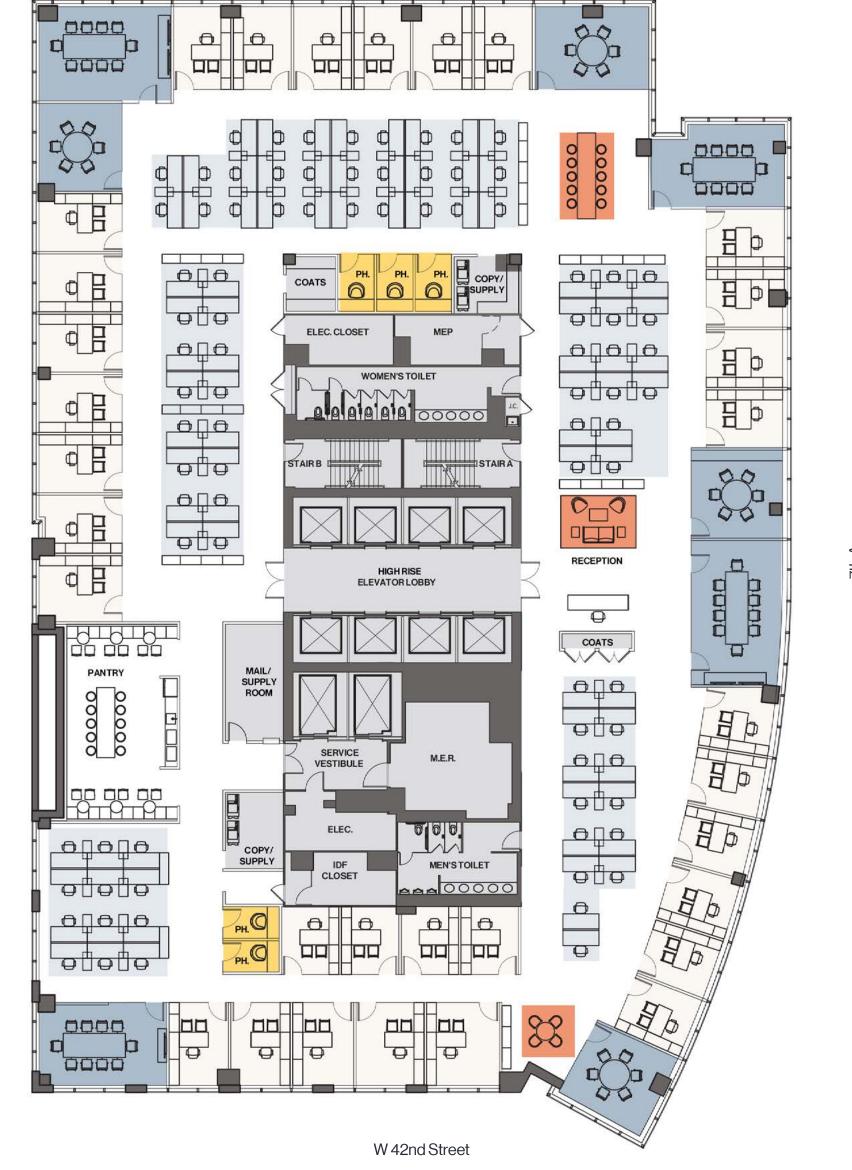

*REBNY**°







### Open Creative

22nd-27th Floor 27,767 Sq. Ft.

#### **Socially Distant Layout**

#### Headcount

| ■ Workstations (6'0"x 6'6") | 12 |
|-----------------------------|----|
| Offices                     | 1  |
| ☐ Reception                 |    |
| Total                       | 13 |
| Collaboration               |    |
| Enclosed Meeting            |    |
| Open Collaboration          |    |
| Phone Rooms                 |    |

















### Perimeter Office

22nd-27th Floor 27,767 Sq. Ft.

#### Headcount

| Workstations       | 86  |
|--------------------|-----|
| Offices            | 32  |
| ☐ Reception        |     |
| Total              | 119 |
| Collaboration      |     |
| Enclosed Meeting   | 8   |
| Open Collaboration |     |
| Phone Rooms        | Į   |

















22nd-27th Floor 27,767 Sq. Ft.

#### Headcount

| ■ Workstations (6'0"x 5'3") | 190 |
|-----------------------------|-----|
| Offices                     | (   |
| Reception                   |     |
| Total                       | 197 |
| Collaboration               |     |
| Enclosed Meeting            | Į.  |
| Open Collaboration          | Į   |
| Phone Rooms                 | ,   |

W 43rd Street

















22nd-27th Floor 27,767 Sq. Ft.

#### **Socially Distant Layout**

#### Headcount

| ■ Workstations (6'0"x 6'6") | 130 |
|-----------------------------|-----|
| Offices                     | (   |
| ☐ Reception                 |     |
| Total                       | 13  |
| Collaboration               |     |
| Enclosed Meeting            | ţ   |
| Open Collabo