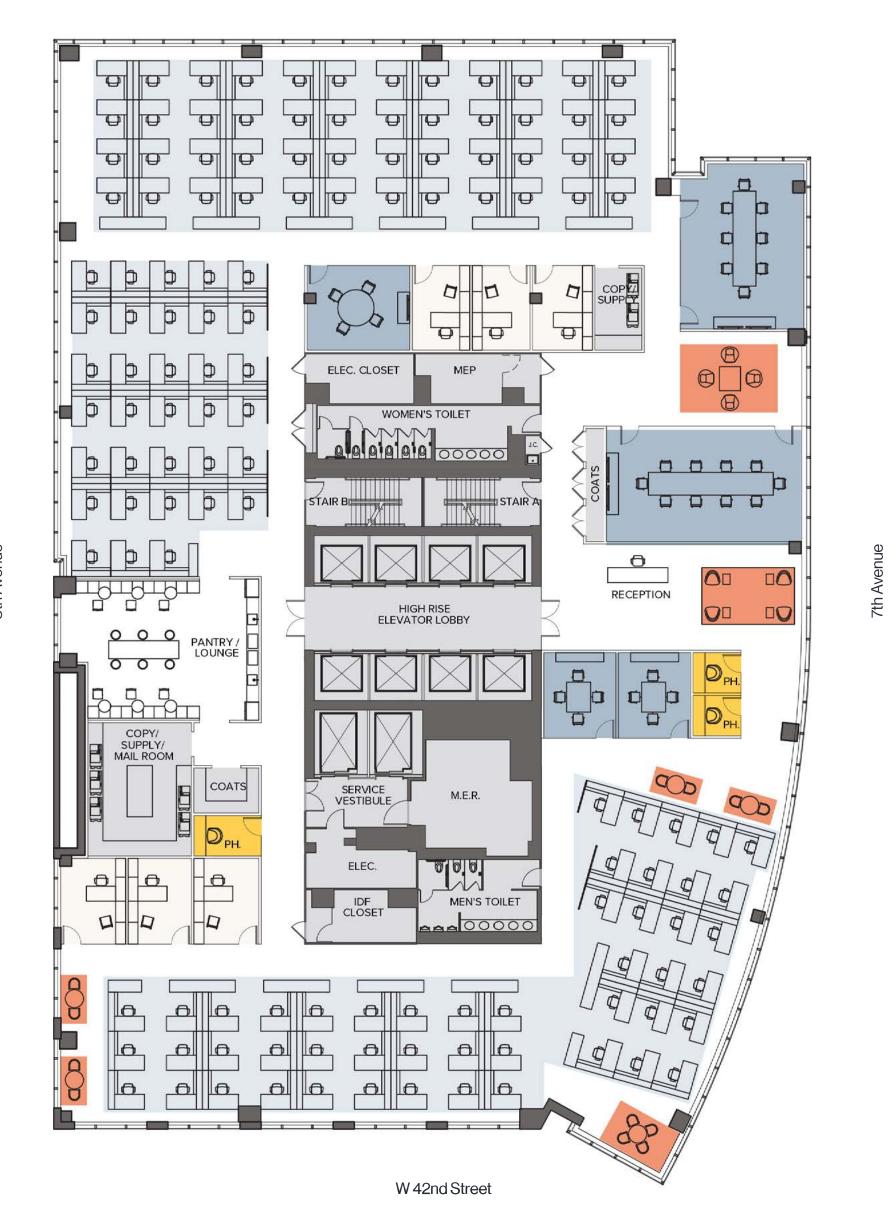

ns (6'0"x 5'3") | 190 |
|-----------------------------|-----|
| Offices                     | (   |
| Reception                   |     |
| Total                       | 197 |
| Collaboration               |     |
| Enclosed Meeting            | Į.  |
| Open Collaboration          | Į   |
| Phone Rooms                 | ,   |

W 43rd Street

















22nd-27th Floor 27,767 Sq. Ft.

#### **Socially Distant Layout**

#### Headcount

| ■ Workstations (6'0"x 6'6") | 130 |
|-----------------------------|-----|
| Offices                     | (   |
| ☐ Reception                 |     |
| Total                       | 13  |
| Collaboration               |     |
| Enclosed Meeting            | ţ   |
| Open Collaboration          |     |
| Phone Rooms                 |     |

W 43rd Street











REBNY°



6th Floor 34,128 Sq. Ft.

#### Headcount

| ■ Workstations (6'0"x 5'3") | 228 |
|-----------------------------|-----|
| Offices                     |     |
| Reception                   |     |
| Total                       | 230 |
| Collaboration               |     |
| Enclosed Meeting            | (   |
| Open Collaboration          | 10  |
| Phone Rooms                 | (   |











6th Floor 34,128 Sq. Ft.

#### **Socially Distant Layout**

#### Headcount

| Hoddodiit                   |    |
|-----------------------------|----|
| ■ Workstations (6'0"x 6'6") | 16 |
| Offices                     |    |
| ☐ Reception                 |    |
| Total                       | 17 |
| Collaboration               |    |
| Enclosed Meeting            |    |
| Open Collab