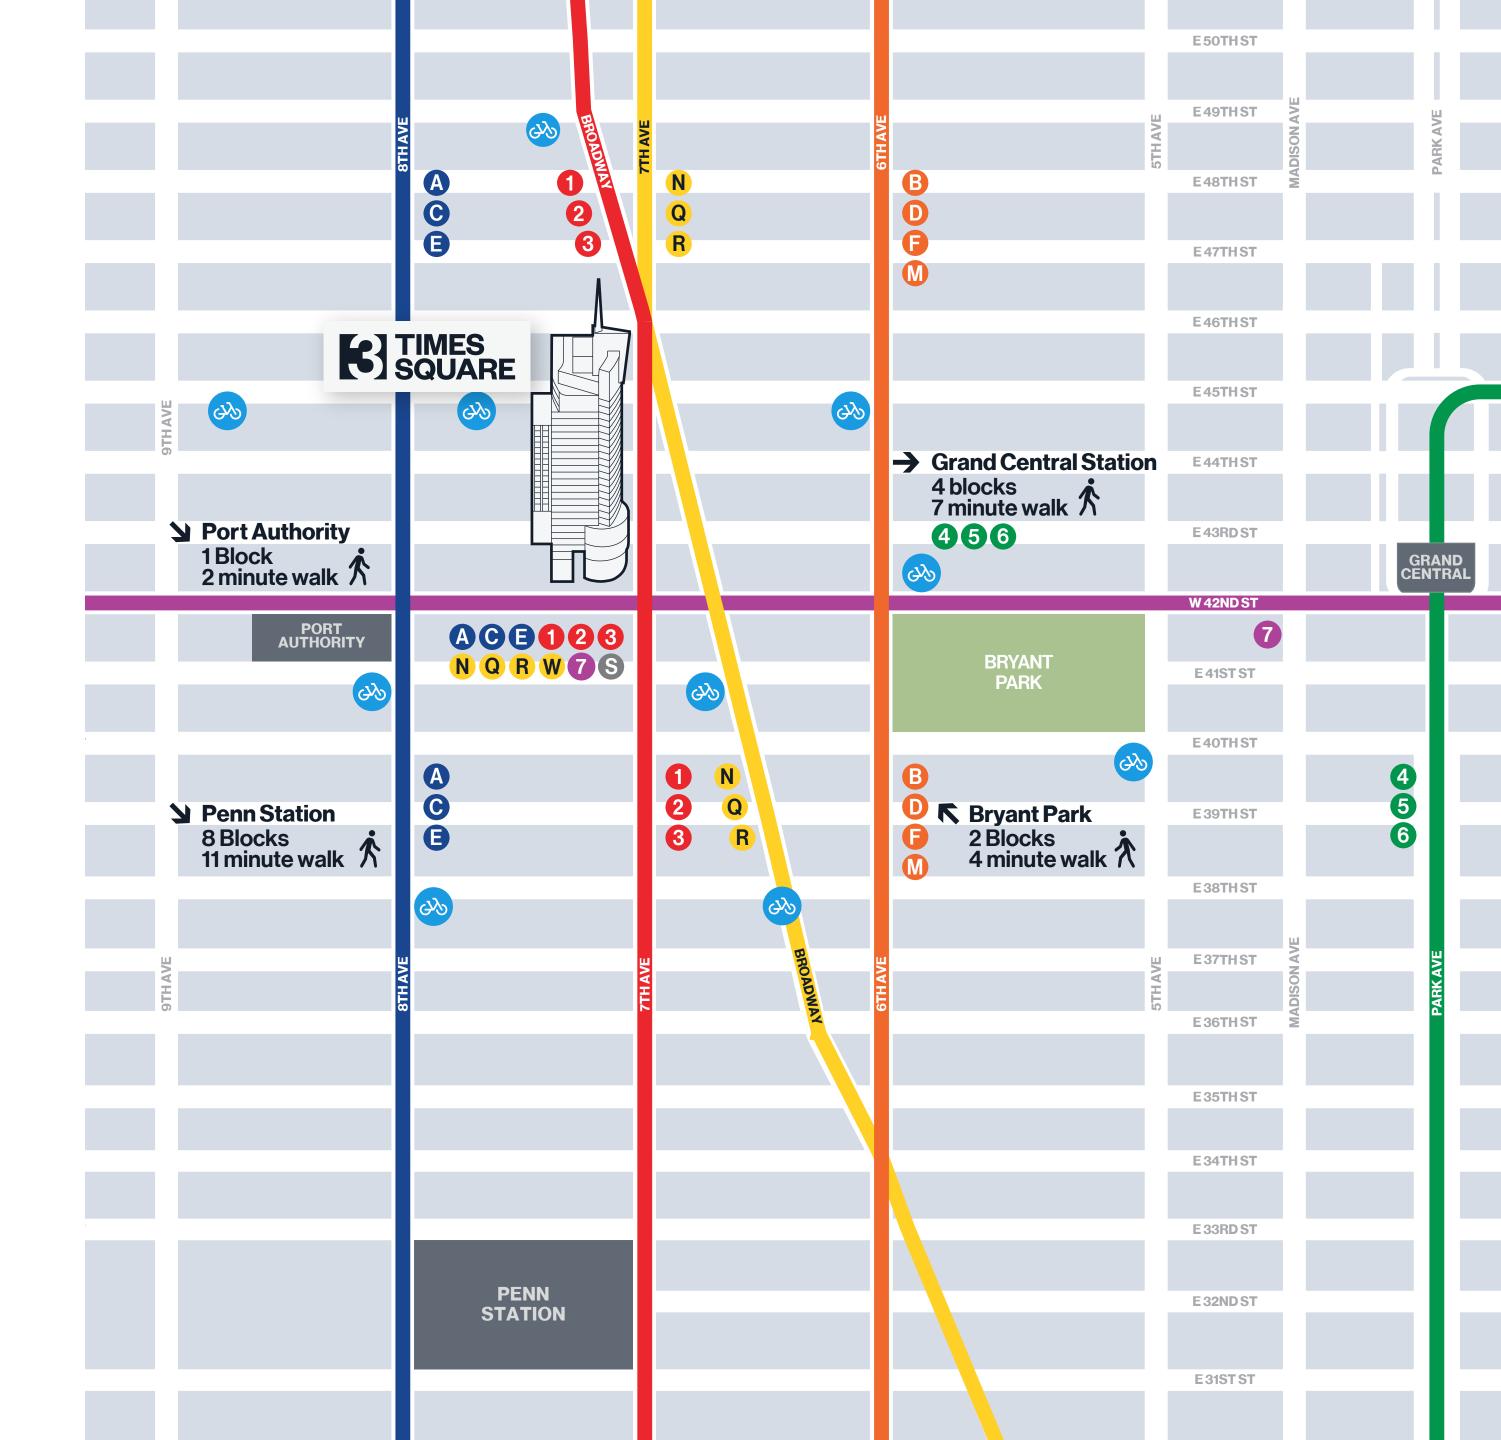

## Ultimate Accessibility & Global Recognition

One of the highest profile office markets in the world

Within walking distance of over 20 subway lines, commuter train lines, numerous bus routes and Clti Bike docks, 3 Times Square offers the ultimate in accessibility.