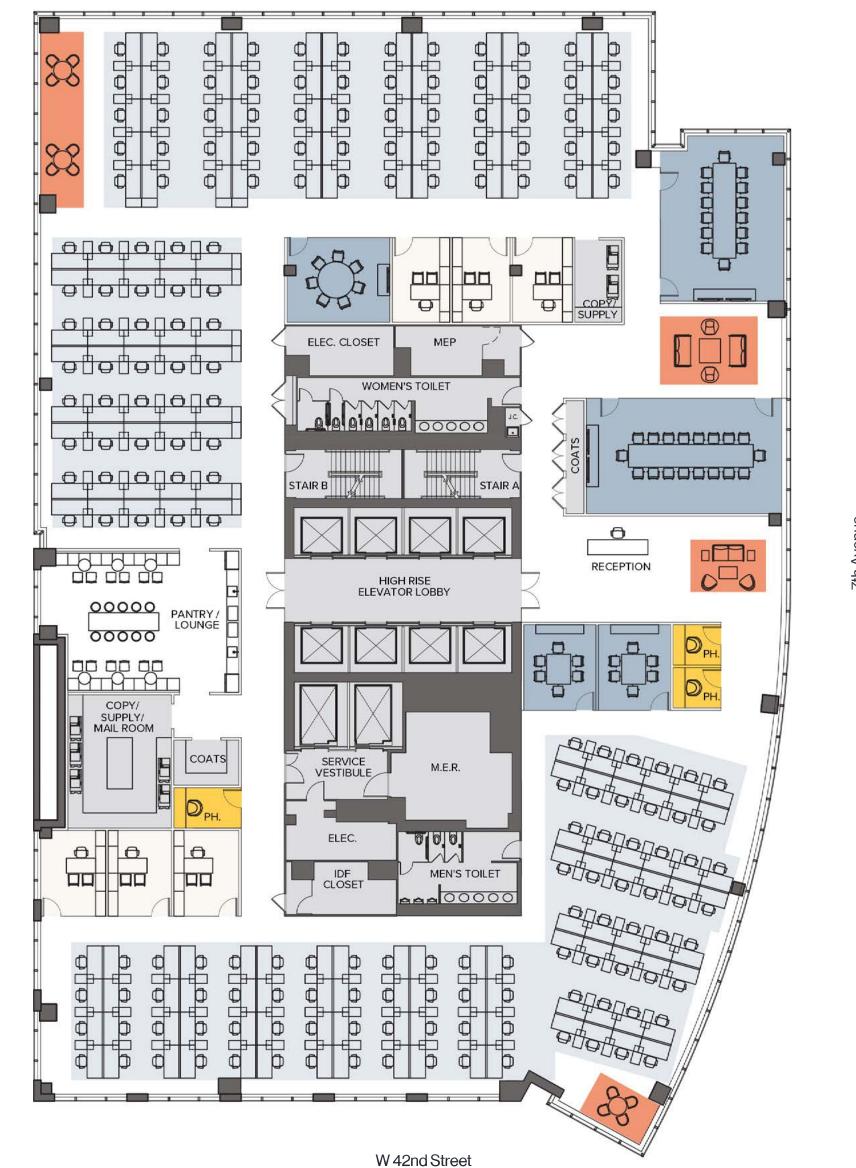

Rooms                 |    |

















### Perimeter Office

22nd-27th Floor 27,767 Sq. Ft.

#### Headcount

| Workstations       | 86  |
|--------------------|-----|
| Offices            | 32  |
| ☐ Reception        |     |
| Total              | 119 |
| Collaboration      |     |
| Enclosed Meeting   | 8   |
| Open Collaboration |     |
| Phone Rooms        | Į   |

















22nd-27th Floor 27,767 Sq. Ft.

#### Headcount

| ■ Workstations (6'0"x 5'3") | 190 |
|-----------------------------|-----|
| Offices                     | (   |
| Reception                   |     |
| Total                       | 197 |
| Collaboration               |     |
| Enclosed Meeting            | Į.  |
| Open Collaboration          | Į   |
| Phone Rooms                 | ,   |

W 43rd Street

















22nd-27th Floor 27,767 Sq. Ft.

#### **Socially Distant Layout**

#### Headcount

| ■ Workstations (6'0"x 6'6") | 130 |
|-----------------------------|-----|
| Offices                     | (   |
| ☐ Reception                 |     |
| Total                       | 13  |
| Collaboration               |     |
| Enclosed Meeting            | ţ   |
| Open Collaboration          |     |
| Phone Rooms                 |     |

W 43rd Street











REBNY°



6th Floor 34,128 Sq. Ft.

#### Headcount

| ■ Workstations (6'0"x 5'3") | 228 |
|-----------------------------|-----|
| Offices                     |     |
| Reception                   |     |
| Total                       | 230 |
| Collaboration               |     |
| Enclosed Meeting            | (   |
| Open Collabora