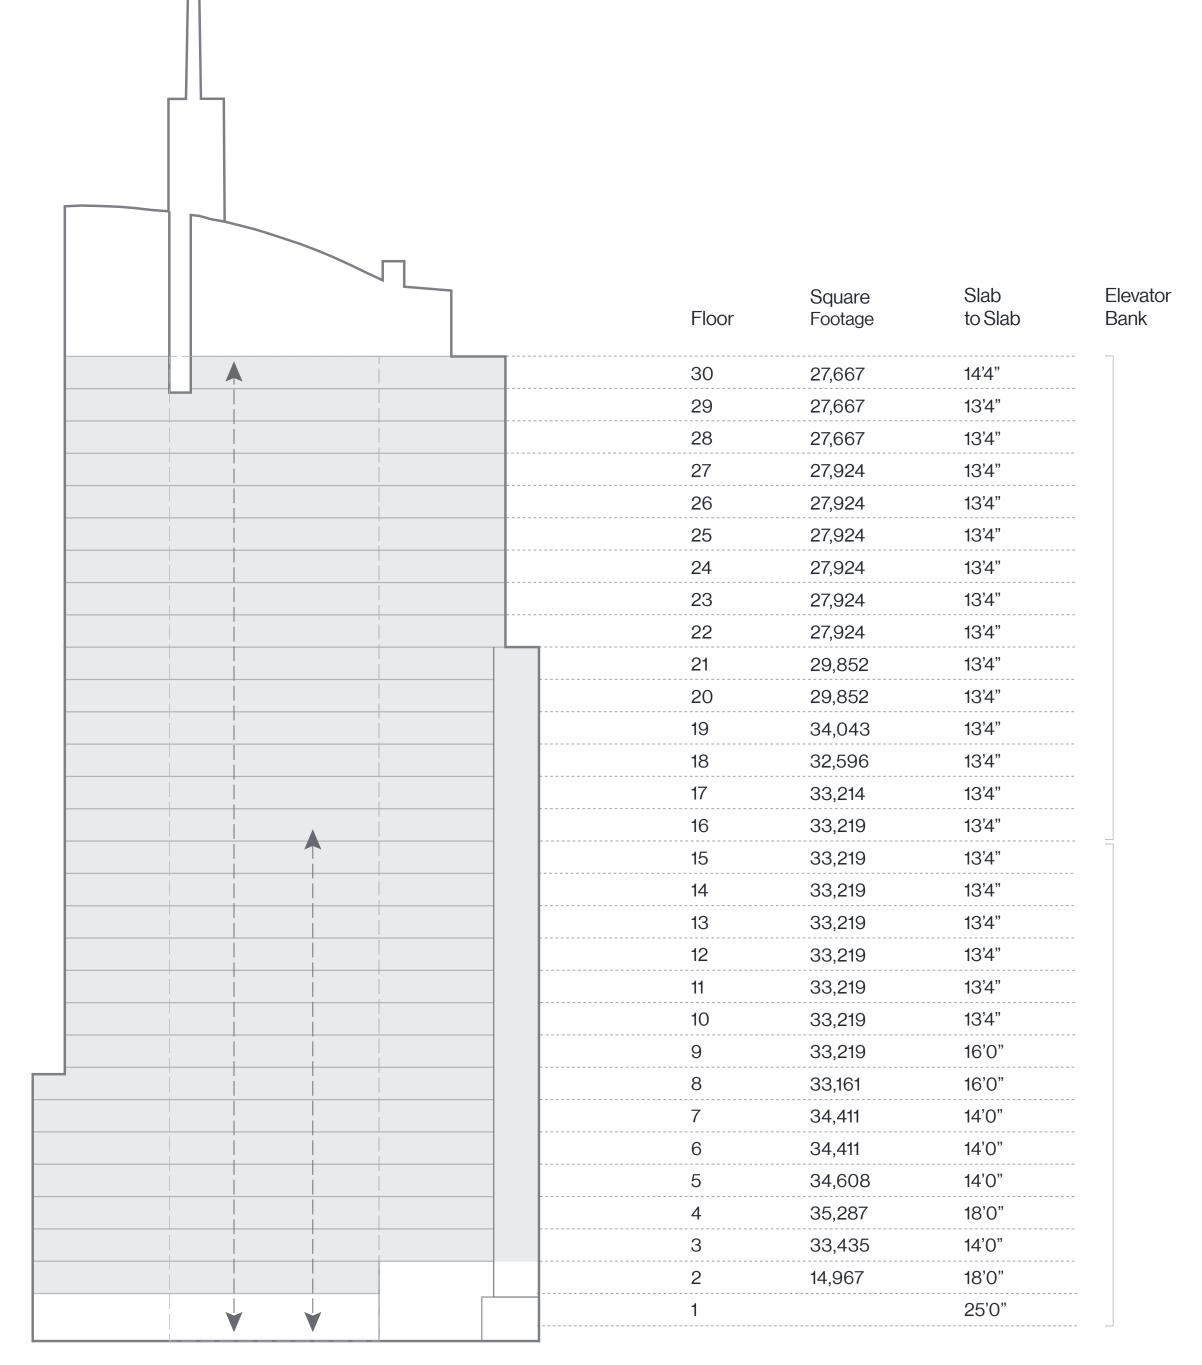

### An Evolved Workplace

Bringing a depth of commercial real estate expertise together with innovative human-centric design

Now available in its entirety, this 30-story building with iconic Times Square, skyline and Hudson River views offers 28,000 to 35,000 square foot column-free floor plates, has received WiredScore Platinum certification in recognition of its best-in-class connectivity, and features Nantum OS, the world's most advanced building operating system.