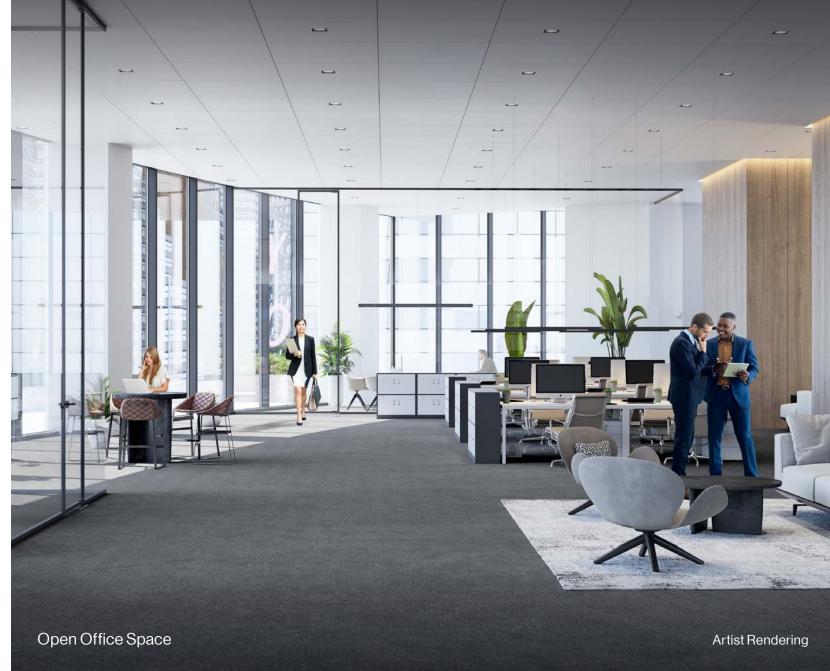

### An Evolved Workplace

Bringing a depth of commercial real estate expertise together with innovative human-centric design

Now available in its entirety, this 30-story building with iconic Times Square, skyline and Hudson River views offers 28,000 to 35,000 square foot column-free floor plates, has received WiredScore Platinum certification in recognition of its best-in-class connectivity, and features Nantum OS, the world's most advanced building operating system.