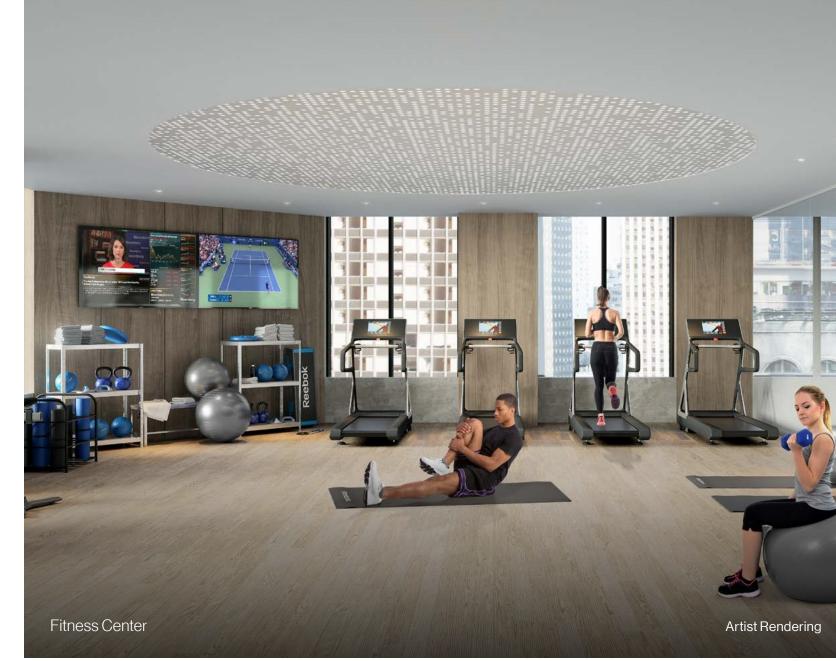

#### Headcount

| Hoddodiit                   |    |
|-----------------------------|----|
| ■ Workstations (6'0"x 6'6") | 16 |
| Offices                     |    |
| ☐ Reception                 |    |
| Total                       | 17 |
| Collaboration               |    |
| Enclosed Meeting            |    |
| Open Collaboration          |    |
| Phone Rooms                 |    |





W 43rd Street













### The Building

A workplace that responds to the needs of today's most forward-thinking companies

- Top of building and marquee exterior signage available
- Private terraces on select office floors
- Glass-walled triple-height lobby
- Opportunity for a private lobby reception lounge
- Streamlined touchless entry security and fully renovated destination dispatch elevators

















### The Amenities

### Configured For Smart Social Connections

#### 16th Floor

Total Size: 33,219 Sq. Ft.



























## Ultimate Accessibility & Global Recognition

One of the highest profile office markets in the world

Within walking distance of over 20 subway lines, commuter train lines, numerous bus routes and Clti Bike docks, 3 Times Square offers the ultimate in accessibility.









### For leasing inquiries or more details about 3 Times Square, please contact:

Rudin Management

THOMAS M. KEATING tkeating@rudin.com 212.407.2481

KEVIN DALY kdaly@rudin.com 212.407.2437

212.841.7740

Cushman & Wakefield

JOHN CEFALY john.cefaly@cushwake.com 212.841.5977

LOU D'AVANZO louis.davanzo@cushwake.com 212.841.7688

RON LO RUSSO ron.lorusso@cushwake.com 212.