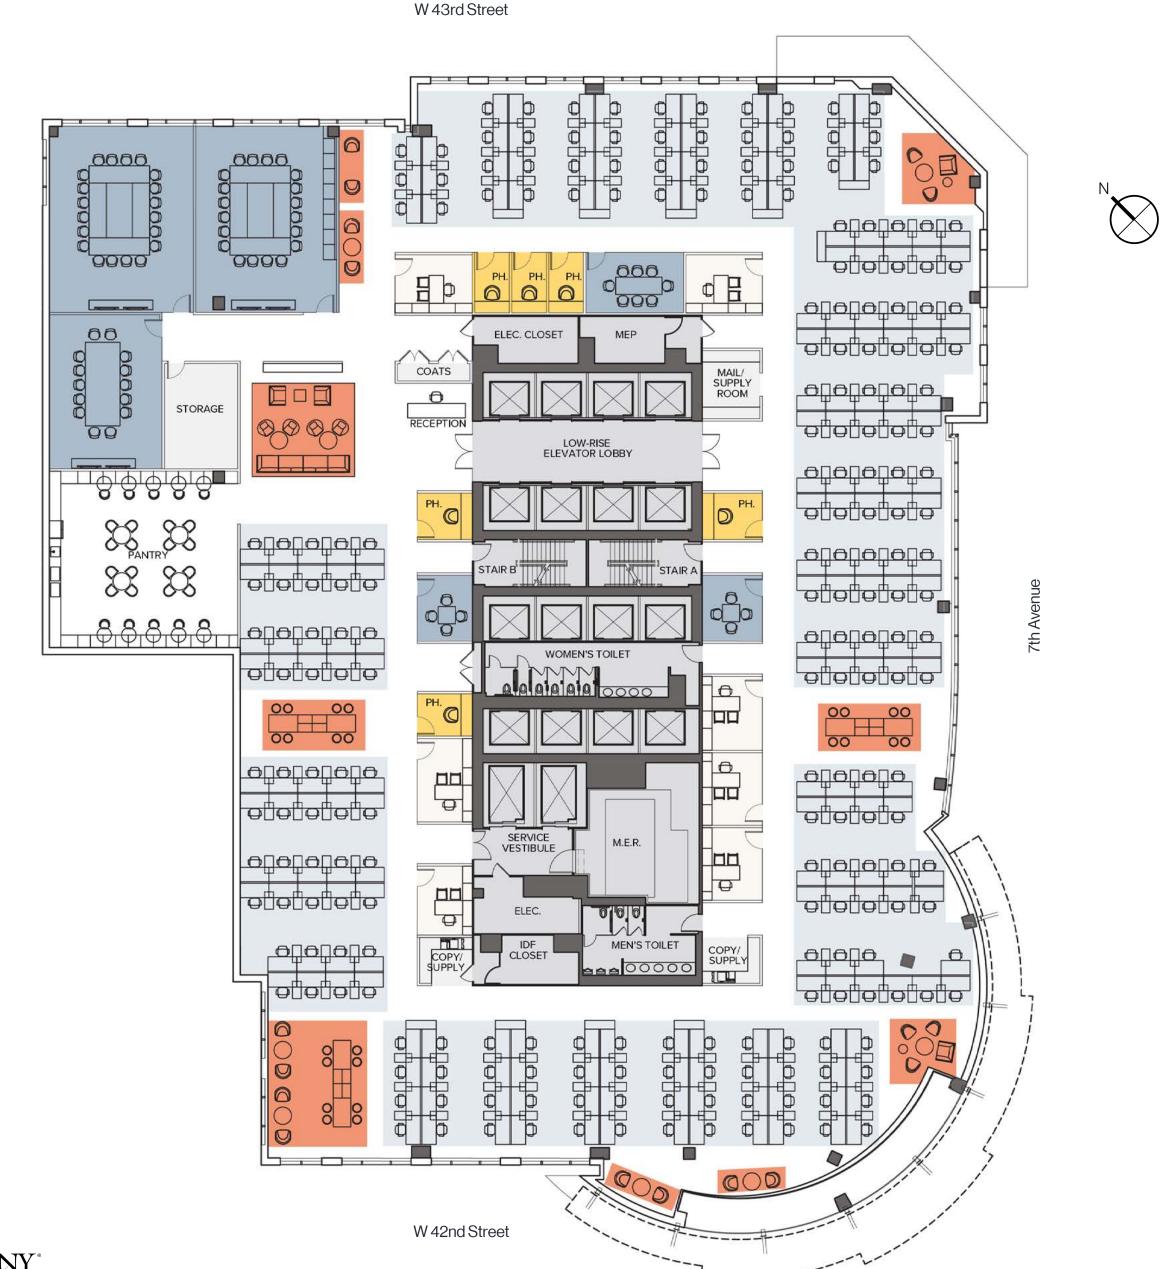

### Open Creative

22nd-27th Floor 27,767 Sq. Ft.

#### Headcount

| ■ Workstations (6'0"x 5'3") | 130 |
|-----------------------------|-----|
| Offices                     | 10  |
| ☐ Reception                 |     |
| Total                       | 147 |
| Collaboration               |     |
| Enclosed Meeting            | 4   |
| Open Collaboration          |     |
| Phone Rooms                 | 4   |