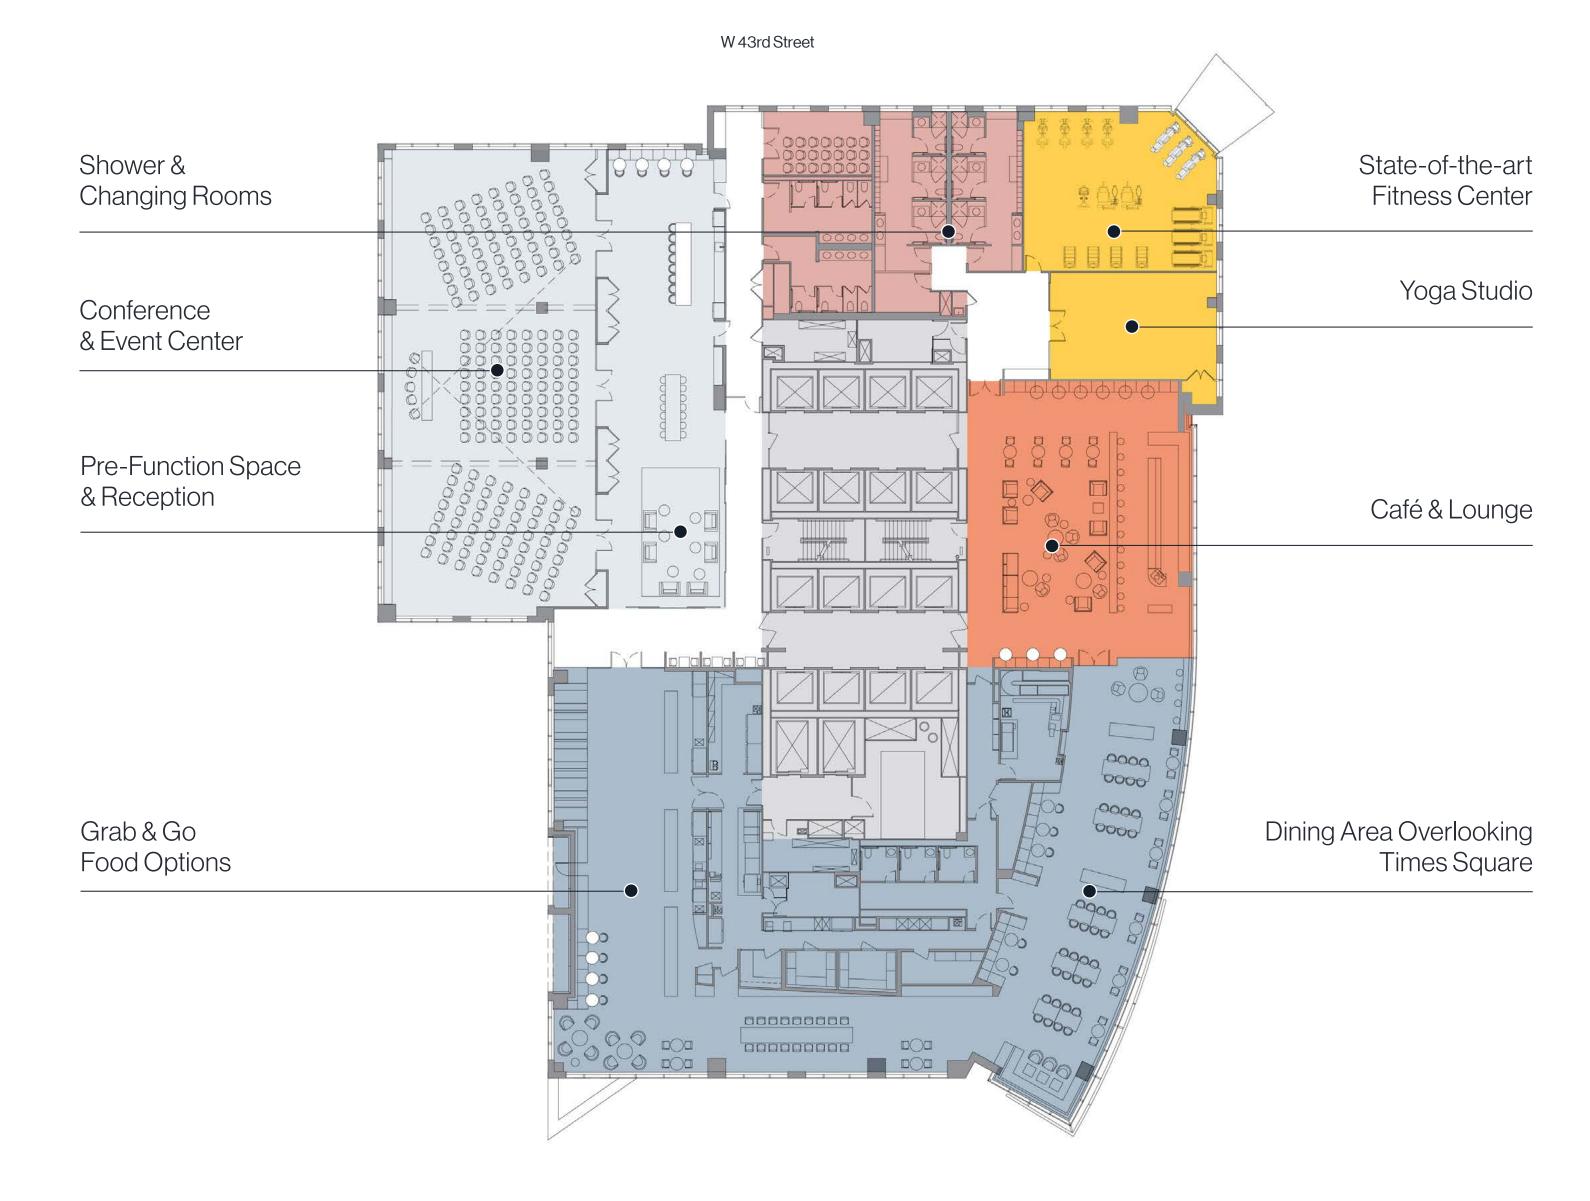

6 |
| Offices                     |    |
| ☐ Reception                 |    |
| Total                       | 17 |
| Collaboration               |    |
| Enclosed Meeting            |    |
| Open Collaboration          |    |
| Phone Rooms                 |    |





W 43rd Street













### The Building

A workplace that responds to the needs of today's most forward-thinking companies

- Top of building and marquee exterior signage available
- Private terraces on select office floors
- Glass-walled triple-height lobby
- Opportunity for a private lobby reception lounge
- Streamlined touchless entry security and fully renovated destination dispatch elevators

















### The Amenities

### Configured For Smart Social Connections

#### 16th Floor

Total Size: 33,219 Sq. Ft.



























## Ultimate Accessibility & Global Recognition

One of the highest profile office markets in the world

Within walking distance of over 20 subway lines, commuter train lines, numerous bus routes and Clti Bike docks, 3 Times Square offers the ultimate in accessibility.









### For leasing inquiries or more details about 3 Times Square, please contact:

Rudin Management

THOMAS M. KEATING tkeating@rudin.com 212.407.2481

KEVIN DALY kdaly@rudin.com 212.407.2437

212.841.7740

Cushman & Wakefield

JOHN CEFALY john.cefaly@cushwake.com 212.841.5977

LOU D'AVANZO louis.davanzo@cushwake.com 212.841.7688

RON LO RUSSO ron.lorusso@cushwake.com 212.841.7979 PAIGE ENGELDRUM paige.engeldrum@cushwake.com

LAUREN HALE lauren.hale@cushwake.com 212.954.0965