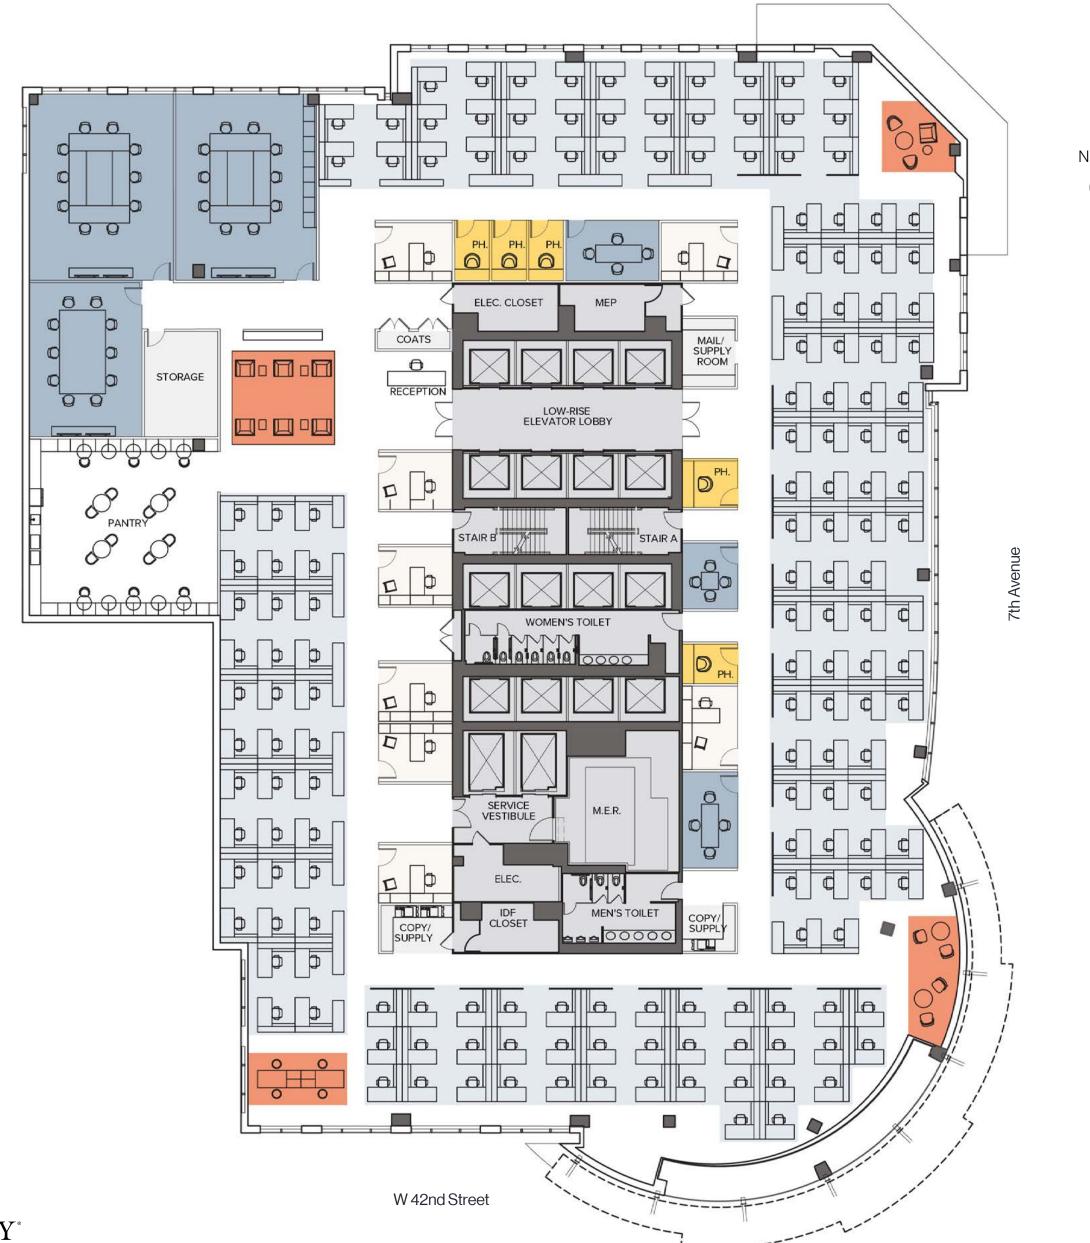

### Perimeter Office

22nd-27th Floor 27,767 Sq. Ft.

#### Headcount

| Workstations       | 86  |
|--------------------|-----|
| Offices            | 32  |
| ☐ Reception        |     |
| Total              | 119 |
| Collaboration      |     |
| Enclosed Meeting   | 8   |
| Open Collaboration |     |
| Phone Rooms        | Į   |