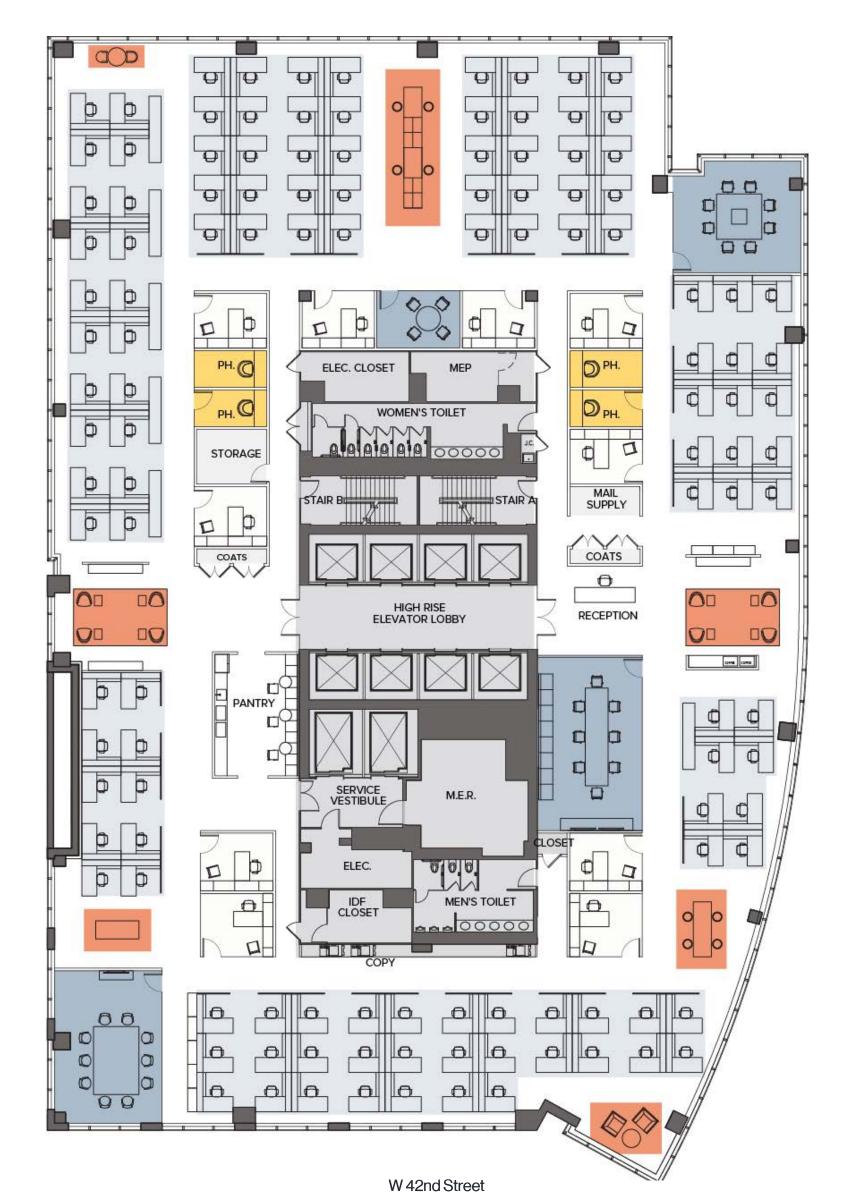

### Perimeter Office

22nd-27th Floor 27,767 Sq. Ft.

#### Headcount

| Workstations       | 86  |
|--------------------|-----|
| Offices            | 32  |
| ☐ Reception        |     |
| Total              | 119 |
| Collaboration      |     |
| Enclosed Meeting   | 8   |
| Open Collaboration |     |
| Phone Rooms        | Į   |