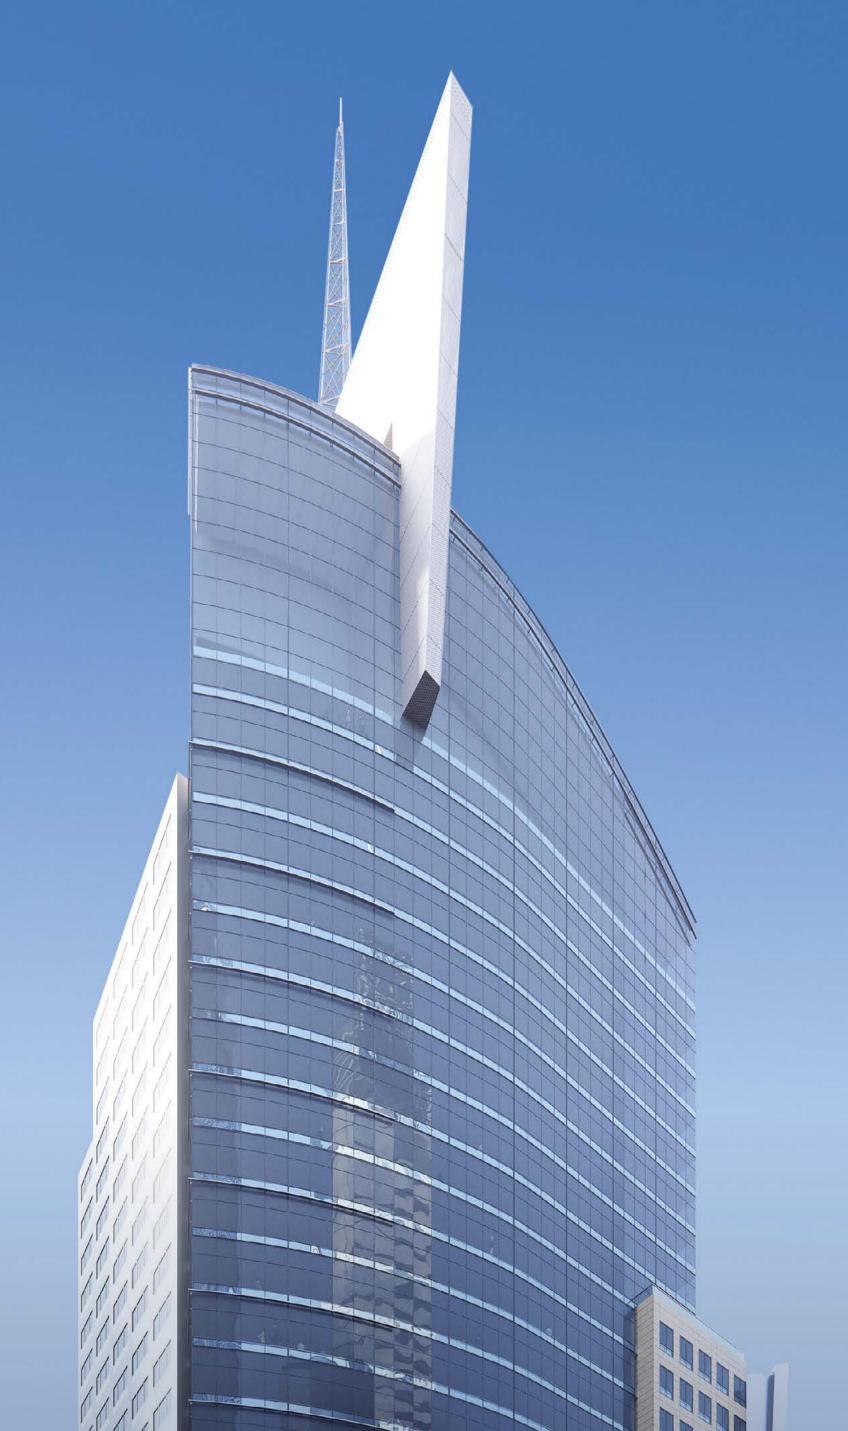

### An Evolved Workplace

Bringing a depth of commercial real estate expertise together with innovative human-centric design

Now available in its entirety, this 30-story building with iconic Times Square, skyline and Hudson River views offers 28,000 to 35,000 square foot column-free floor plates, has received WiredScore Platinum certification in recognition of its best-in-class connectivity, and features Nantum OS, the world's most advanced building operating system.

### The Building

A workplace that responds to the needs of today's most forward-thinking companies

- Top of building and marquee exterior signage available
- Private terraces on select office floors
- Glass-walled triple-height lobby
- Opportunity for a private lobby reception lounge
- Streamlined touchless entry security and fully renovated destination dispatch elevators