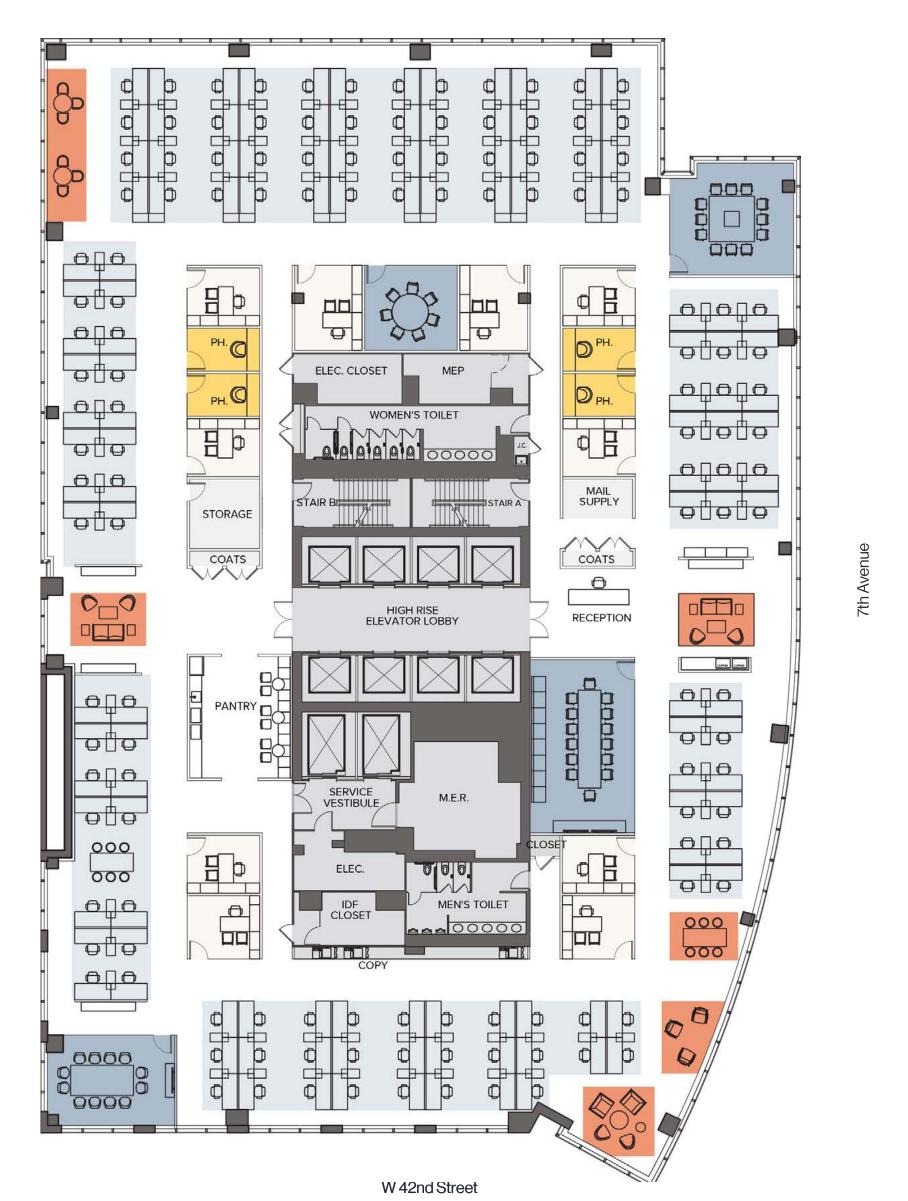

### Open Creative

22nd-27th Floor 27,767 Sq. Ft.

#### Headcount

| ■ Workstations (6'0"x 5'3") | 130 |
|-----------------------------|-----|
| Offices                     | 10  |
| ☐ Reception                 |     |
| Total                       | 147 |
| Collaboration               |     |
| Enclosed Meeting            | 4   |
| Open Collaboration          |     |
| Phone Rooms                 | 4   |