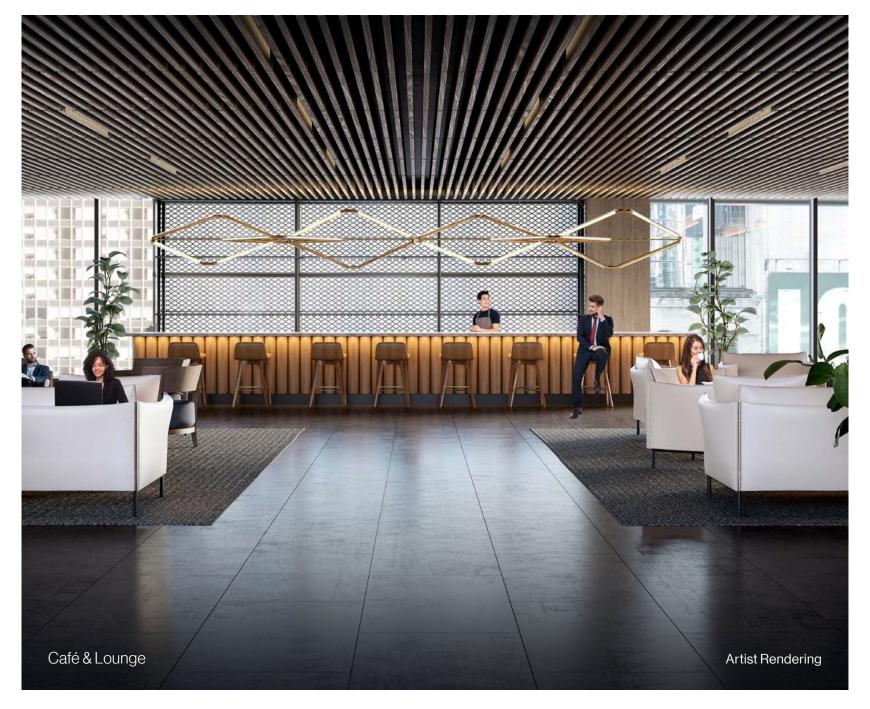

#### Headcount

| Hoddodiit                   |    |
|-----------------------------|----|
| ■ Workstations (6'0"x 6'6") | 16 |
| Offices                     |    |
| ☐ Reception                 |    |
| Total                       | 17 |
| Collaboration               |    |
| Enclosed Meeting            |    |
| Open Collaboration          |    |
| Phone Rooms                 |    |





W 43rd Street













### The Building

A workplace that responds to the needs of today's most forward-thinking companies

- Top of building and marquee exterior signage available
- Private terraces on select office floors
- Glass-walled triple-height lobby
- Opportunity for a private lobby reception lounge
- Streamlined touchless entry security and fully renovated destination dispatch elevators

















### The Amenities

### Configured For Smart Social Connections

#### 16th Floor

Total Size: 33,219 Sq. Ft.



























## Ultimate Accessibility & Global Recognition

One of the highest profile office markets in the world

Within walking distance of over 20 subway lines, commuter train lines, numerous bus routes and Clti Bike docks, 3 Times Square offers the ultimate in accessibility.









### For leasing inquiries or more details about 3 Times Square, please contact:

Rudin Management

THOMAS M. KEATING tkeating@rudin.com 212.407.2481

KEVIN DALY kdaly@rudin.com 212.407.2437

212.841.7740

Cushman & Wakefield

JOHN CEFALY john.cefaly@cushwake.com 212.841.5977

LOU D'AVANZO louis.davanzo@cushwake.com 212.841.7688

RON LO RUSSO ron.lorusso@cushwake.com 212.84