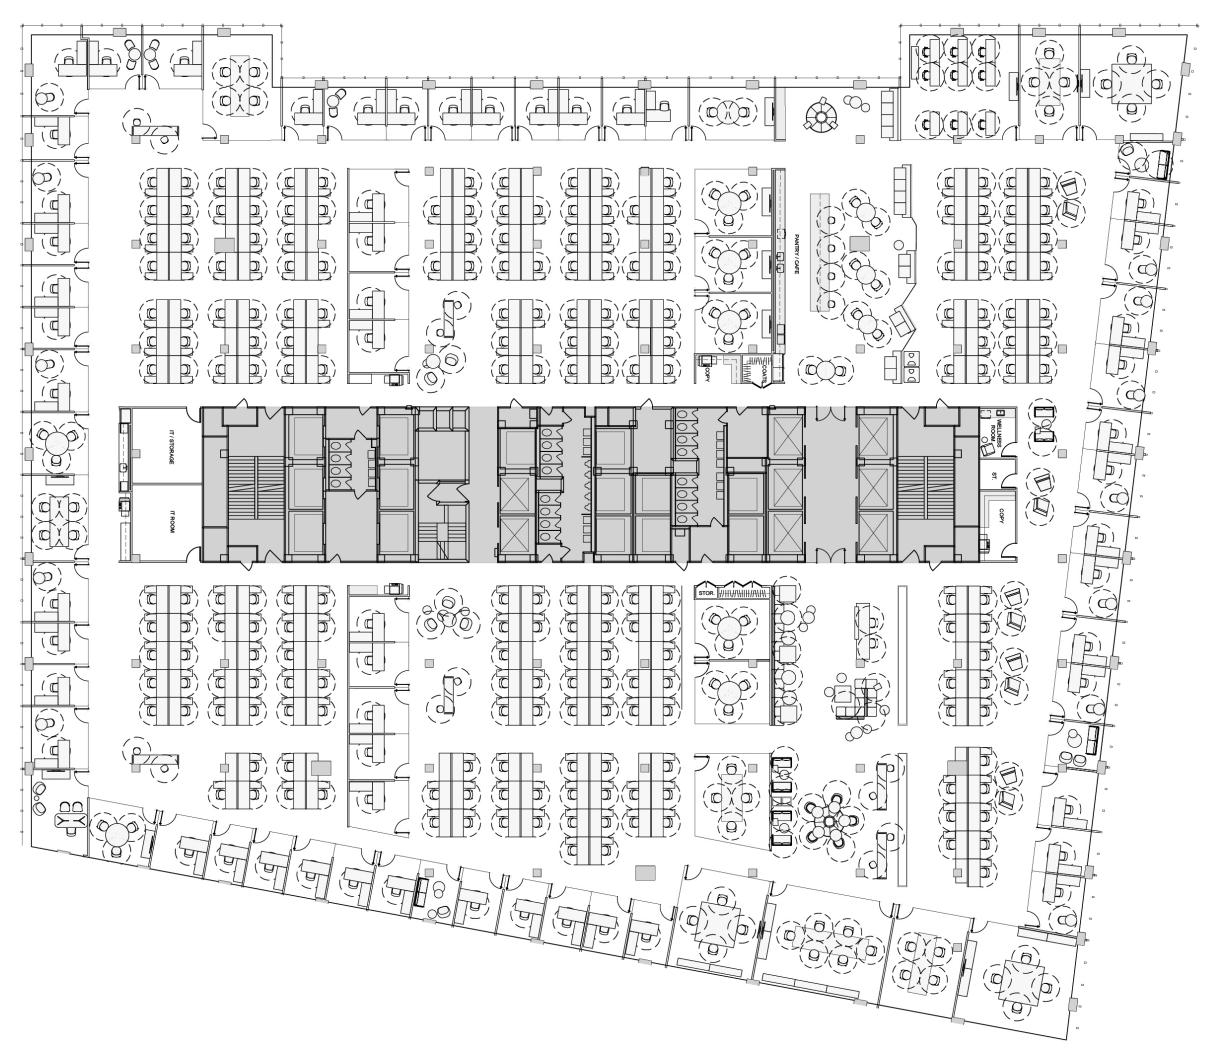

# **Typical Base Floor Office Intensive Layout**

### 43,573 sq. ft. 8th Floor

| WORKSPACE              | SEATS |
|------------------------|-------|
| Executive Office       | 1     |
| Private Office         | 54    |
| Benching (6'0" x 2'6") | 208   |
| Reception              | 1     |
| Total Headcount        | 264   |

### COLLABORATIVE SPACE

| Boardroom        | 1  |
|------------------|----|
| Conference Room  | 16 |
| Informal Meeting | 3  |
| Training Room    | 1  |
| Phone Room       | 2  |

#### SUPPORT

តា

| Café          | 1 |
|---------------|---|
| Pantry        | 1 |
| CoatCloset    | 2 |
| Сору          | 3 |
| IT Room       | 1 |
| Storage Room  | 3 |
| Wellness Room | 1 |
|               |   |