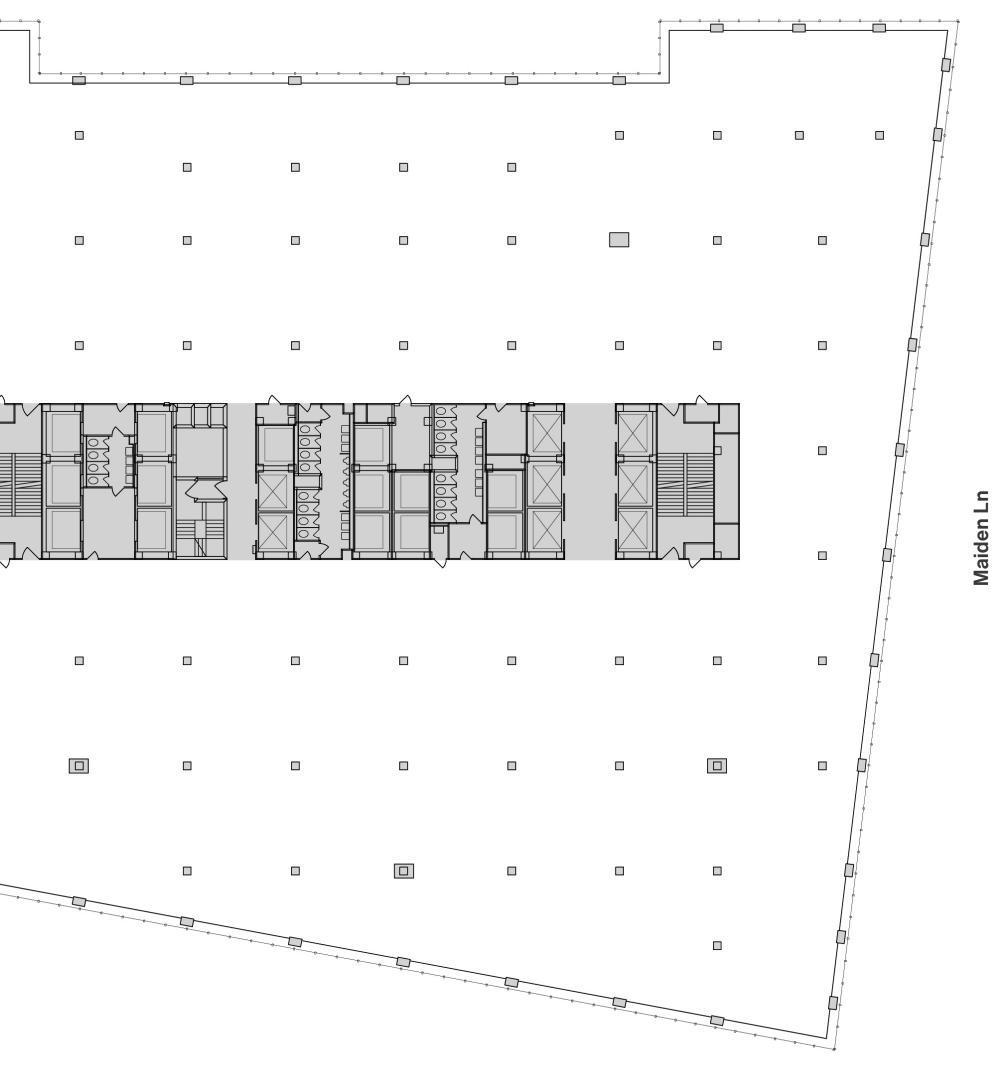

## **Typical Base Floor Core & Shell**

43,573 sq. ft. 8th Floor 

**Pine St** 

REBNY®

Water St

Rudín

**Pine St** 

REBNY®

Pearl St

Maiden Ln

Water St

Rudín