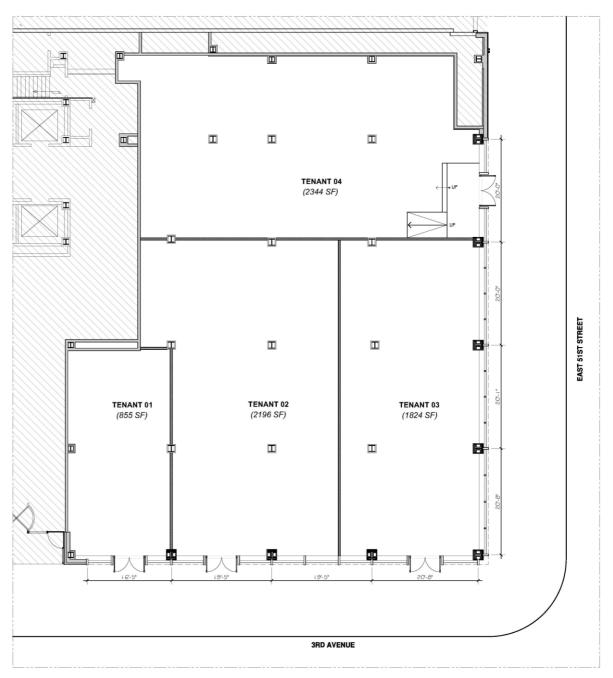

## 845 Third Avenue

**Prime Third Avenue Retail Corner** 

Ground – 7,219 Sq. Ft. Basement – 3,715 Sq. Ft. of contiguous space available.

**Available Immediately** 

Proposed Divisions Plan
\*Owner will accept any reasonable divisions.