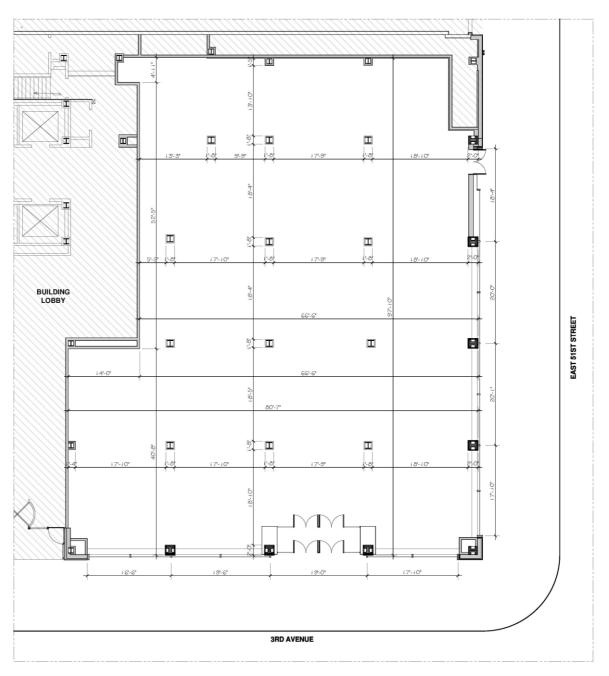

**Dimensioned Core & Shell Plan** 

Third Ave Frontage: 73 Ft.

**Robert Steinman** 

212.407.2490 rsteinman@rudin.com

Third Ave Frontage: 73 Ft.

Robert Steinman

212.407.2490 rsteinman@rudin.com