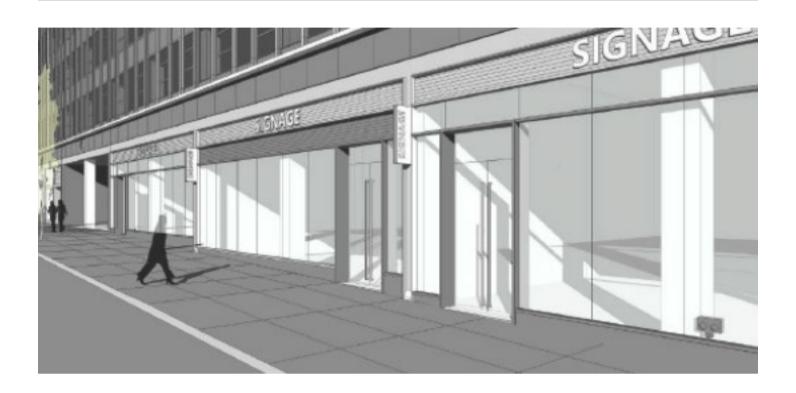

## **Retail Space Available**

Ground Floor 8,104 SF + Basement 2,200 SF This prime retail space is located on East 54th Street, right around the corner from Lexington Avenue and will feature brand new glass storefronts with louvers for venting.

Ask: \$150 per SF | Possession: Immediate | Ceiling Height: 20' | Frontage: 115'

| Proposed Divisions<br>Considered | Space 1:              | 2,764 SF |
|----------------------------------|-----------------------|----------|
|                                  | Space 2:<br>Lease Out | 6,177 SF |