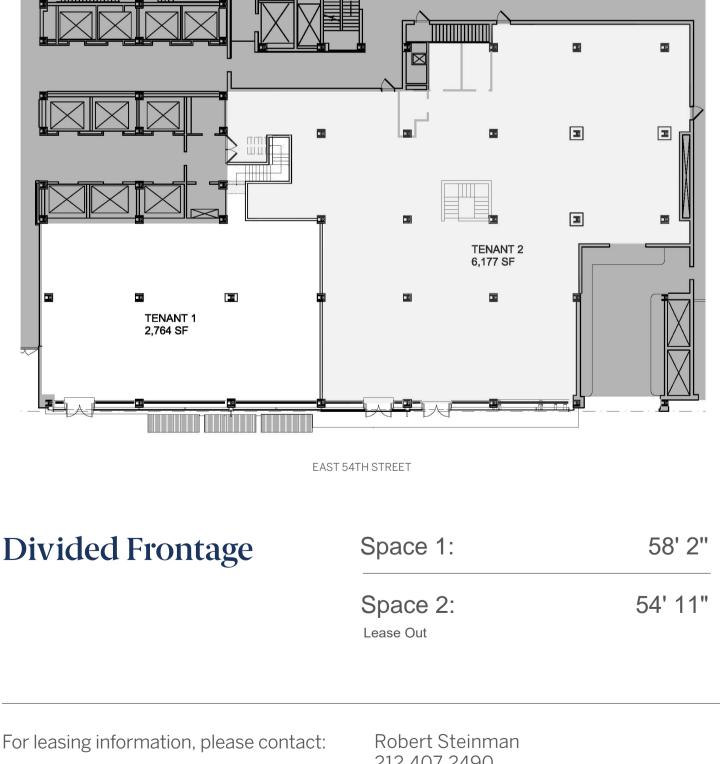

Ask: \$150 per SF | Possession: Immediate | Ceiling Height: 20' | Frontage: 115'

| Proposed Divisions<br>Considered | Space 1:              | 2,764 SF |
|----------------------------------|-----------------------|----------|
|                                  | Space 2:<br>Lease Out | 6,177 SF |