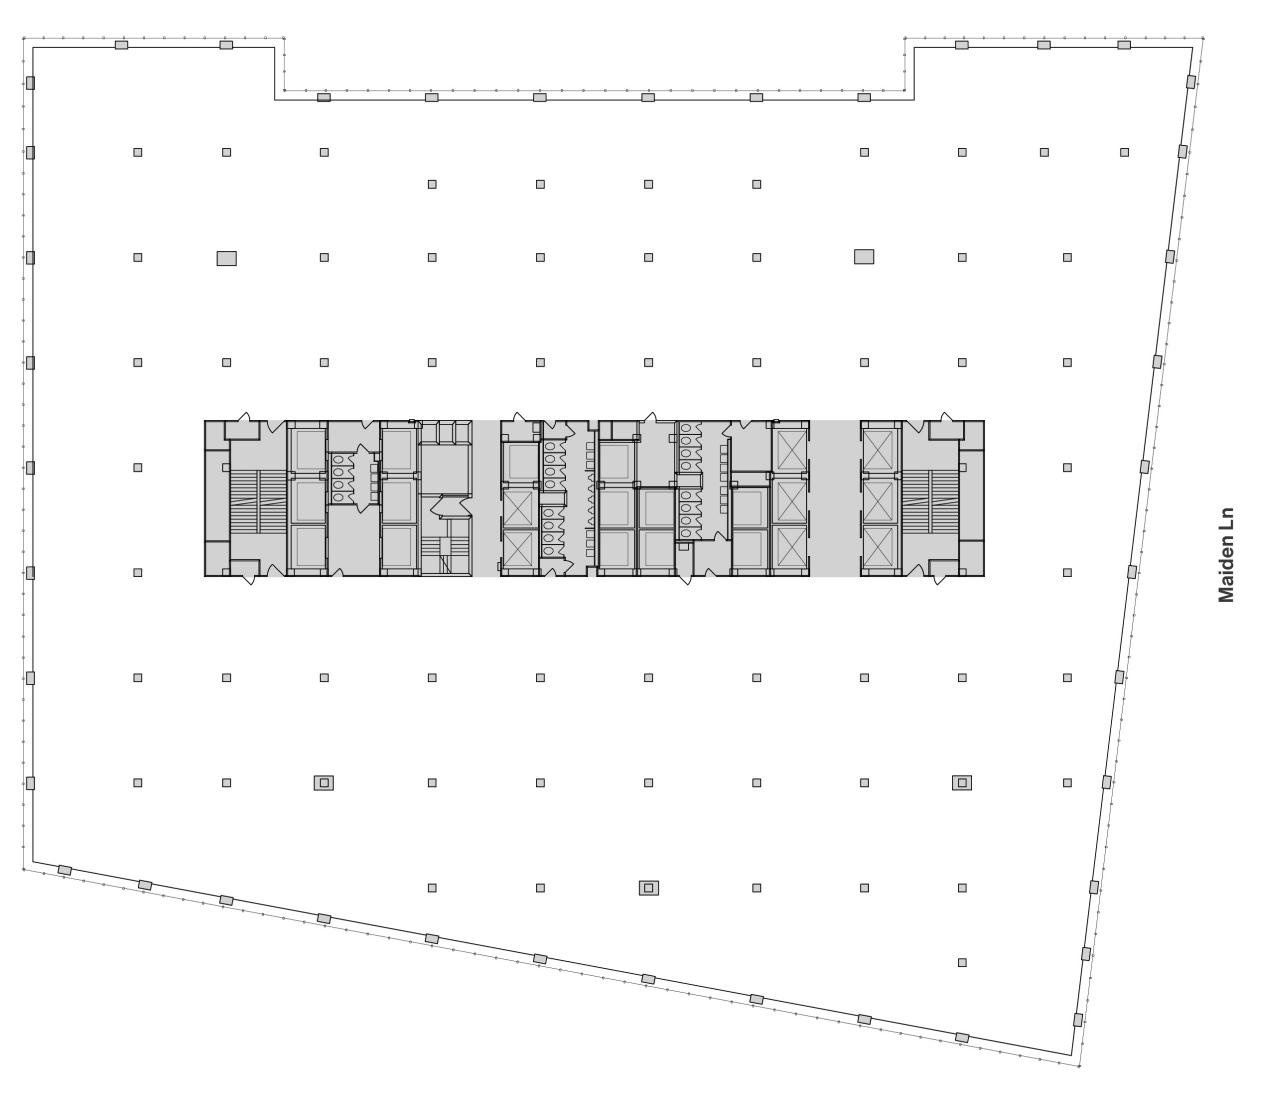

## **Typical Base Floor Core & Shell**

58,767 SQ. FT. 5th Floor

Pine St

80 Pine

Water St

Rudín