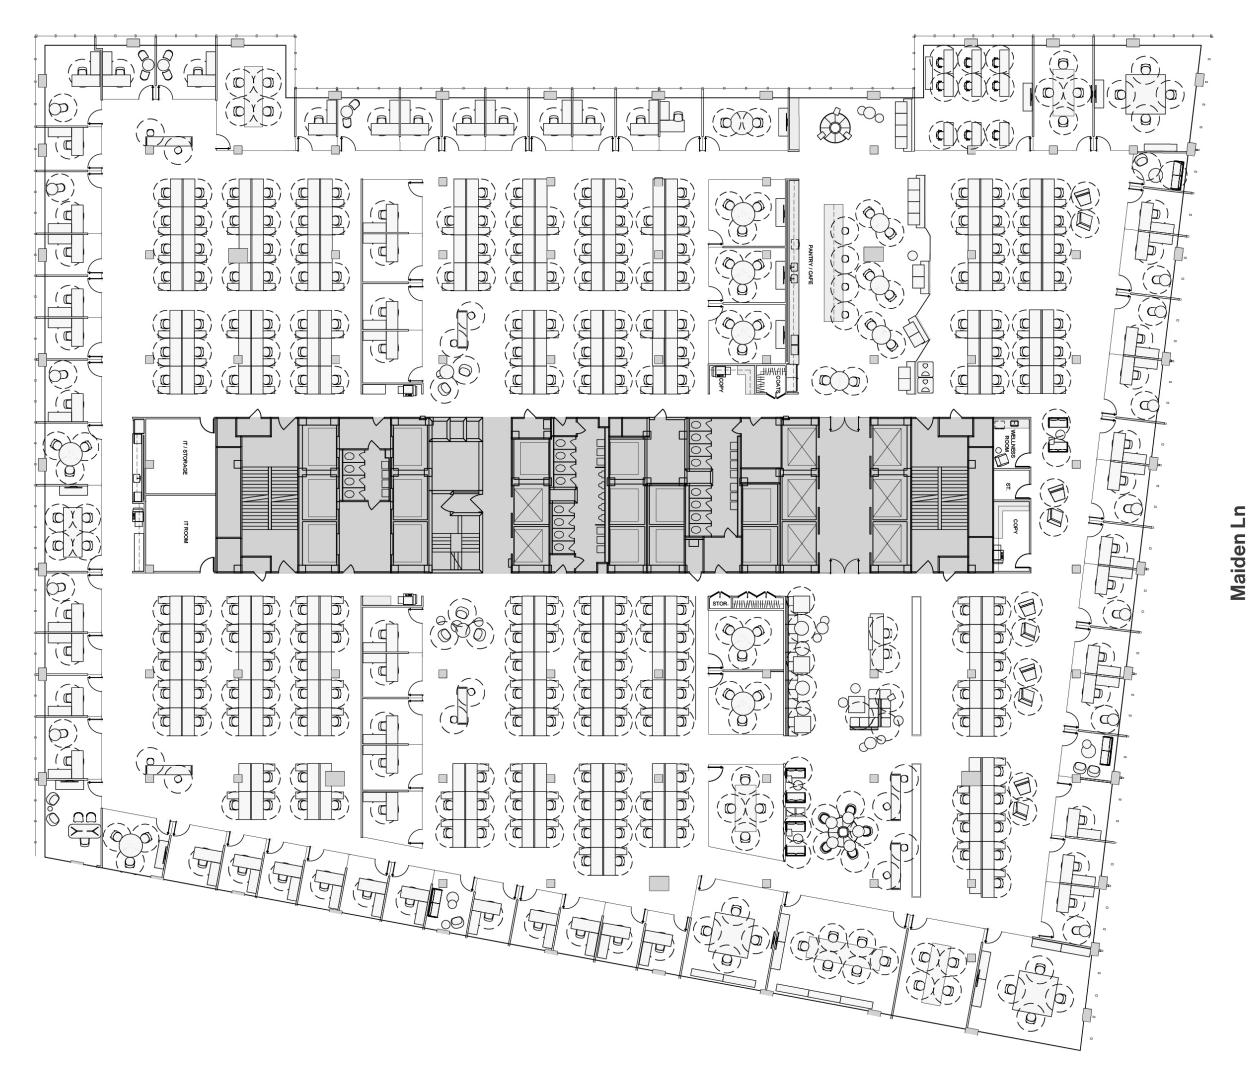

# **Typical Base Floor Office Intensive Layout**

### 58,767 SQ. FT. 5th Floor

| WORKSPACE              | SEATS |
|------------------------|-------|
| Executive Office       | 1     |
| Private Office         | 54    |
| Benching (6'0" x 2'6") | 208   |
| Reception              | 1     |
| Total Headcount        | 264   |

### COLLABORATIVE SPACE

| Boardroom        | 1  |
|------------------|----|
| Conference Room  | 16 |
| Informal Meeting | 3  |
| Training Room    | 1  |
| Phone Room       | 2  |

#### SUPPORT

តា

| Café          | 1 |
|---------------|---|
| Pantry        | 1 |
| Coat Closet   | 2 |
| Сору          | 3 |
| IT Room       | 1 |
| Storage Room  | 3 |
| Wellness Room | 1 |
|               |   |