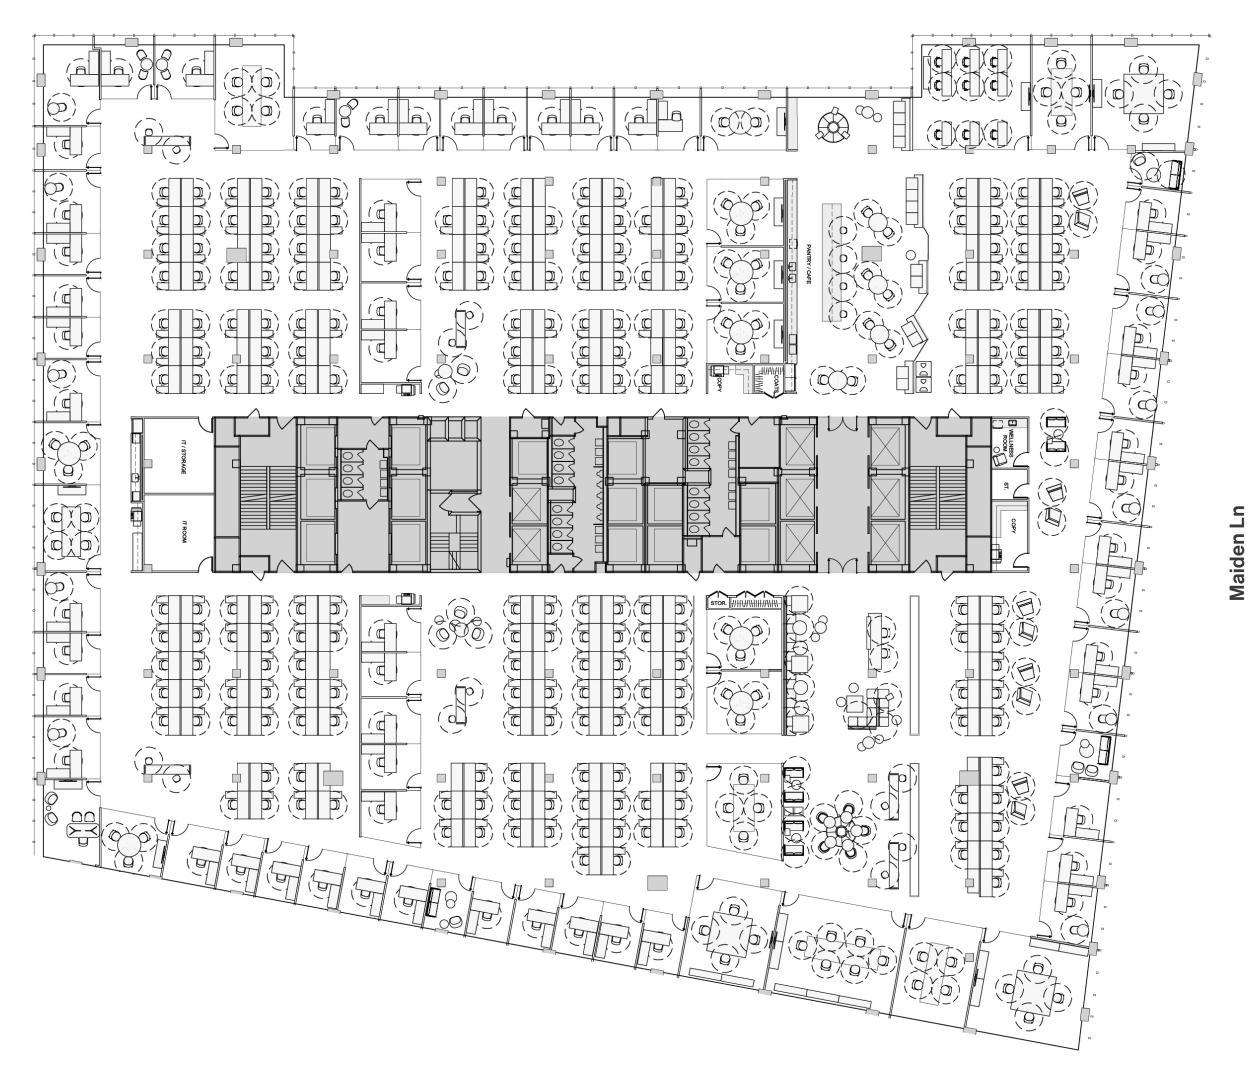

# **Typical Base Floor Office Intensive Layout**

## 58,767 sq. ft. **3rd Floor**

| WORKSPACE              | SEATS |
|------------------------|-------|
| Executive Office       | 1     |
| Private Office         | 54    |
| Benching (6'0" x 2'6") | 208   |
| Reception              | 1     |
| Total Headcount        | 264   |

#### **COLLABORATIVE SPACE**

| Boardroom        | 1  |
|------------------|----|
| Conference Room  | 16 |
| Informal Meeting | 3  |
| Training Room    | 1  |
| Phone Room       | 2  |

#### **SUPPORT**

តា

| Café          | 1 |
|---------------|---|
| Pantry        | 1 |
| Coat Closet   | 2 |
| Сору          | 3 |
| IT Room       | 1 |
| Storage Room  | 3 |
| Wellness Room | 1 |
|               |   |

**Pine St** 

REBNY®

**Pearl St** 

Water St

Rudín