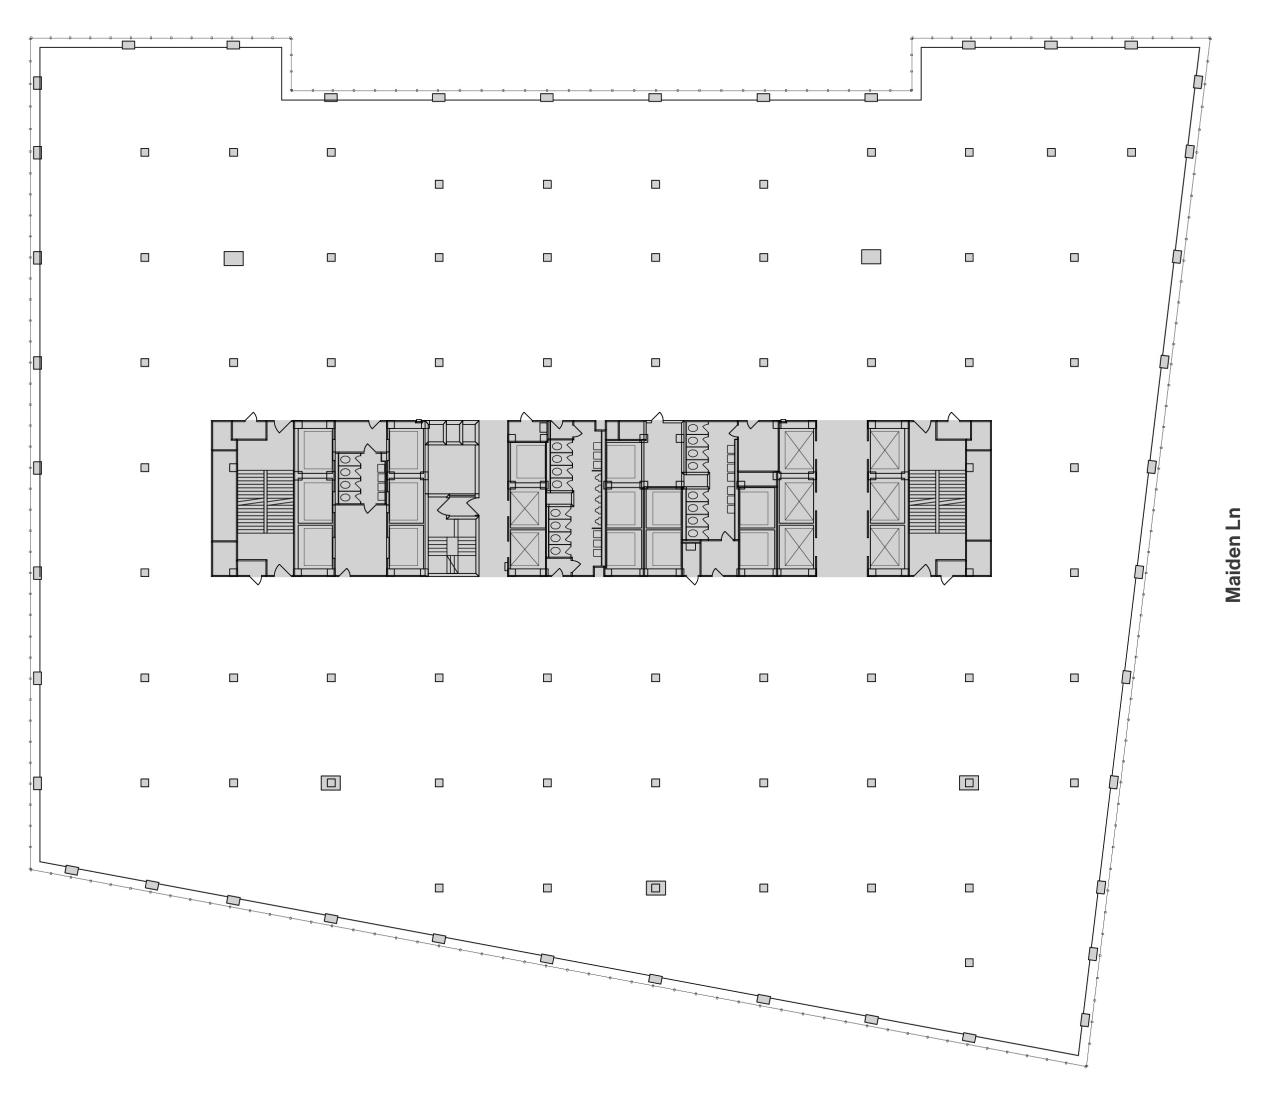

## **Typical Base Floor Core & Shell**

58,767 SQ. FT. 3rd Floor

**Pine St** 

### 80 Pine

Water St

Rudín