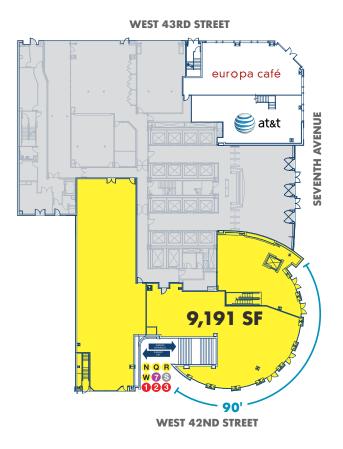

#### **GROUND FLOOR**

#### **SPACE**

Ground Floor 9,191 SF Second Floor 24,101 SF\* Lower Level 6,865 SF

40,157 SF

**TOTAL** 

\*Divisible

#### **FRONTAGE**

90 FT wraparound on
West 42nd Street and Seventh Avenue

#### **CEILING HEIGHT**

Ground Floor 25 FT Second Floor 18 FT Lower Level 15 FT