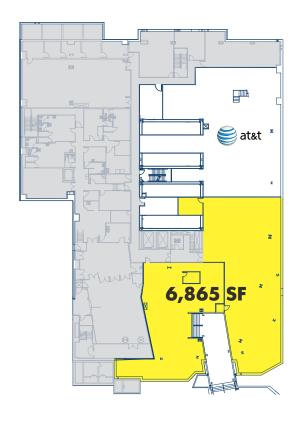

#### **LOWER LEVEL**

#### **SPACE**

Ground Floor 9,191 SF Second Floor 24,101 SF\* Lower Level 6,865 SF

40,157 SF

**TOTAL** 

\*Divisible

#### **CEILING HEIGHT**

Ground Floor 25 FT Second Floor 18 FT Lower Level 15 FT

#### **SITE STATUS**

Currently Steve Madden, Chase and Thomson Reuters, Formerly Skechers