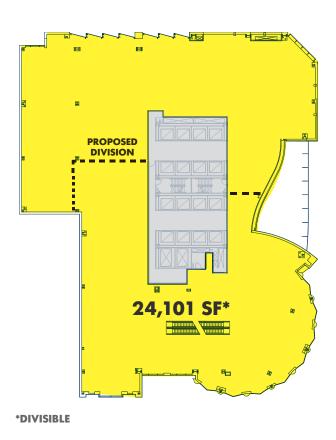

#### SECOND FLOOR\*

#### **SPACE**

Ground Floor 9,191 SF Second Floor 24,101 SF\* Lower Level 6,865 SF

40,157 SF

**TOTAL** 

\*Divisible

#### **CEILING HEIGHT**

Ground Floor 25 FT Second Floor 18 FT Lower Level 15 FT

#### **COMMENTS**

Additional space can be made available to create over 60,000 SF

360K

PEDESTRIANS ENTER
TIMES SQUARE DAILY