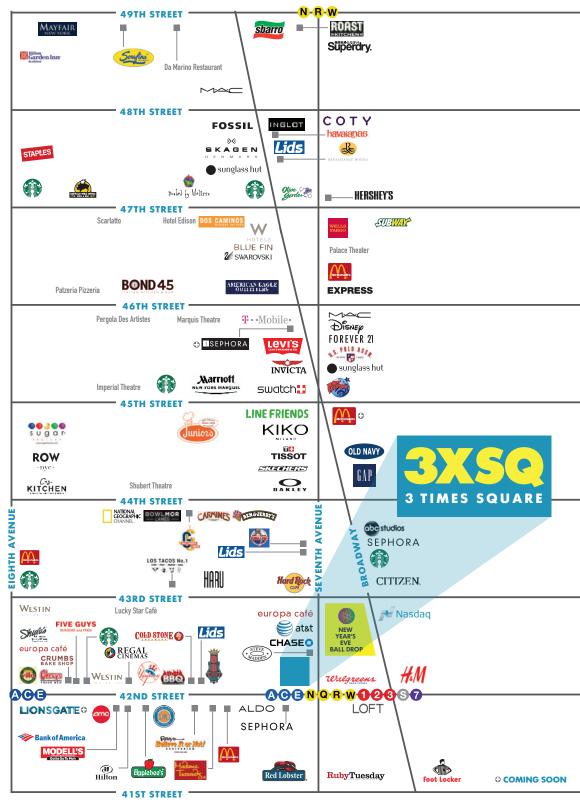

### TIMES SQUARE AT THE NORTHWEST CORNER OF SEVENTH AVENUE AND 42ND STREET

#### **FRONTAGE**

90 FT wraparound on
West 42nd Street and Seventh Avenue

#### **SITE STATUS**

Currently Steve Madden, Chase and Thomson Reuters, Formerly Skechers