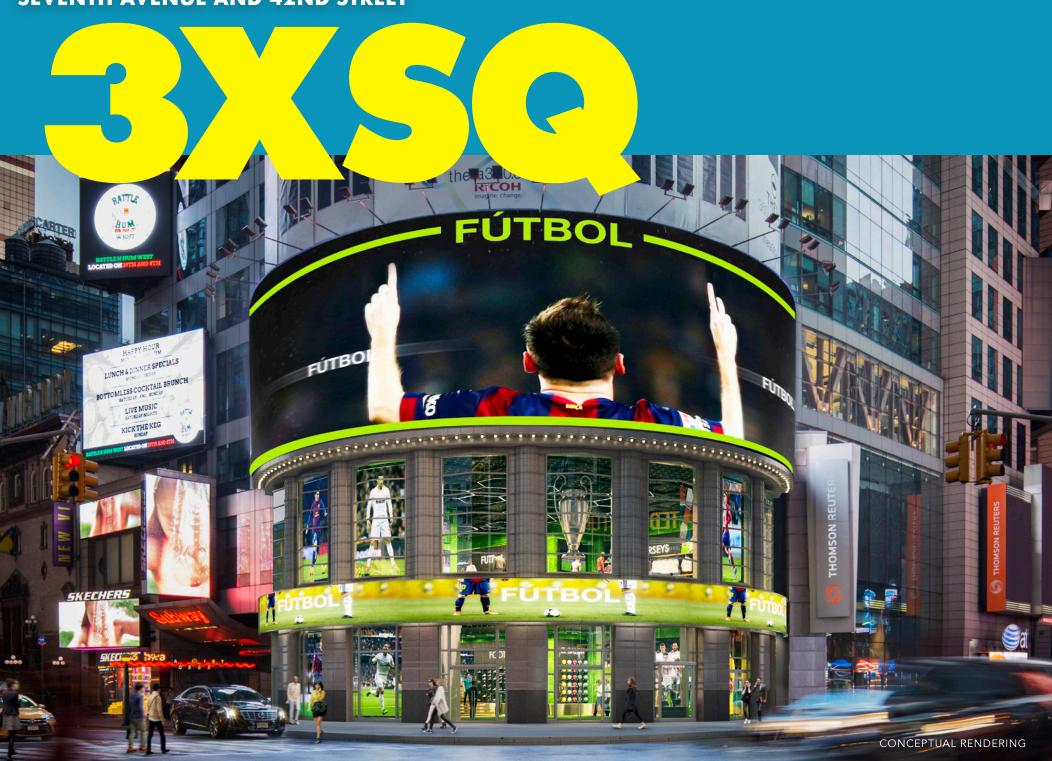

### TIMES SQUARE AT THE NORTHWEST CORNER OF SEVENTH AVENUE AND 42ND STREET

# CORNER MORE ATTENTION

Express yourself at 3 Times Square with **TRIPLE HEIGHT EXPOSURE** and expansive retail space