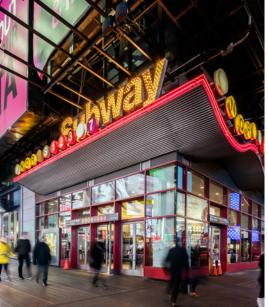

sive retail space

#### **LOWER LEVEL**



#### **GROUND FLOOR**



#### SECOND FLOOR\*



#### **SPACE**

Ground Floor 9,191 SF Second Floor 24,101 SF\* Lower Level 6,865 SF

40,157 SF

**TOTAL** 

\*Divisible

#### **FRONTAGE**

90 FT wraparound on
West 42nd Street and Seventh Avenue

#### **POSSESSION**

Arranged

#### **CEILING HEIGHT**

Ground Floor 25 FT Second Floor 18 FT Lower Level 15 FT

#### TERM

Long term

#### **SITE STATUS**

Currently Steve Madden, Chase and Thomson Reuters, Formerly Skechers

#### **COMMENTS**

Additional space can be made available to create over 60,000 SF

360K

PEDESTRIANS ENTER
TIMES SQUARE DAILY

## **50M**

ANNUAL VISITORS TO TIMES SQUARE

\$1.7B
IN ANNUAL RETAIL SALES
AND GROWING

170K

OFFICE WORKERS,
MANY OF WHOM WORK FOR
FORTUNE 500 COMPANIES





# CAPTURE THE CROWDS



## 15 LINES +64M

RIDERS ANNUALLY AT THE CITY'S BUSIEST SUBWAY STATION



# BE HERE WHEN THE BALL DROPS

#### **CONTACT EXCLUSIVE AGENTS**

Brandon Eisenman212.331.0123beisenman@rkf.comRobert K Futterman212.286.9782rfutterman@rkf.comCarly Geller212.309.2829cgeller@rkf.comAriel Schuster212.331.0132aschuster@rkf.com



© 2017 ROBERT K. FUTTERMAN & ASSOCIATES, LLC All information is from sources believed reliable, not independently verified, and thus subject to errors, omissions, and modifications such as price, listing, square footage, rates and commissions. All information, estimates and projections subject to change, market assumptions, unknown facts and conditions, and future potentialities. RKF makes no express or implied representations or warranties, as facts