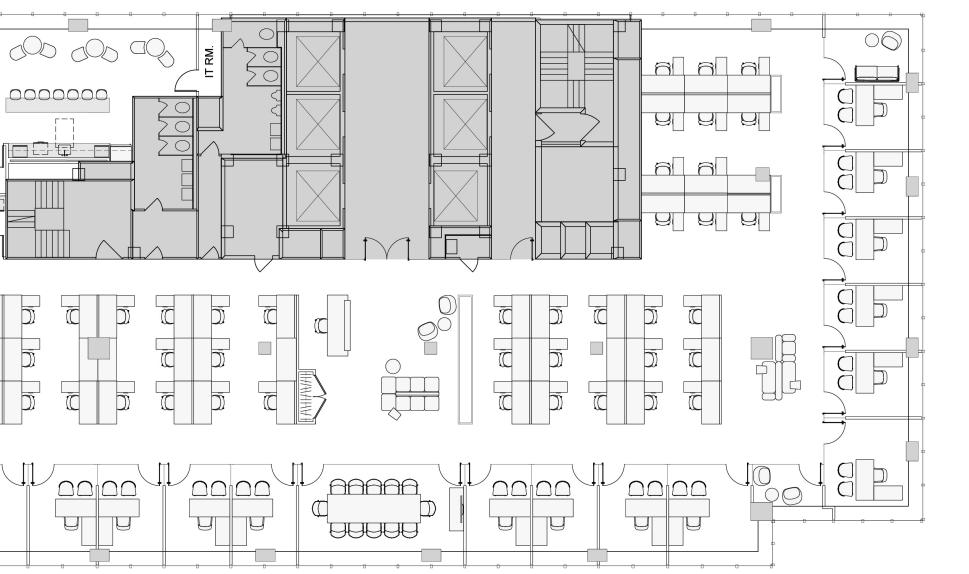

# **Typical Tower Office Intensive**

## 14,752 RSF 36th Floor

| WORKSPACE              | SEATS |
|------------------------|-------|
| Private Office         | 20    |
| Benching (6'0" x 2'6") | 43    |
| Reception              | 1     |
| Total Headcount        | 64    |

### **COLLABORATIVE SPACE**

| Conference Room  | 2 |
|------------------|---|
| Informal Meeting | 3 |

### SUPPORT

| Café          | 1 |
|---------------|---|
| Coat Closet   | 2 |
| Copy Room     | 1 |
| IT Room       | 1 |
| Storage Room  | 2 |
| Wellness Room | 1 |
|               |   |

 $\bigcirc$ DD DD  $\square$ DD  $\square$ Ū 6666 ( PPPE 