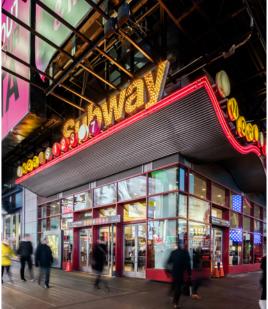

### YOUR BOLD **OPPORTUNITY AWAITS**

#### **SPACE**

Ground Floor 4,107 SF Mezzanine 2,265 SF 480 SF **Basement** 6,852 SF Total

#### **CEILING HEIGHT**

**Ground Floor** 25 FT

#### **FRONTAGE**

30 FT on West 42nd Street

#### **SITE STATUS**

**Formerly Skechers** 

#### **POSSESSION**

**Immediate** 

#### **TERM**

**Short or Long term** 

#### **SIGNAGE OPPORTUNITY**

3 LED signage opportunities

#### **GROUND FLOOR**

#### **WEST 43RD STREET**



360K

PEDESTRIANS ENTER
TIMES SQUARE DAILY

## **50M**

ANNUAL VISITORS TO TIMES SQUARE

\$1.7B
IN ANNUAL RETAIL SALES
AND GROWING

170K

OFFICE WORKERS,
MANY OF WHOM WORK FOR
FORTUNE 500 COMPANIES





# CONQUER THE CROWDS



## 15 LINES +64M

RIDERS ANNUALLY AT THE CITY'S BUSIEST SUBWAY STATION



### BE HERE WHEN THE BALL DROPS

#### **CONTACT EXCLUSIVE AGENTS**

Tyler King212.309.2822tyler.king@ngkf.comDarrell Rubens212.916.3360darrell.rubens@ngkf.comAriel Schuster212.331.0132ariel.schuster@ngkf.com

#### **NEWMARK**

© 2020 NEWMARK The information contained herein has been obtained from sources deemed reliable but has not been verified and no guarantee, warranty or representation, either express or implied, is made with respect to such information. Terms of sale or lease and availability are subject to change or withdrawal without notice.