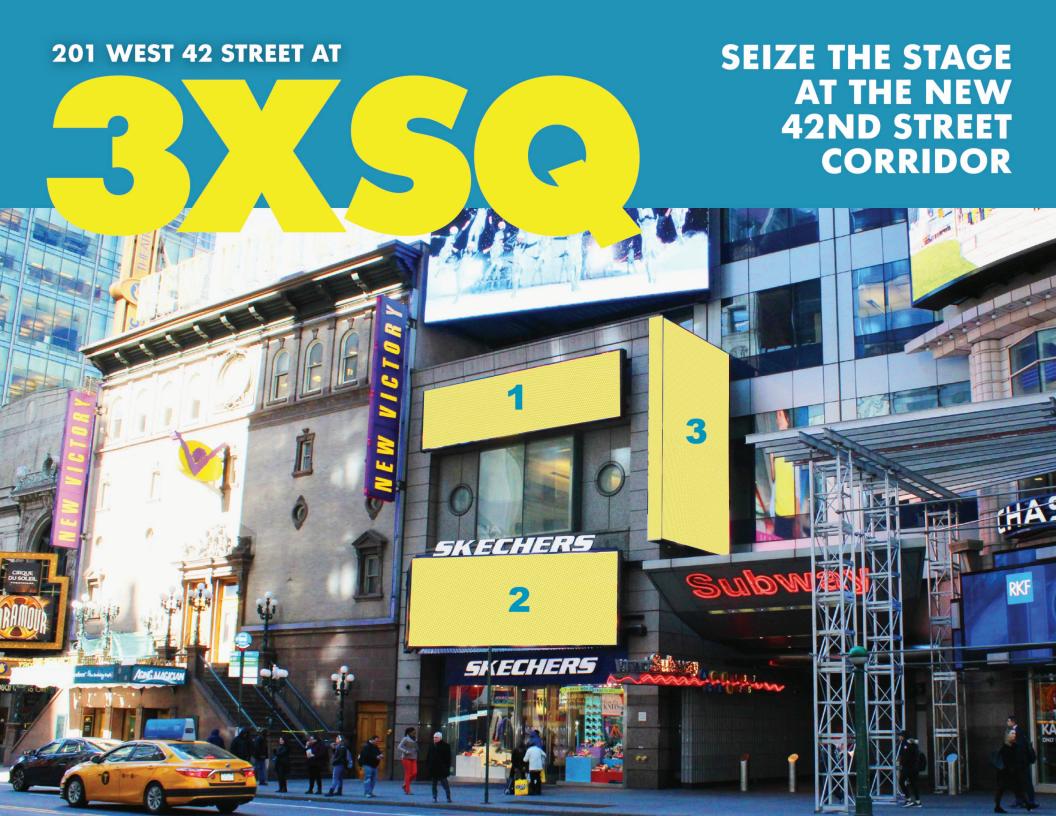

#### **SIGNAGE OPPORTUNITY**

3 LED signage opportunities

#### **GROUND FLOOR**