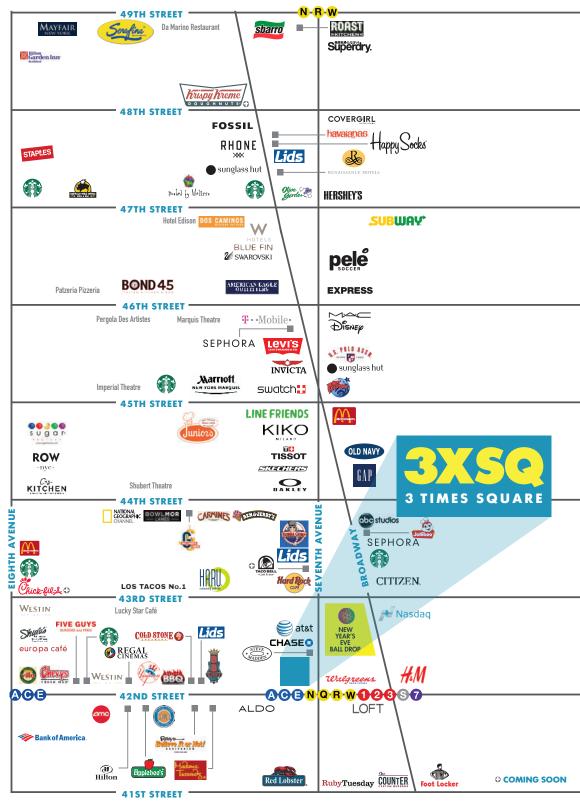

NNUAL VISITORS TO TIMES SQUARE

\$1.7B
IN ANNUAL RETAIL SALES
AND GROWING

170K

OFFICE WORKERS,
MANY OF WHOM WORK FOR
FORTUNE 500 COMPANIES





# CONQUER THE CROWDS



## 15 LINES +64M

RIDERS ANNUALLY AT THE CITY'S BUSIEST SUBWAY STATION



### BE HERE WHEN THE BALL DROPS

#### **CONTACT EXCLUSIVE AGENTS**

Tyler King212.309.2822tyler.king@ngkf.comDarrell Rubens212.916.3360darrell.rubens@ngkf.comAriel Schuster212.331.0132ariel.schuster@ngkf.com

#### **NEWMARK**

© 2020 NEWMARK The information contained herein has been obtained from sources deemed reliable but has not been verified and no guarantee, warranty or representation, either express or implied, is made with respect to such information. Terms of sale or lease and availability are subject to change or withdrawal without notice.