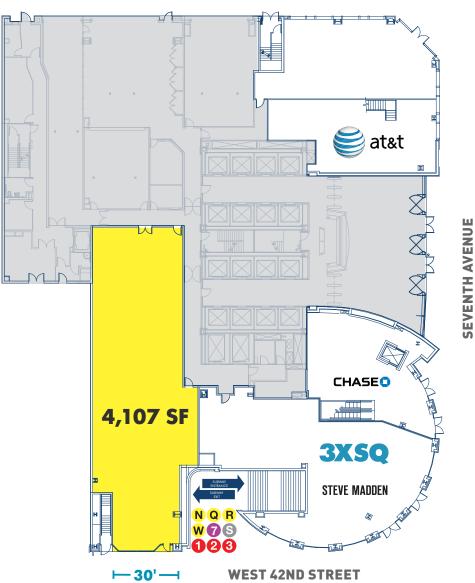

#### **SPACE**

Ground Floor 4,107 SF Mezzanine 2,265 SF 480 SF **Basement** 6,852 SF Total

#### **CEILING HEIGHT**

**Ground Floor** 25 FT

#### **FRONTAGE**

30 FT on West 42nd Street