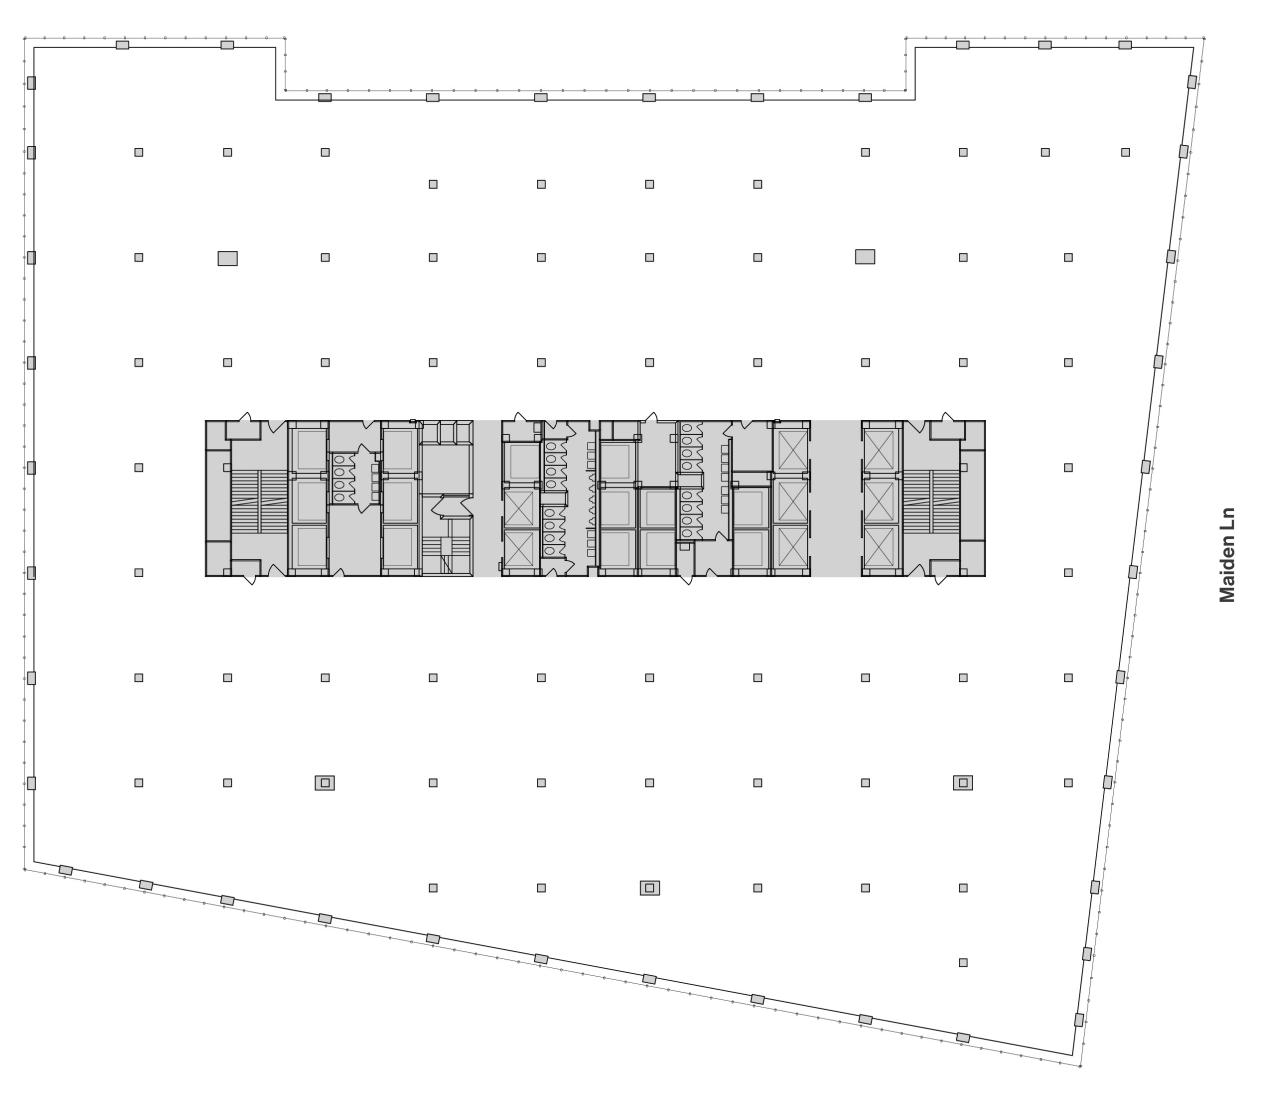

## **Typical Base Floor Core & Shell**

61,369 SQ. FT. 2nd Floor

Pine St

REBNY®

Water St

Rudín