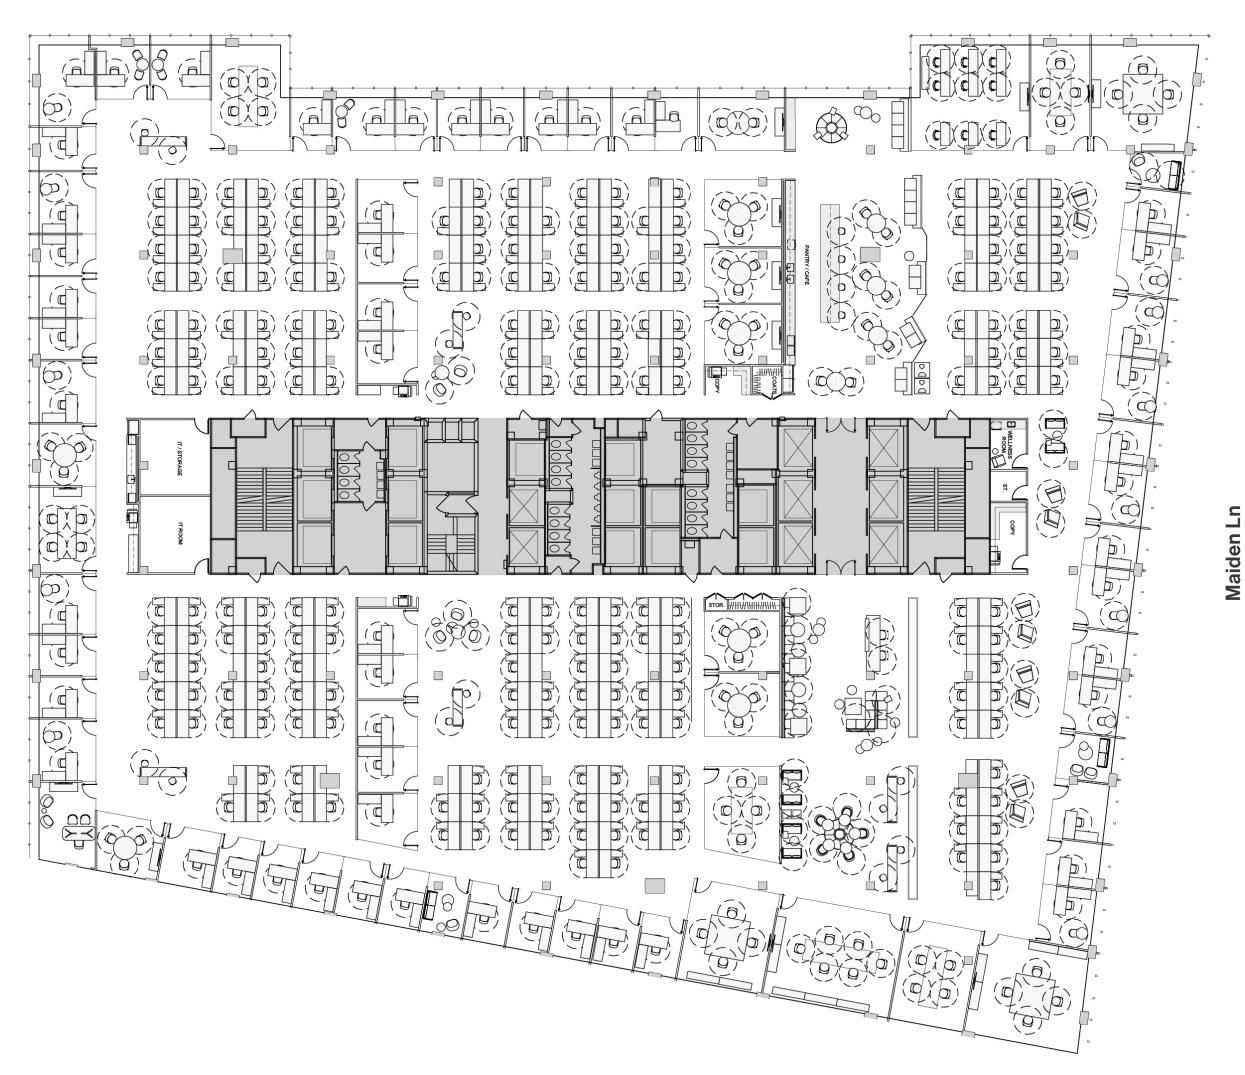

# **Typical Base Floor Office Intensive Layout**

## 61,369 sq. ft. 2nd Floor

| WORKSPACE              | SEATS |
|------------------------|-------|
| Executive Office       | 1     |
| Private Office         | 54    |
| Benching (6'0" x 2'6") | 208   |
| Reception              | 1     |
| Total Headcount        | 264   |

### **COLLABORATIVE SPACE**

| Boardroom        | 1  |
|------------------|----|
| Conference Room  | 16 |
| Informal Meeting | 3  |
| Training Room    | 1  |
| Phone Room       | 2  |

#### **SUPPORT**

តា

| Café          | 1 |
|---------------|---|
| Pantry        | 1 |
| Coat Closet   | 2 |
| Сору          | 3 |
| IT Room       | 1 |
| Storage Room  | 3 |
| Wellness Room | 1 |
|               |   |