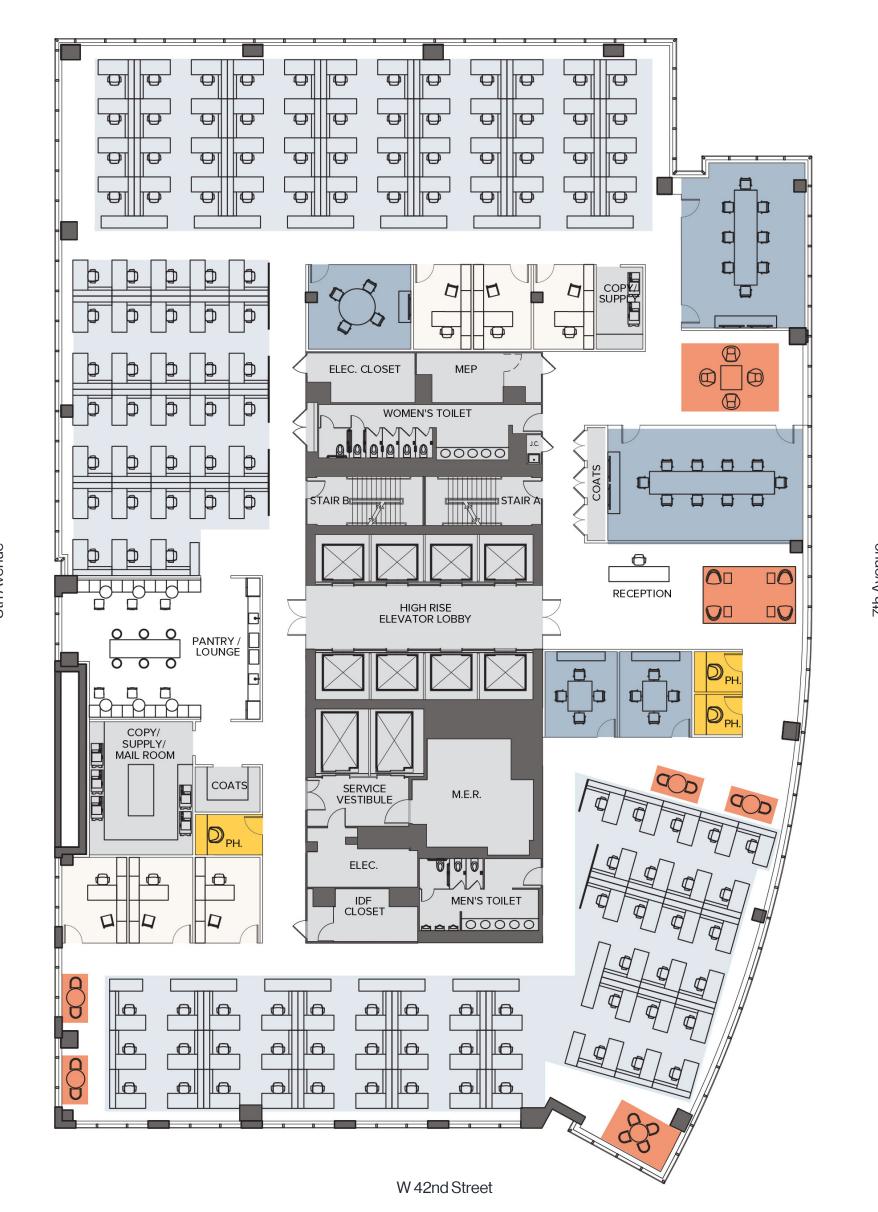

## High Density

22nd–27th Floor 27,767 Sq. Ft.

#### Headcount

| ■ Workstations (6'0"x 5'3") | 190 |
|-----------------------------|-----|
| Offices                     | (   |
| Reception                   |     |
| Total                       | 197 |
| Collaboration               |     |
| Enclosed Meeting            | Į   |
| Open Collaboration          | Į   |
| ■ Phone Rooms               |     |

W 43rd Street