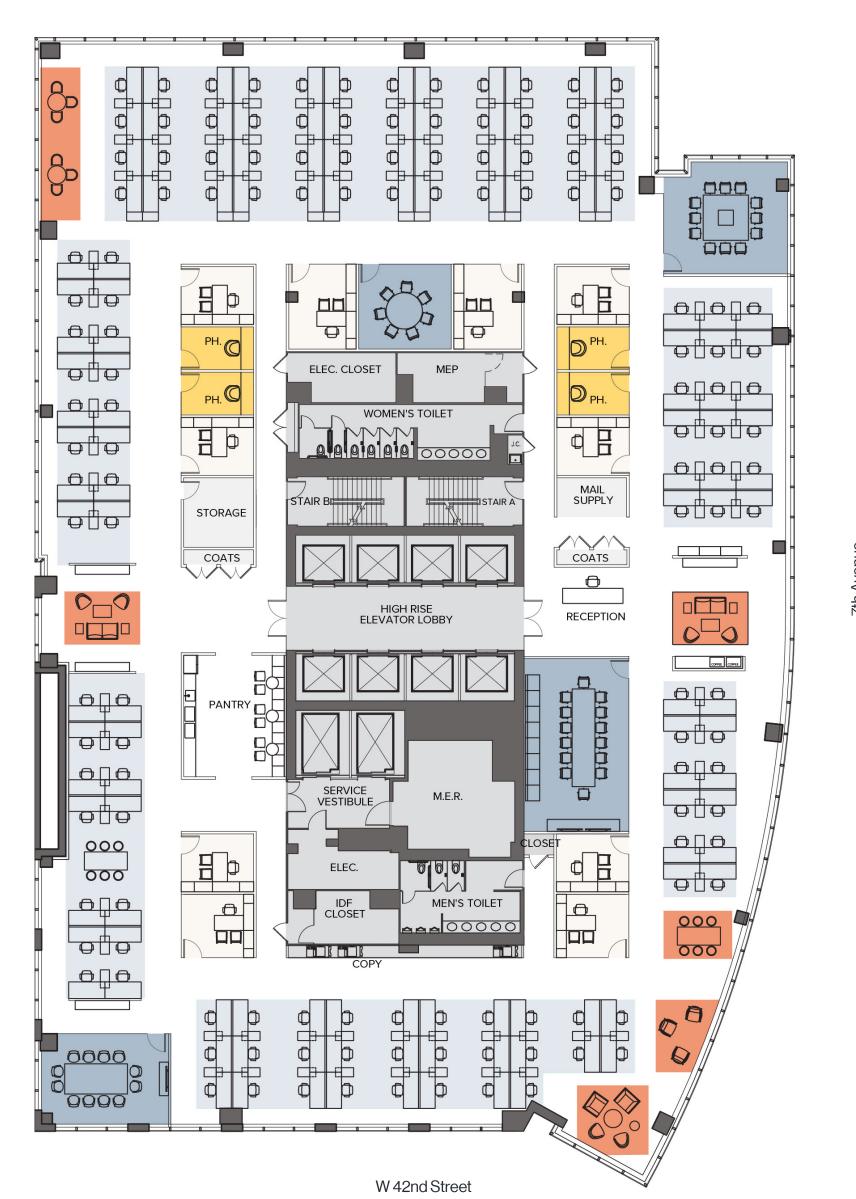

## High Density

22nd–27th Floor 27,767 Sq. Ft.

#### Headcount

| ■ Workstations (6'0"x 5'3") | 190 |
|-----------------------------|-----|
| Offices                     | (   |
| Reception                   |     |
| Total                       | 197 |
| Collaboration               |     |
| Enclosed Meeting            | Į   |
| Open Collaboration          | Į   |
| ■ Phone Rooms               |     |

W 43rd Street