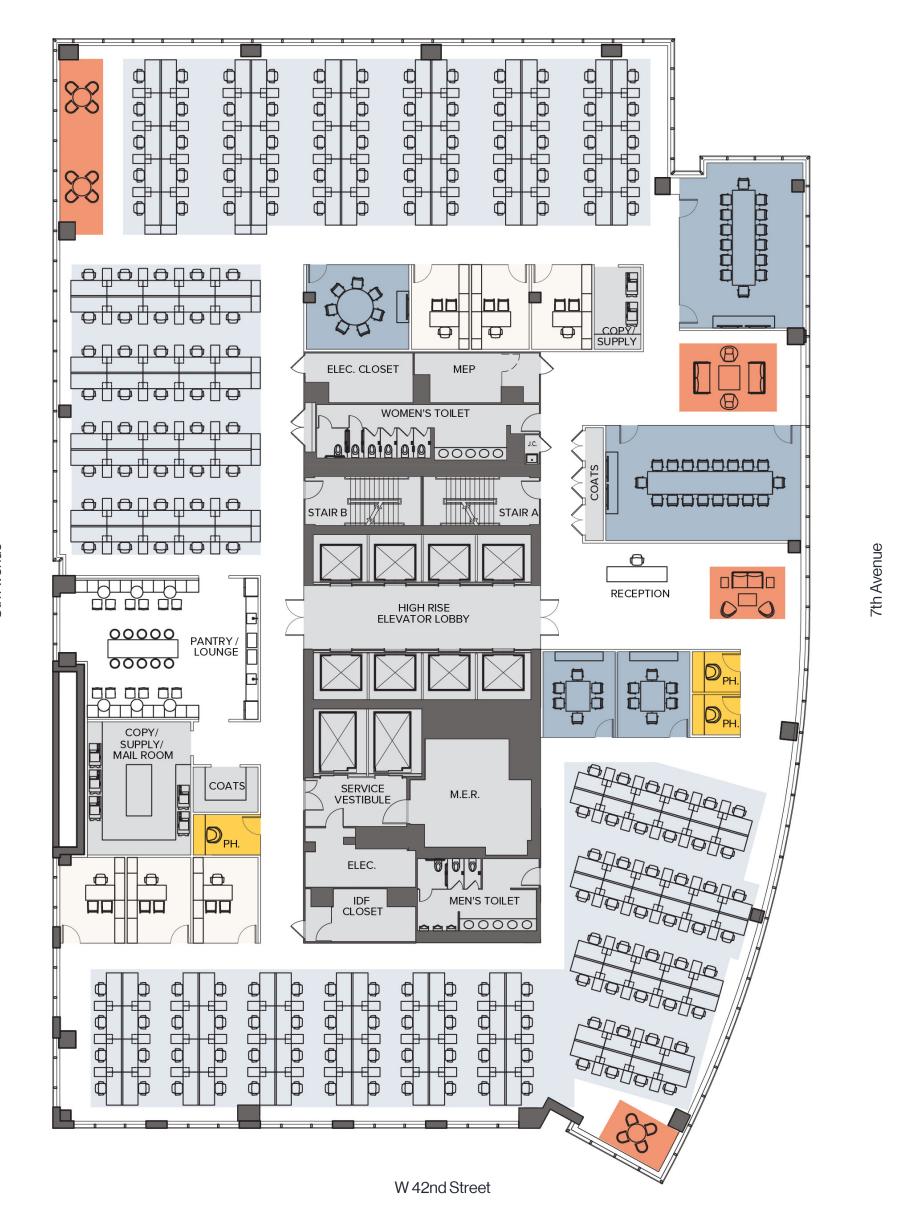

### High Density

22nd–27th Floor 27,767 Sq. Ft.

#### **Socially Distant Layout**

#### Headcount

| ■ Workstations (6'0"x 6'6") | 130 |
|-----------------------------|-----|
| Offices                     | (   |
| Reception                   |     |
| Total                       | 13  |
| Collaboration               |     |
| Enclosed Meeting            | Į.  |
| Open Collaboration          |     |
| Phone Rooms                 | /   |

W 43rd Street