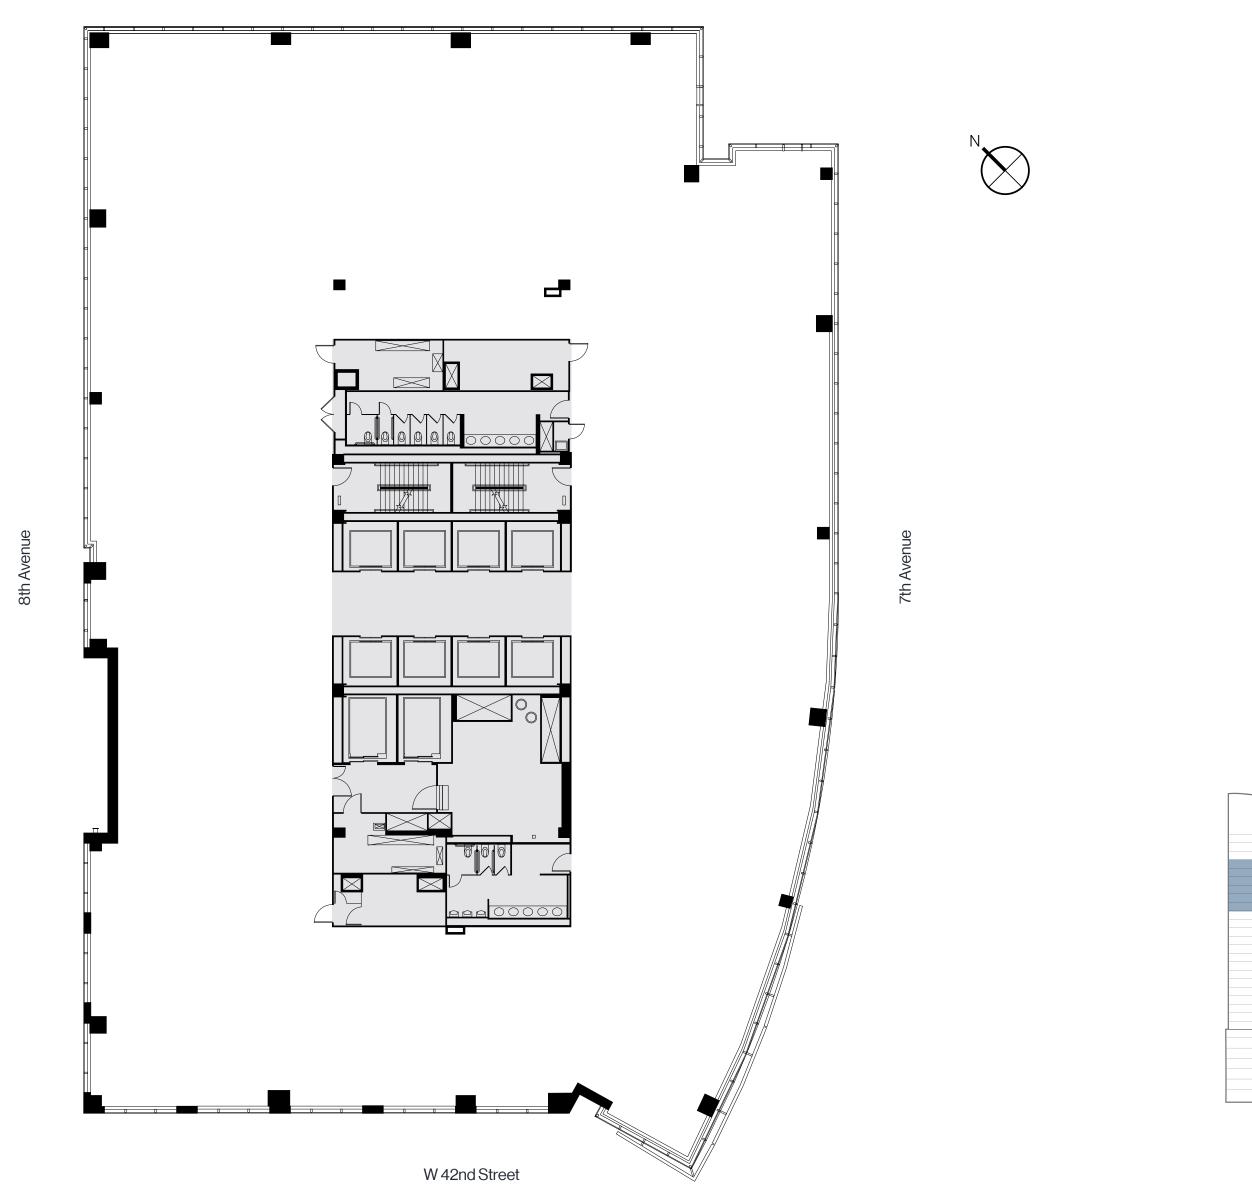

| (   |
| Reception                   |     |
| Total                       | 197 |
| Collaboration               |     |
| Enclosed Meeting            | Į   |
| Open Collaboration          | Į   |
| ■ Phone Rooms               |     |

W 43rd Street













### High Density

22nd–27th Floor 27,767 Sq. Ft.

#### **Socially Distant Layout**

#### Headcount

| ■ Workstations (6'0"x 6'6") | 130 |
|-----------------------------|-----|
| Offices                     | (   |
| Reception                   |     |
| Total                       | 13  |
| Collaboration               |     |
| Enclosed Meeting            | Į.  |
| Open Collaboration          |     |
| Phone Rooms                 | /   |

W 43rd Street

















### Core & Shell

22nd–27th Floor 27,924 Sq. Ft.



W 43rd Street