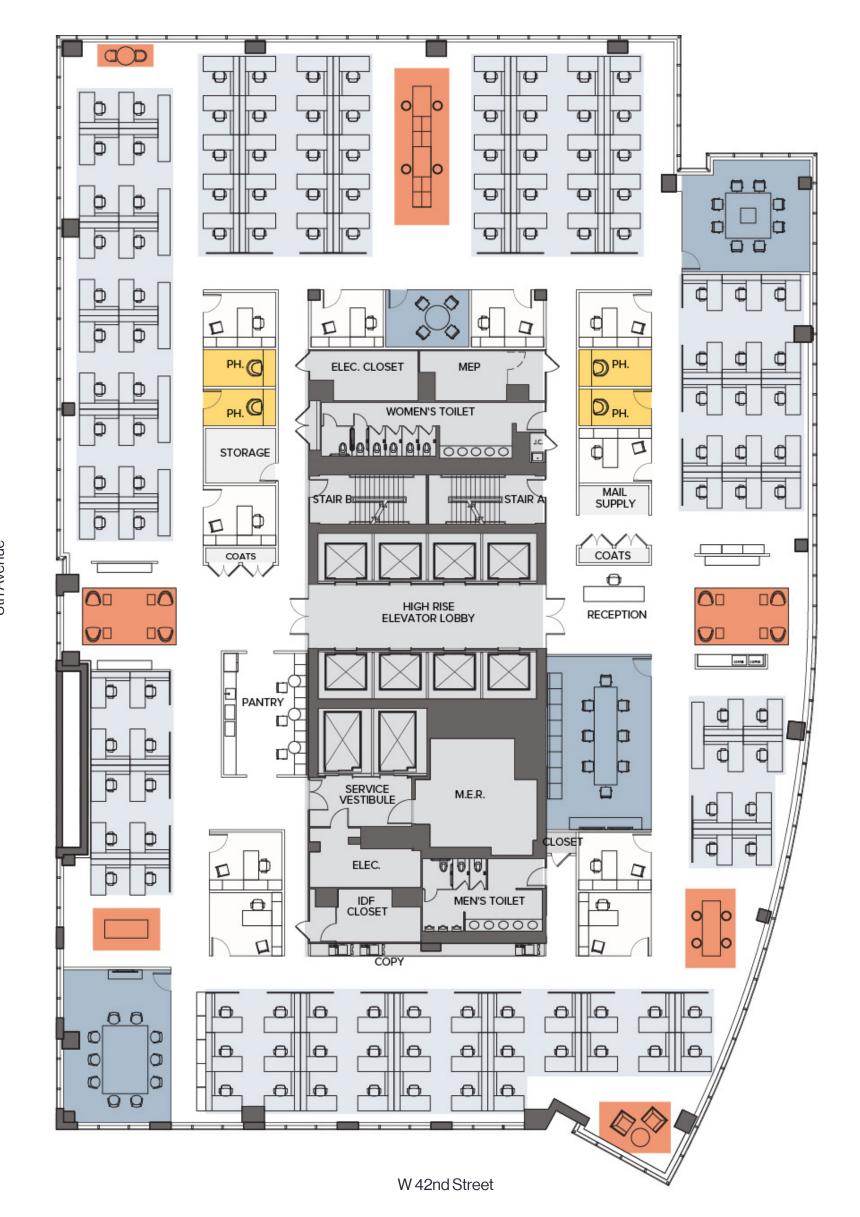

### High Density

22nd–27th Floor 27,767 Sq. Ft.

#### **Socially Distant Layout**

#### Headcount

| ■ Workstations (6'0"x 6'6") | 130 |
|-----------------------------|-----|
| Offices                     | (   |
| Reception                   |     |
| Total                       | 13  |
| Collaboration               |     |
| Enclosed Meeting            | Į.  |
| Open Collaboration          |     |
| Phone Rooms                 | /   |

W 43rd Street