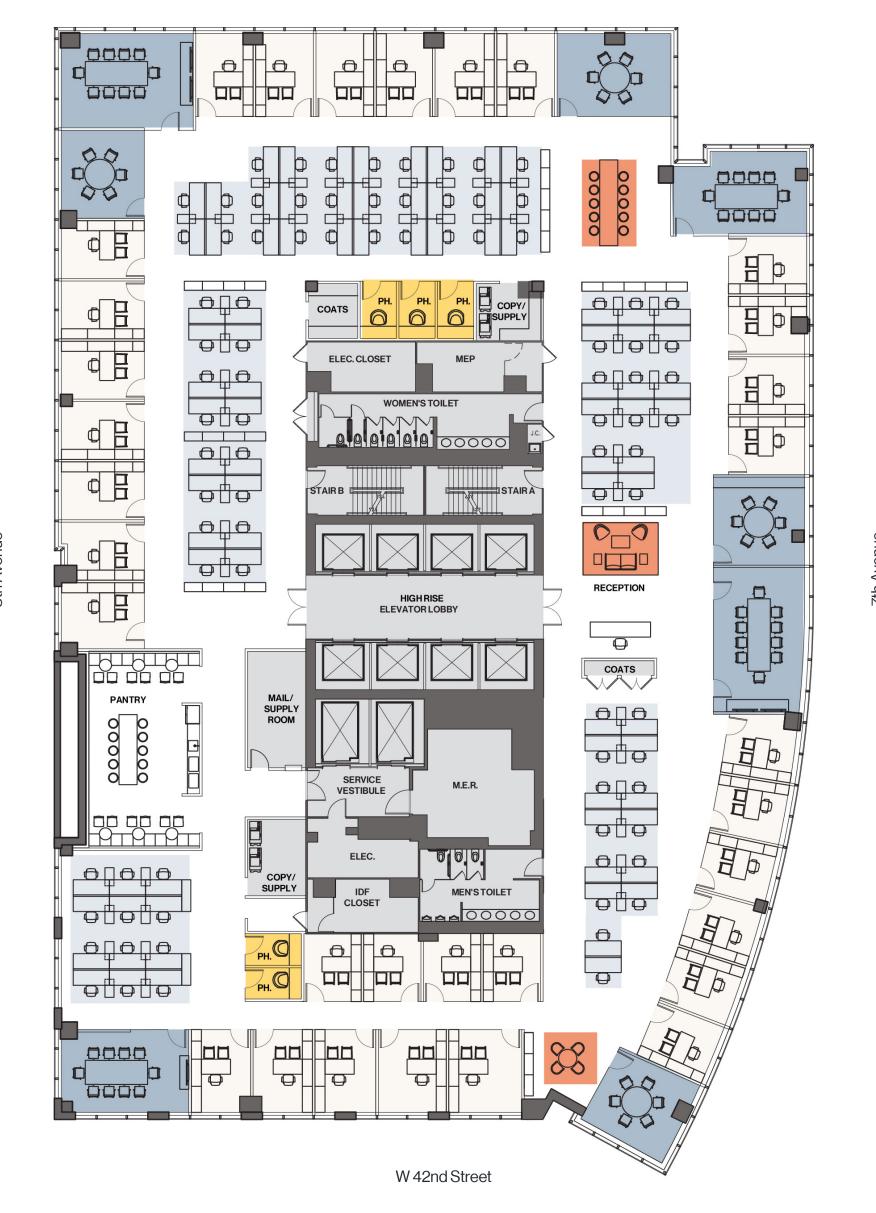

## High Density

22nd–27th Floor 27,767 Sq. Ft.

#### Headcount

| ■ Workstations (6'0"x 5'3") | 190 |
|-----------------------------|-----|
| Offices                     | (   |
| Reception                   |     |
| Total                       | 197 |
| Collaboration               |     |
| Enclosed Meeting            | Į   |
| Open Collaboration          | Į   |
| ■ Phone Rooms               |     |

W 43rd Street