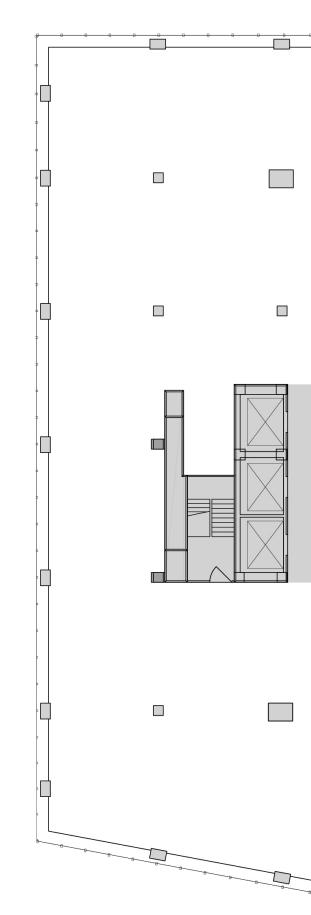

## **37,479** RSF 16th Floor

គា





**Pine St** 



REBNY®



**Pearl St** 





Rudín

# **Typical Mid-Rise Office Intensive**

## **37,479** RSF 16th Floor

Socially Distanced Layout

គា

| WORKSPACE              | SEATS |
|------------------------|-------|
| Executive Office       | 1     |
| Private Office         | 40    |
| Benching (6'0" x 2'6") | 128   |
| Reception              | 1     |
| Total Headcount        | 170   |

#### **COLLABORATIVE SPACE**

| Boardroom       | 1 |
|-----------------|---|
| Conference Room | 9 |
| Phone Room      | 3 |

### SUPPORT

| Café          | 1 |
|---------------|---|
| Coat Closet   | 2 |
| Copy Room     | 2 |
| IT Room       | 1 |
| Storage Room  | 2 |
| Wellness Room | 1 |
|               |   |









REBNY®



#### Pearl St

Maiden Ln





Rudín