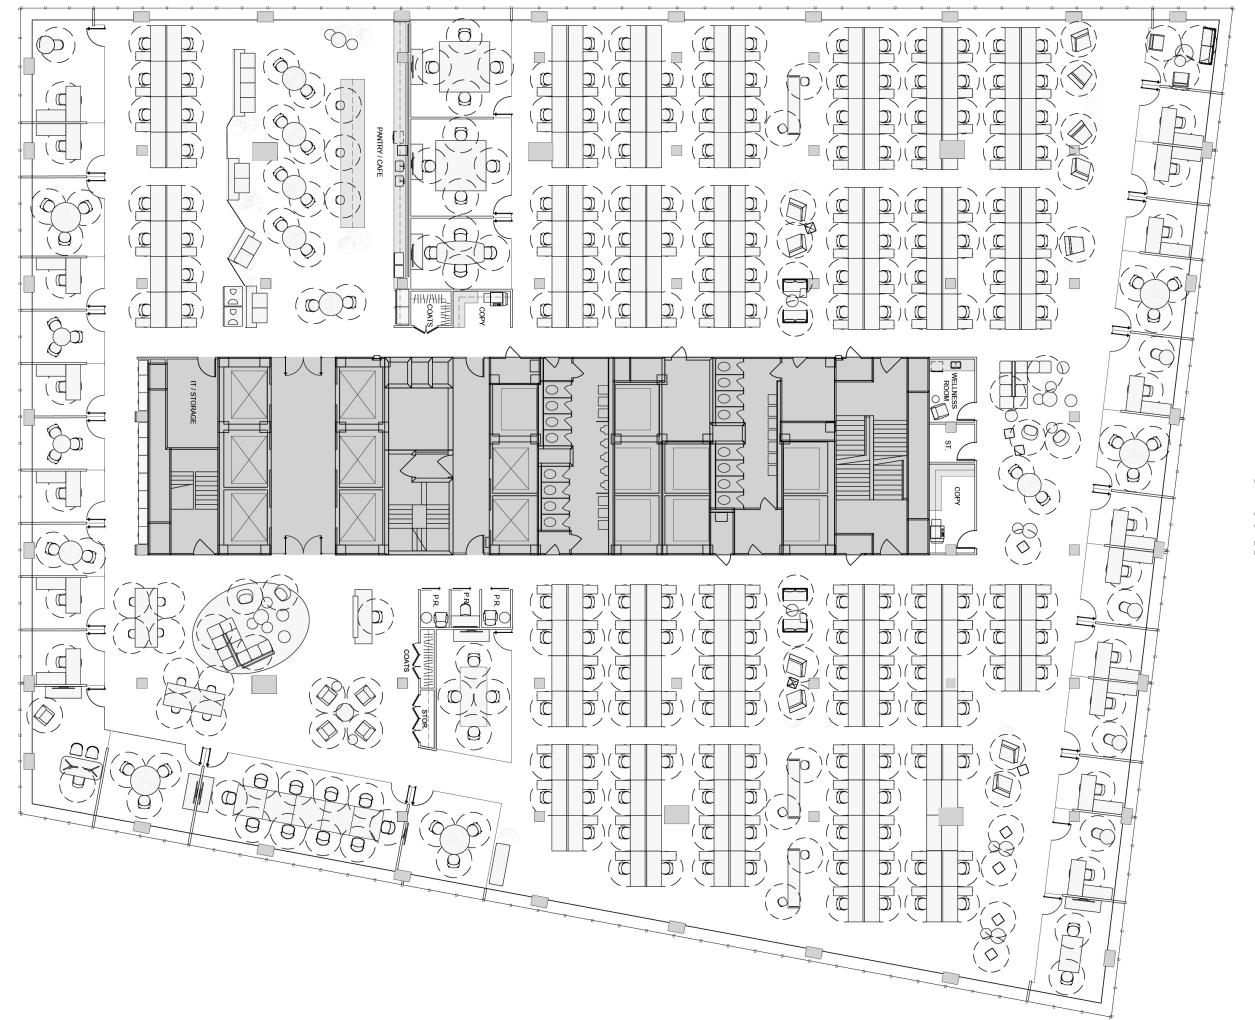

## **37,479** RSF 16th Floor

គា

**Pine St** 

REBNY®

**Pearl St** 

Rudín

## **37,479** RSF 16th Floor

Socially Distanced Layout

គា

| WORKSPACE              | SEATS |
|------------------------|-------|
| Executive Office       | 1     |
| Private Office         | 40    |
| Benching (6'0" x 2'6") | 128   |
| Reception              | 1     |
| Total Headcount        | 170   |

#### **COLLABORATIVE SPACE**

| Boardroom       | 1 |
|-----------------|---|
| Conference Room | 9 |
| Phone Room      | 3 |

### SUPPORT

| Café          | 1 |
|---------------|---|
| Coat Closet   | 2 |
| Copy Room     | 2 |
| IT Room       | 1 |
| Storage Room  | 2 |
| Wellness Room | 1 |
|               |   |

REBNY®

#### Pearl St

Maiden Ln

Rudín