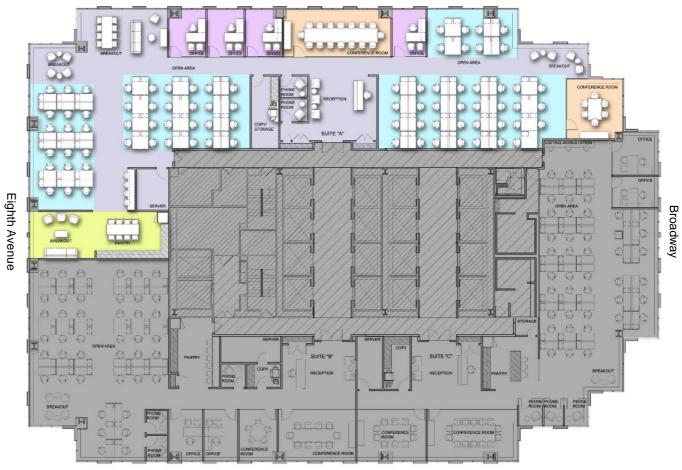

# •1675 • BROADWAY

Floor 18 Prebuilt Plan

### 12,921 Sq. Ft. Partial Floor Available

| WORK SPACE                                                               | SEATS                     |
|--------------------------------------------------------------------------|---------------------------|
| Reception Offices Workstations Total Headcount                           | 1<br>4<br>81<br><b>86</b> |
| COLLABORATIVE SPACE                                                      |                           |
| Large Conference Room<br>Small Conference Room<br>Phone Room<br>Breakout | 1<br>1<br>2<br>3          |
| SUPPORT                                                                  |                           |
| Pantry<br>Server Room<br>Closet<br>Copy/Print Area                       | 1<br>1<br>2<br>1          |