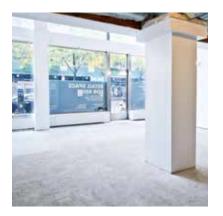

## Prime Retail

Available Immediately

| Ground:    | 1,750 Sq. Ft. |
|------------|---------------|
| Plus       |               |
| Mezzanine: | 767 Sq. Ft.   |
| Basement:  | 1,268 Sq. Ft. |

This prime retail space is located on 2nd Avenue and features a mezzanine and basement.

Co-tenants to this space are Pottery Barn Kids and Grace's Marketplace.

| Slab Height: | 20 Feet |
|--------------|---------|
| Frontage:    | 24 Feet |