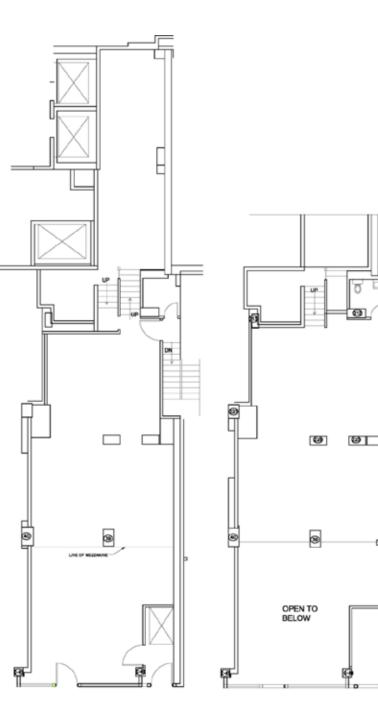

## Prime Retail

Available Immediately

| Ground:    | 1,750 Sq. Ft. |
|------------|---------------|
| Plus       |               |
| Mezzanine: | 767 Sq. Ft.   |
| Basement:  | 1,268 Sq. Ft. |

This prime retail space is located on 2nd Avenue and features a mezzanine and basement.

Co-tenants to this space are Pottery Barn Kids and Grace's Marketplace.

| Slab Height: | 20 Feet |
|--------------|---------|
| Frontage:    | 24 Feet |