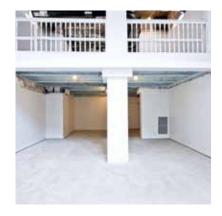

## Prime Retail

Available Immediately

| Ground:    | 1,750 Sq. Ft. |
|------------|---------------|
| Plus       |               |
| Mezzanine: | 767 Sq. Ft.   |
| Basement:  | 1,268 Sq. Ft. |

This prime retail space is located on 2nd Avenue and features a mezzanine and basement.

Co-tenants to this space are Pottery Barn Kids and Grace's Marketplace.

| Slab Height: | 20 Feet |
|--------------|---------|
| Frontage:    | 24 Feet |