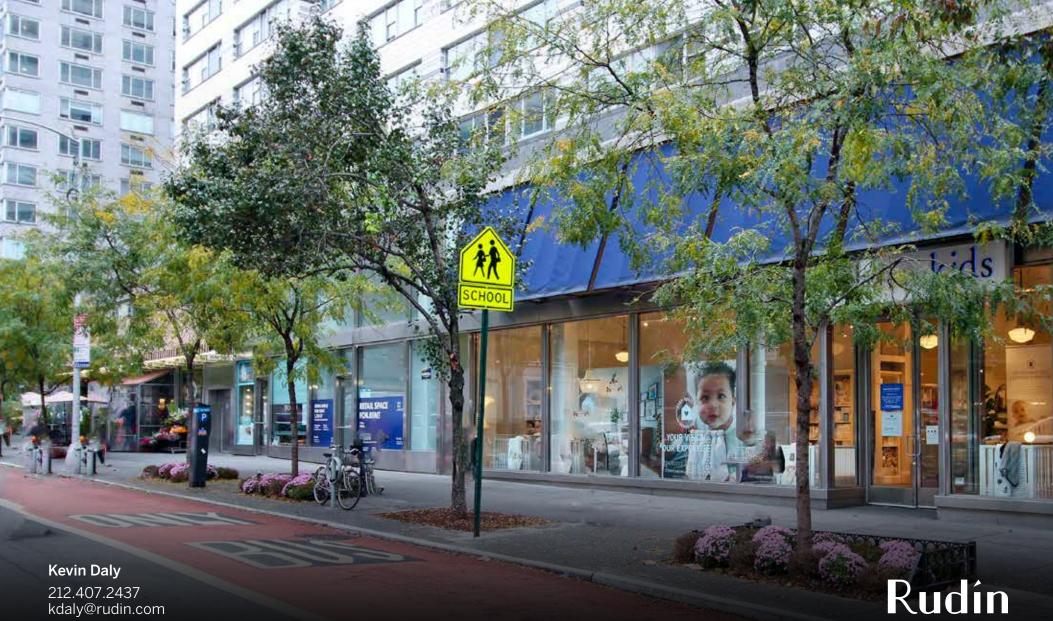

## Prime Retail

Available Immediately

| Ground:    | 1,750 Sq. Ft. |
|------------|---------------|
| Plus       |               |
| Mezzanine: | 767 Sq. Ft.   |
| Basement:  | 1,268 Sq. Ft. |

This prime retail space is located on 2nd Avenue and features a mezzanine and basement.

Co-tenants to this space are Pottery Barn Kids and Grace's Marketplace.

| Slab Height: | 20 Feet |
|--------------|---------|
| Frontage:    | 24 Feet |

## **Co-Tenants**

Pottery Barn Kids

Grace's Marketplace

SECOND AVENUE

**Kevin Daly** 212.407.2437 kdaly@rudin.com

Rudín

rudin.com

**REBNY**<sup>\*</sup>